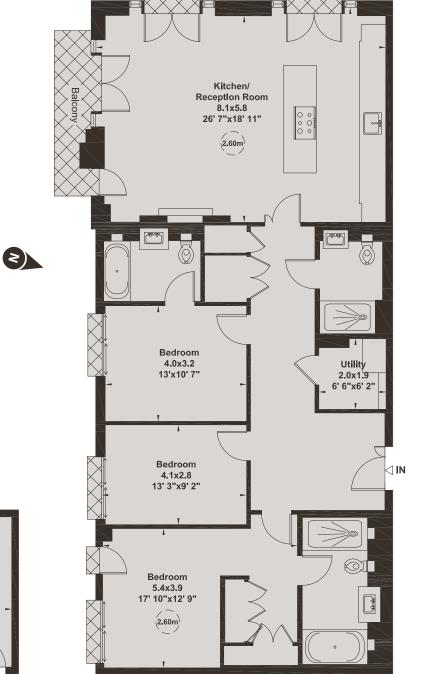

## A BEAUTIFULLY APPOINTED 4TH FLOOR, 3 BEDROOM APARTMENT IN THIS HIGHLY REGARDED LANDMARK DEVELOPMENT ON THE STRAND.

190 Strand is a flagship development by St Edward, and offers a fantastic range of lifestyle amenities to residents, including 24 hour concierge, luxurious swimming pool and spa, gym and cinema. The apartment is situated on the 4th floor and has a high specification throughout including marble floors, comfort cooling and a large balcony off the reception room. The spacious hallway leads to an open plan, dual aspect reception room/kitchen. There is a master bedroom with balcony, dressing area and ensuite bathroom, two furthers bedrooms (both with balconies), an ensuite bathroom and a separate shower room. There is a storage room in the basement.

## GROSS INTERNAL AREA (APPROX.)

154 sq m (1,654 sq ft) Including Basement Store 144 sq m (1,545 sq ft) Excluding Basement Store Not to Scale

Basement

Fourth Floor