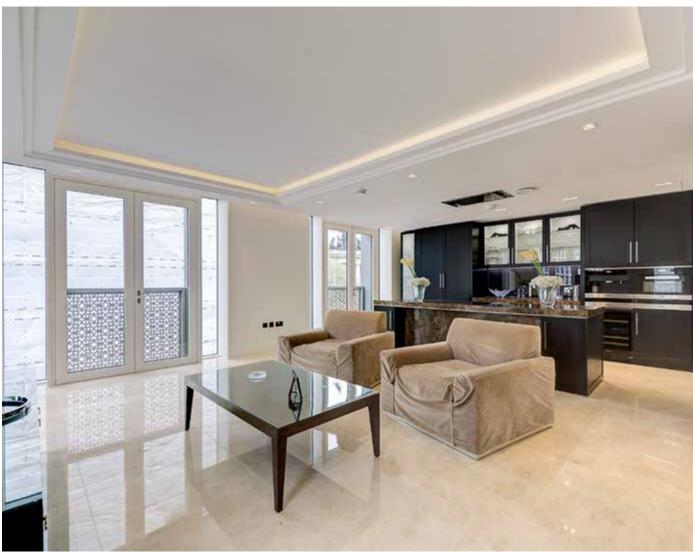

## A BEAUTIFULLY APPOINTED 4TH FLOOR, 3 BEDROOM APARTMENT IN THIS HIGHLY REGARDED LANDMARK DEVELOPMENT ON THE STRAND.

190 Strand is a flagship development by St Edward, and offers a fantastic range of lifestyle amenities to residents, including 24 hour concierge, luxurious swimming pool and spa, gym and cinema. The apartment is situated on the 4th floor and has a high specification throughout including marble floors, comfort cooling and a large balcony off the reception room. The spacious hallway leads to an open plan, dual aspect reception room/kitchen. There is a master bedroom with balcony, dressing area and ensuite bathroom, two furthers bedrooms (both with balconies), an ensuite bathroom and a separate shower room. There is a storage room in the basement.