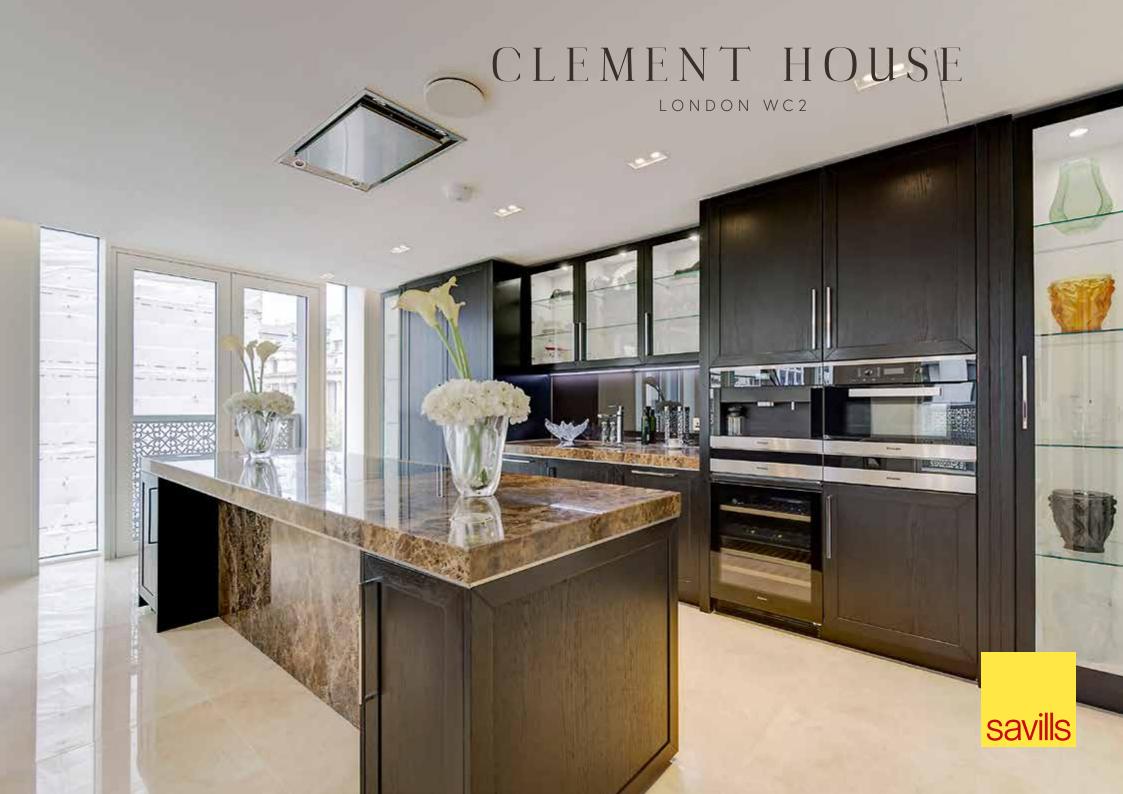

## A BEAUTIFULLY APPOINTED 4TH FLOOR, 3 BEDROOM APARTMENT IN THIS HIGHLY REGARDED LANDMARK DEVELOPMENT ON THE STRAND.

190 Strand is a flagship development by St Edward, and offers a fantastic range of lifestyle amenities to residents, including 24 hour concierge, luxurious swimming pool and spa, gym and cinema. The apartment is situated on the 4th floor and has a high specification throughout including marble floors, comfort cooling and a large balcony off the reception room. The spacious hallway leads to an open plan, dual aspect reception room/kitchen. There is a master bedroom with balcony, dressing area and ensuite bathroom, two furthers bedrooms (both with balconies), an ensuite bathroom and a separate shower room. There is a storage room in the basement.