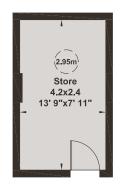

## A BEAUTIFULLY APPOINTED 4TH FLOOR, 3 BEDROOM APARTMENT IN THIS HIGHLY REGARDED LANDMARK DEVELOPMENT ON THE STRAND.

190 Strand is a flagship development by St Edward, and offers a fantastic range of lifestyle amenities to residents, including 24 hour concierge, luxurious swimming pool and spa, gym and cinema. The apartment is situated on the 4th floor and has a high specification throughout including marble floors, comfort cooling and a large balcony off the reception room. The spacious hallway leads to an open plan, dual aspect reception room/kitchen. There is a master bedroom with balcony, dressing area and ensuite bathroom, two furthers bedrooms (both with balconies), an ensuite bathroom and a separate shower room. There is a storage room in the basement.

## GROSS INTERNAL AREA (APPROX.)

154 sq m (1,654 sq ft) Including Basement Store 144 sq m (1,545 sq ft) Excluding Basement Store Not to Scale

Basement

Fourth Floor