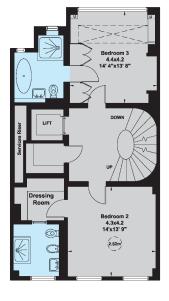

## **ACCOMMODATION**

Grand hall with sweeping staircase | Reception room | Dining room | Family kitchen/sitting room opening onto terrace | Sky lounge | Master bedroom suite with two dressing rooms, his shower room and her bathroom | Four further en suite bedrooms | Chef's kitchen | Utility room | Clubroom | Cinema | Gym | Spa | Five guest cloakrooms | Five person passenger lift to all floors

FIRST FLOOR

SECOND FLOOR

THIRD FLOOR

FOURTH FLOOR

B2

LOWER GROUND FLOOR

**GROUND FLOOR** 

В1