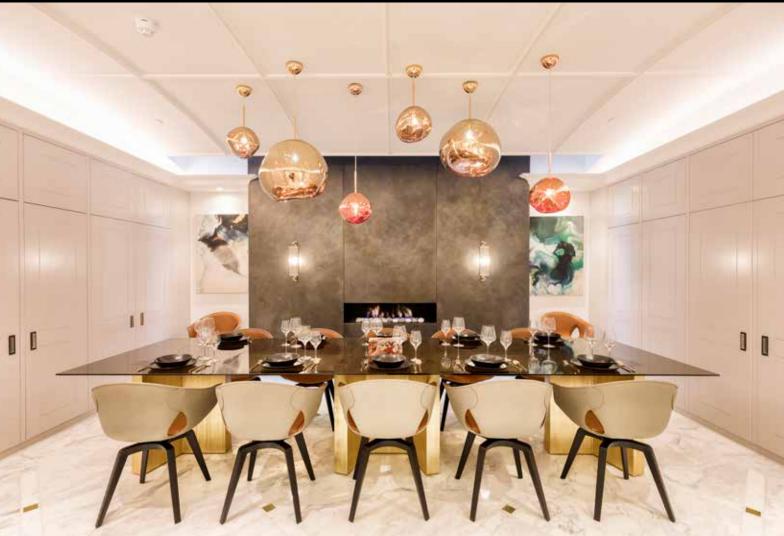

## **ACCOMMODATION**

Grand hall with sweeping staircase | Reception room | Dining room | Family kitchen/sitting room opening onto terrace | Sky lounge | Master bedroom suite with two dressing rooms, his shower room and her bathroom | Four further en suite bedrooms | Chef's kitchen | Utility room | Clubroom | Cinema | Gym | Spa | Five guest cloakrooms | Five person passenger lift to all floors