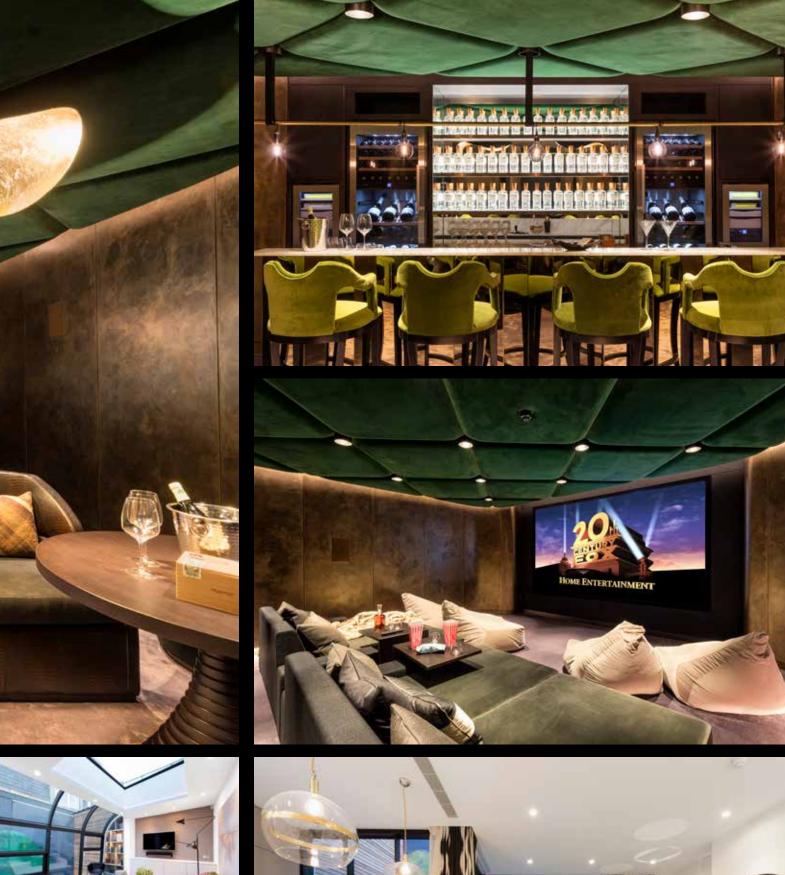

A LUXURIOUS FREEHOLD TOWNHOUSE WITH A STRIKING BLACK BRICK FAÇADE IN THE HEART OF ST JAMES'S, SITUATED NEAR THE RITZ, THE WOLSELEY AND ST JAMES'S PALACE.

The house is finished to an exceptional standard, with beautiful materials and finishes lending to its unique charm. There is an abundance of impressive features, including a stunning staircase which runs through the heart of the house, a fabulous clubroom, cinema, spa, sky lounge with retractable roof, and a five person lift to all floors.

## **ACCOMMODATION**

Grand hall with sweeping staircase | Reception room | Dining room | Family kitchen/sitting room opening onto terrace | Sky lounge | Master bedroom suite with two dressing rooms, his shower room and her bathroom | Four further en suite bedrooms | Chef's kitchen | Utility room | Clubroom | Cinema | Gym | Spa | Five guest cloakrooms | Five person passenger lift to all floors

## SPECIFIC ATION

The audio visual installation at 12 Park Place incorporates the very latest in whole-home automation and smart home integration.

The house benefits from a prestigious high-end control system from leading manufacturer Crestron. This includes lighting, audio and TV distribution, heating and ventilation, door entry, and CCTV. There is also a state-of-the-art cinema, which has been fitted with equipment by high-end manufacturers such as JVC, Bowers & Wilkins and Oppo, and air conditioning throughout.