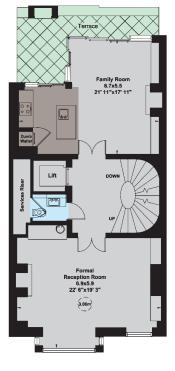

FIRST FLOOR

SECOND FLOOR

THIRD FLOOR

FOURTH FLOOR

B2

LOWER GROUND FLOOR

**GROUND FLOOR** 

В1