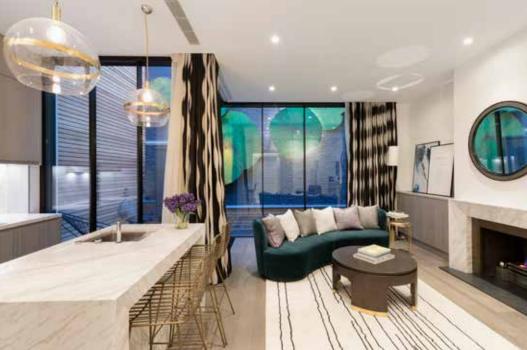

A LUXURIOUS FREEHOLD TOWNHOUSE WITH A STRIKING BLACK BRICK FAÇADE IN THE HEART OF ST JAMES'S, SITUATED NEAR THE RITZ, THE WOLSELEY AND ST JAMES'S PALACE.

The house is finished to an exceptional standard, with beautiful materials and finishes lending to its unique charm. There is an abundance of impressive features, including a stunning staircase which runs through the heart of the house, a fabulous clubroom, cinema, spa, sky lounge with retractable roof, and a five person lift to all floors.

## **ACCOMMODATION**

Grand hall with sweeping staircase | Reception room | Dining room | Family kitchen/sitting room opening onto terrace | Sky lounge | Master bedroom suite with two dressing rooms, his shower room and her bathroom | Four further en suite bedrooms | Chef's kitchen | Utility room | Clubroom | Cinema | Gym | Spa | Five guest cloakrooms | Five person passenger lift to all floors