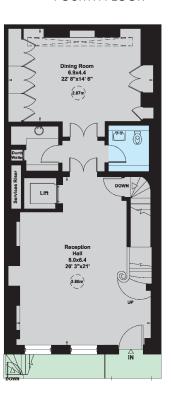

## **ACCOMMODATION**

Grand hall with sweeping staircase | Reception room | Dining room | Family kitchen/sitting room opening onto terrace | Sky lounge | Master bedroom suite with two dressing rooms, his shower room and her bathroom | Four further en suite bedrooms | Chef's kitchen | Utility room | Clubroom | Cinema | Gym | Spa | Five guest cloakrooms | Five person passenger lift to all floors

FIRST FLOOR

SECOND FLOOR

THIRD FLOOR

FOURTH FLOOR

B2

LOWER GROUND FLOOR

**GROUND FLOOR** 

В1