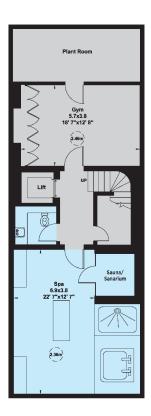

## **ACCOMMODATION**

Grand hall with sweeping staircase | Reception room | Dining room | Family kitchen/sitting room opening onto terrace | Sky lounge | Master bedroom suite with two dressing rooms, his shower room and her bathroom | Four further en suite bedrooms | Chef's kitchen | Utility room | Clubroom | Cinema | Gym | Spa | Five guest cloakrooms | Five person passenger lift to all floors

FIRST FLOOR

SECOND FLOOR

THIRD FLOOR

FOURTH FLOOR

B2

LOWER GROUND FLOOR

**GROUND FLOOR** 

В1