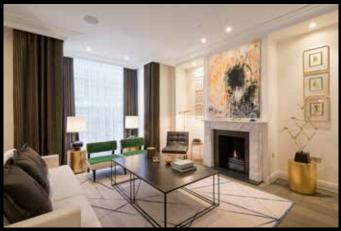

## **ACCOMMODATION**

Grand hall with sweeping staircase | Reception room | Dining room | Family kitchen/sitting room opening onto terrace | Sky lounge | Master bedroom suite with two dressing rooms, his shower room and her bathroom | Four further en suite bedrooms | Chef's kitchen | Utility room | Clubroom | Cinema | Gym | Spa | Five guest cloakrooms | Five person passenger lift to all floors