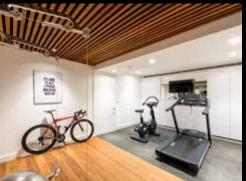

## **ACCOMMODATION**

Grand hall with sweeping staircase | Reception room | Dining room | Family kitchen/sitting room opening onto terrace | Sky lounge | Master bedroom suite with two dressing rooms, his shower room and her bathroom | Four further en suite bedrooms | Chef's kitchen | Utility room | Clubroom | Cinema | Gym | Spa | Five guest cloakrooms | Five person passenger lift to all floors