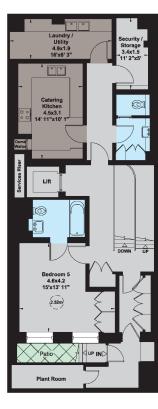

## **ACCOMMODATION**

Grand hall with sweeping staircase | Reception room | Dining room | Family kitchen/sitting room opening onto terrace | Sky lounge | Master bedroom suite with two dressing rooms, his shower room and her bathroom | Four further en suite bedrooms | Chef's kitchen | Utility room | Clubroom | Cinema | Gym | Spa | Five guest cloakrooms | Five person passenger lift to all floors

FIRST FLOOR

SECOND FLOOR

THIRD FLOOR

FOURTH FLOOR

B2

LOWER GROUND FLOOR

**GROUND FLOOR** 

В1