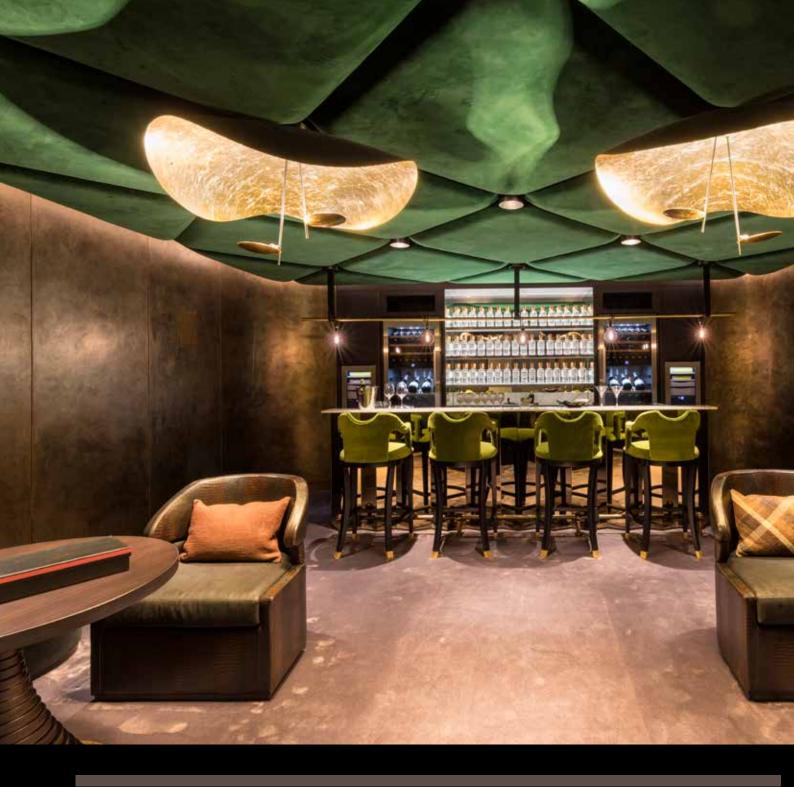

A LUXURIOUS FREEHOLD TOWNHOUSE WITH A STRIKING BLACK BRICK FAÇADE IN THE HEART OF ST JAMES'S, SITUATED NEAR THE RITZ, THE WOLSELEY AND ST JAMES'S PALACE.

The house is finished to an exceptional standard, with beautiful materials and finishes lending to its unique charm. There is an abundance of impressive features, including a stunning staircase which runs through the heart of the house, a fabulous clubroom, cinema, spa, sky lounge with retractable roof, and a five person lift to all floors.

## **ACCOMMODATION**

Grand hall with sweeping staircase | Reception room | Dining room | Family kitchen/sitting room opening onto terrace | Sky lounge | Master bedroom suite with two dressing rooms, his shower room and her bathroom | Four further en suite bedrooms | Chef's kitchen | Utility room | Clubroom | Cinema | Gym | Spa | Five guest cloakrooms | Five person passenger lift to all floors