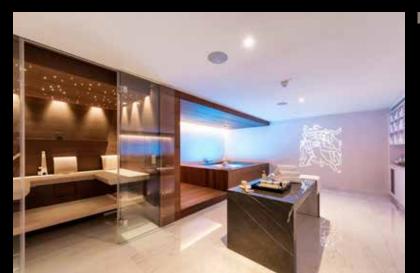

A LUXURIOUS FREEHOLD TOWNHOUSE WITH A STRIKING BLACK BRICK FAÇADE IN THE HEART OF ST JAMES'S, SITUATED NEAR THE RITZ, THE WOLSELEY AND ST JAMES'S PALACE.

The house is finished to an exceptional standard, with beautiful materials and finishes lending to its unique charm. There is an abundance of impressive features, including a stunning staircase which runs through the heart of the house, a fabulous clubroom, cinema, spa, sky lounge with retractable roof, and a five person lift to all floors.

## **ACCOMMODATION**

Grand hall with sweeping staircase | Reception room | Dining room | Family kitchen/sitting room opening onto terrace | Sky lounge | Master bedroom suite with two dressing rooms, his shower room and her bathroom | Four further en suite bedrooms | Chef's kitchen | Utility room | Clubroom | Cinema | Gym | Spa | Five guest cloakrooms | Five person passenger lift to all floors