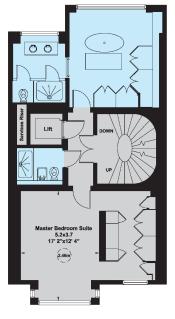

## **ACCOMMODATION**

Grand hall with sweeping staircase | Reception room | Dining room | Family kitchen/sitting room opening onto terrace | Sky lounge | Master bedroom suite with two dressing rooms, his shower room and her bathroom | Four further en suite bedrooms | Chef's kitchen | Utility room | Clubroom | Cinema | Gym | Spa | Five guest cloakrooms | Five person passenger lift to all floors

FIRST FLOOR

SECOND FLOOR

THIRD FLOOR

FOURTH FLOOR

B2

LOWER GROUND FLOOR

**GROUND FLOOR** 

В1