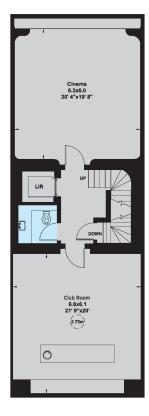

## **ACCOMMODATION**

Grand hall with sweeping staircase | Reception room | Dining room | Family kitchen/sitting room opening onto terrace | Sky lounge | Master bedroom suite with two dressing rooms, his shower room and her bathroom | Four further en suite bedrooms | Chef's kitchen | Utility room | Clubroom | Cinema | Gym | Spa | Five guest cloakrooms | Five person passenger lift to all floors

FIRST FLOOR

SECOND FLOOR

THIRD FLOOR

FOURTH FLOOR

B2

LOWER GROUND FLOOR

**GROUND FLOOR** 

В1