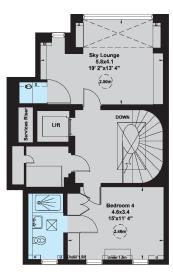

## **ACCOMMODATION**

Grand hall with sweeping staircase | Reception room | Dining room | Family kitchen/sitting room opening onto terrace | Sky lounge | Master bedroom suite with two dressing rooms, his shower room and her bathroom | Four further en suite bedrooms | Chef's kitchen | Utility room | Clubroom | Cinema | Gym | Spa | Five guest cloakrooms | Five person passenger lift to all floors

FIRST FLOOR

SECOND FLOOR

THIRD FLOOR

FOURTH FLOOR

B2

LOWER GROUND FLOOR

**GROUND FLOOR** 

В1