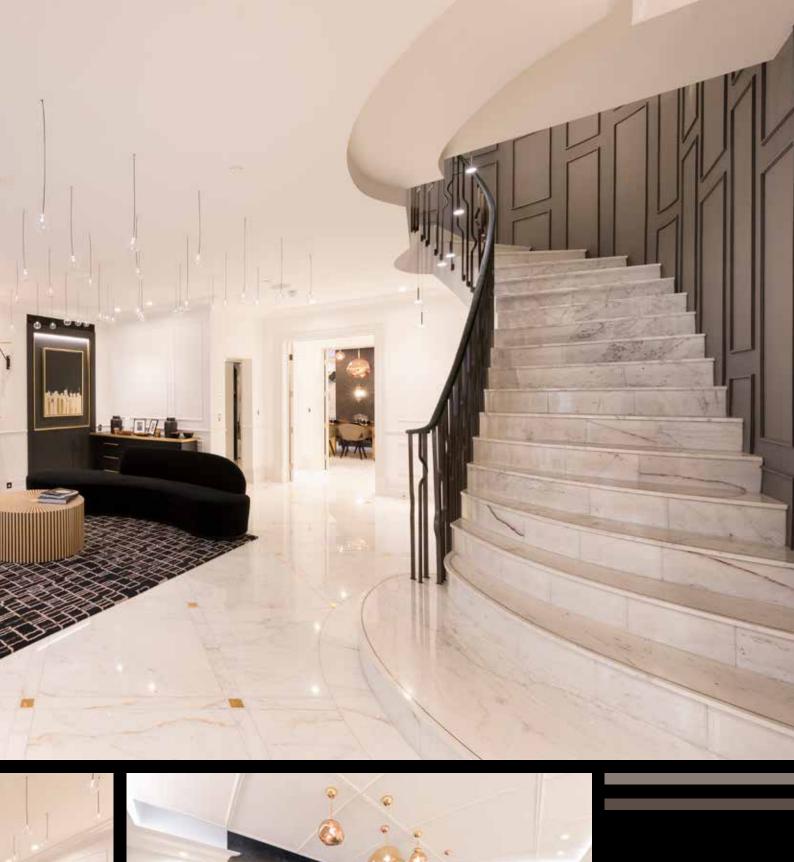

A LUXURIOUS FREEHOLD TOWNHOUSE WITH A STRIKING BLACK BRICK FAÇADE IN THE HEART OF ST JAMES'S, SITUATED NEAR THE RITZ, THE WOLSELEY AND ST JAMES'S PALACE.

The house is finished to an exceptional standard, with beautiful materials and finishes lending to its unique charm. There is an abundance of impressive features, including a stunning staircase which runs through the heart of the house, a fabulous clubroom, cinema, spa, sky lounge with retractable roof, and a five person lift to all floors.

## **ACCOMMODATION**

Grand hall with sweeping staircase | Reception room | Dining room | Family kitchen/sitting room opening onto terrace | Sky lounge | Master bedroom suite with two dressing rooms, his shower room and her bathroom | Four further en suite bedrooms | Chef's kitchen | Utility room | Clubroom | Cinema | Gym | Spa | Five guest cloakrooms | Five person passenger lift to all floors