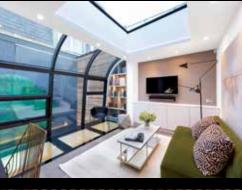

A LUXURIOUS FREEHOLD TOWNHOUSE WITH A STRIKING BLACK BRICK FAÇADE IN THE HEART OF ST JAMES'S, SITUATED NEAR THE RITZ, THE WOLSELEY AND ST JAMES'S PALACE.

The house is finished to an exceptional standard, with beautiful materials and finishes lending to its unique charm. There is an abundance of impressive features, including a stunning staircase which runs through the heart of the house, a fabulous clubroom, cinema, spa, sky lounge with retractable roof, and a five person lift to all floors.

## **ACCOMMODATION**

Grand hall with sweeping staircase | Reception room | Dining room | Family kitchen/sitting room opening onto terrace | Sky lounge | Master bedroom suite with two dressing rooms, his shower room and her bathroom | Four further en suite bedrooms | Chef's kitchen | Utility room | Clubroom | Cinema | Gym | Spa | Five guest cloakrooms | Five person passenger lift to all floors