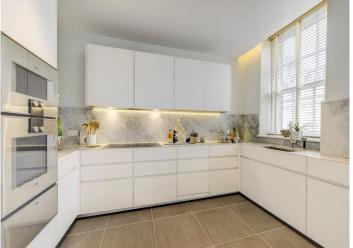

#### Description

This apartment occupies the second floor and has a spacious hall, dual aspect reception room, kitchen, master bedroom with en suite bathroom, guest bedroom with en suite shower room, bedroom 3/study, shower room and utility room. There is mood lighting, comfort cooling, and wiring of an integrated A/V system. The building benefits from a lift and porter.