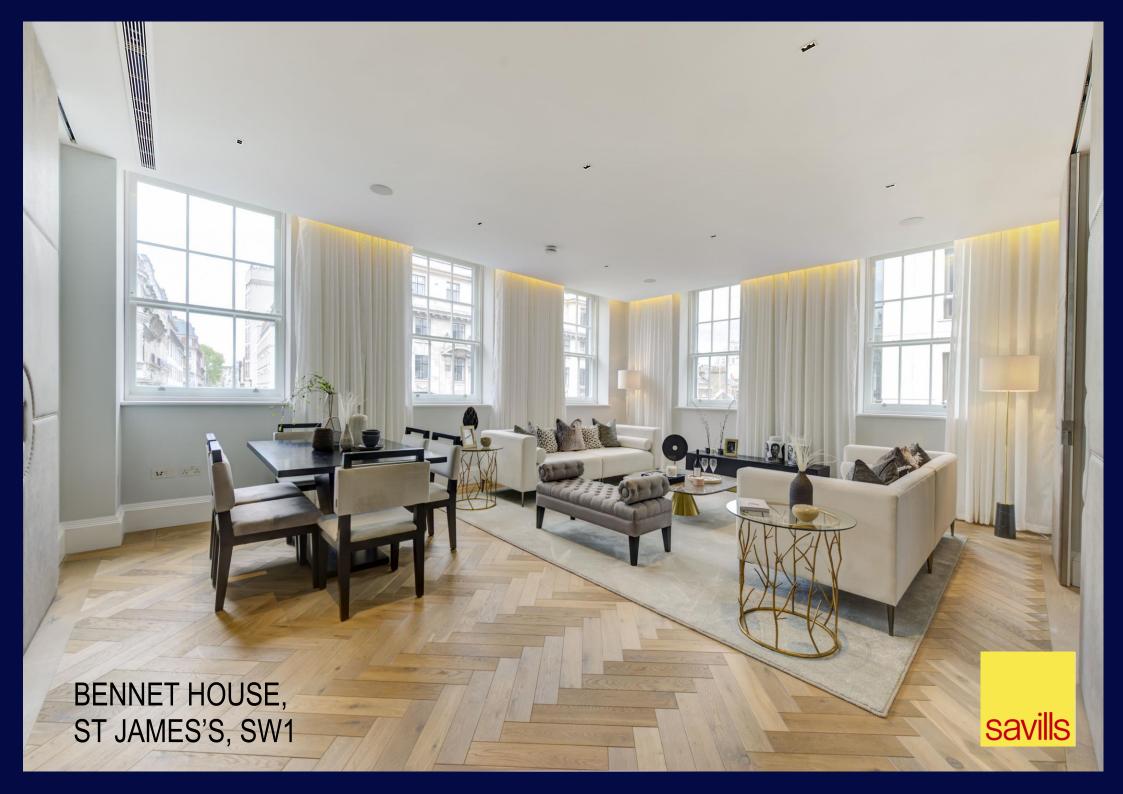

# A BEAUTIFULLY REFURBISHED LATERAL FLAT SITUATED ON THE SECOND FLOOR OF A SPECTACULAR REDEVELOPMENT OF A PERIOD CORNER BUILDING.

## BENNET HOUSE, ST. JAMES'S STREET ST JAMES'S, LONDON SW1

Guide Price £5,275,000, Leasehold Approx. 994 years remaining

Entrance Hall • reception room • kitchen

- master bedroom with en suite bathroom
- guest bedroom with en suite shower room
- bedroom 3/study shower room utility room
- 1,749 Sq. ft (163 sq. m) •EPC: B

#### Description

This apartment occupies the second floor and has a spacious hall, dual aspect reception room, kitchen, master bedroom with en suite bathroom, guest bedroom with en suite shower room, bedroom 3/study, shower room and utility room. There is mood lighting, comfort cooling, and wiring of an integrated A/V system. The building benefits from a lift and porter.