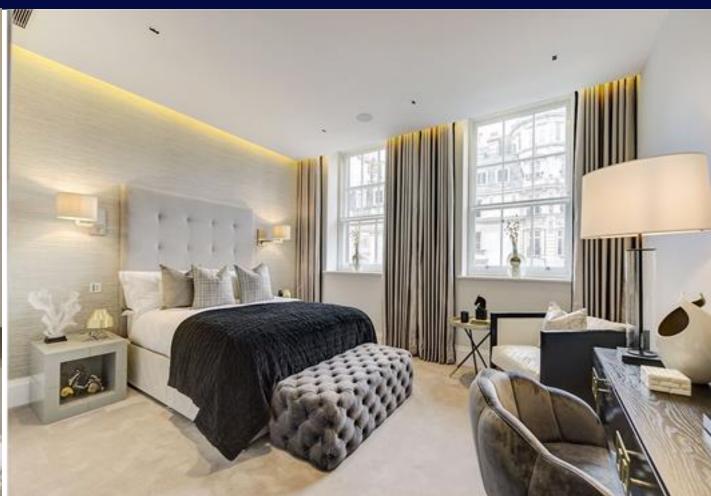

#### Description

This apartment occupies the second floor and has a spacious hall, dual aspect reception room, kitchen, master bedroom with en suite bathroom, guest bedroom with en suite shower room, bedroom 3/study, shower room and utility room. There is mood lighting, comfort cooling, and wiring of an integrated A/V system. The building benefits from a lift and porter.