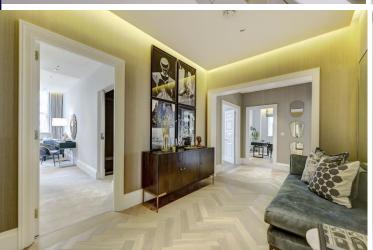

#### Description

This apartment occupies the second floor and has a spacious hall, dual aspect reception room, kitchen, master bedroom with en suite bathroom, guest bedroom with en suite shower room, bedroom 3/study, shower room and utility room. There is mood lighting, comfort cooling, and wiring of an integrated A/V system. The building benefits from a lift and porter.