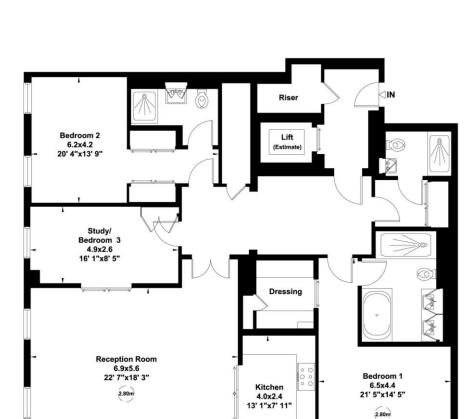

### 2 Bennet House, 54 St James Street, SW1

Gross internal area (approx.) 163 Sq m (1749 Sq ft) Excludes Riser and Lift For identification only, Not to Scale

Floor Plan by capital group 020 8671 7722

#### Second Floor

Savills, their clients and any joint agents give notice that: 1. They are not authorised to make or give any representations or warranties in relation to the property either here or elsewhere, either on their own behalf or on behalf of their client or otherwise. They assume no responsibility for any statement that may be made in these particulars. These particulars do not form part of any offer or contract and must not be relied upon as statements or representations of fact. 2. Any areas, measurements or distances are approximate. The text, images and plans are for guidance only and are not necessarily comprehensive. It should not be assumed that the property has all necessary planning, building regulation or other consents and Savills have not tested any services, equipment or facilities. Purchasers must satisfy themselves by inspection or otherwise. 20190507KABL