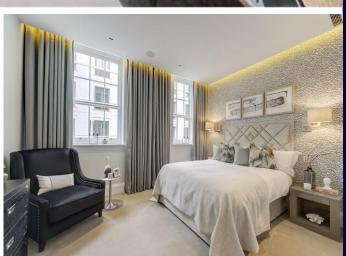

#### Description

This apartment occupies the second floor and has a spacious hall, dual aspect reception room, kitchen, master bedroom with en suite bathroom, guest bedroom with en suite shower room, bedroom 3/study, shower room and utility room. There is mood lighting, comfort cooling, and wiring of an integrated A/V system. The building benefits from a lift and porter.