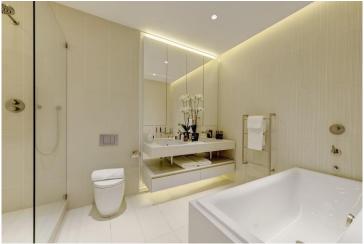

#### Description

This apartment occupies the second floor and has a spacious hall, dual aspect reception room, kitchen, master bedroom with en suite bathroom, guest bedroom with en suite shower room, bedroom 3/study, shower room and utility room. There is mood lighting, comfort cooling, and wiring of an integrated A/V system. The building benefits from a lift and porter.