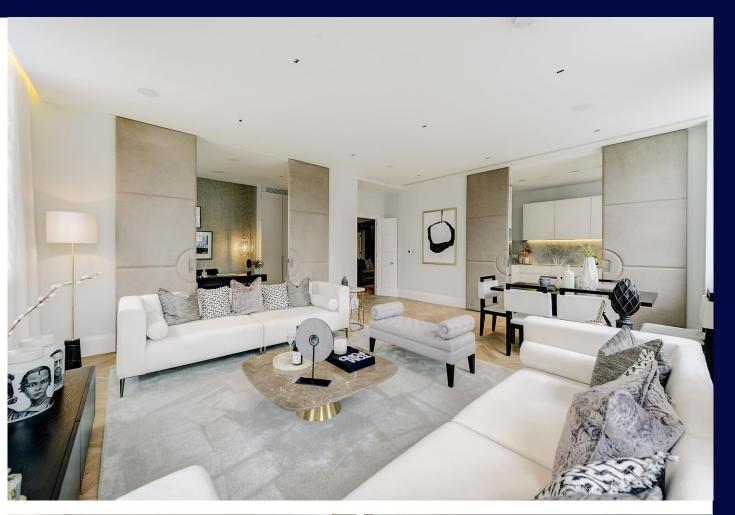

#### Description

This apartment occupies the second floor and has a spacious hall, dual aspect reception room, kitchen, master bedroom with en suite bathroom, guest bedroom with en suite shower room, bedroom 3/study, shower room and utility room. There is mood lighting, comfort cooling, and wiring of an integrated A/V system. The building benefits from a lift and porter.