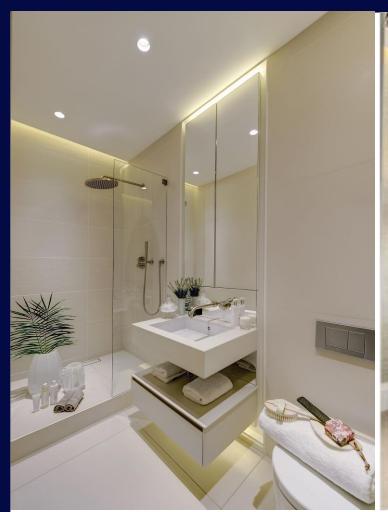

#### Description

This apartment occupies the second floor and has a spacious hall, dual aspect reception room, kitchen, master bedroom with en suite bathroom, guest bedroom with en suite shower room, bedroom 3/study, shower room and utility room. There is mood lighting, comfort cooling, and wiring of an integrated A/V system. The building benefits from a lift and porter.