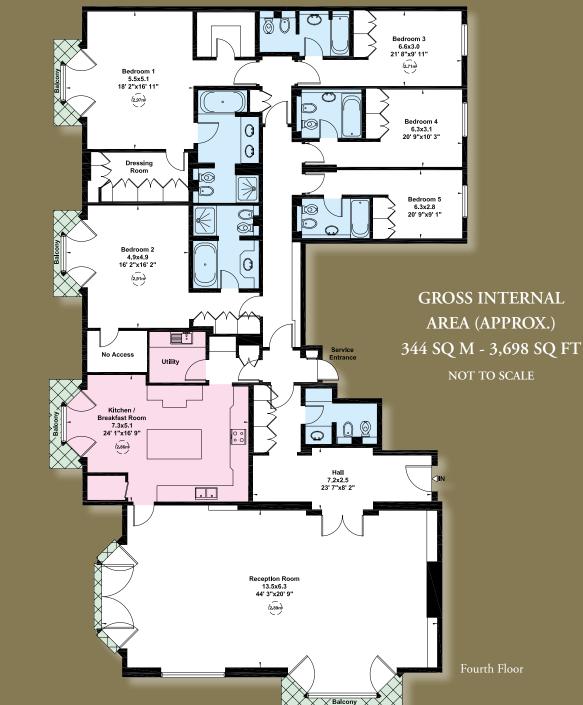

# IMPRESSIVE FOURTH FLOOR LATERAL FLAT FACING HYDE PARK.

A lateral flat of approximately 3,698 sq ft on the fourth floor of a highly regarded, modern block on Park Lane. The flat benefits from a 44.3 ft reception room facing Hyde Park, and five en suite bedrooms. There are four balconies and two underground parking spaces. The flat benefits from a lift and 24 hour porterage. There is also a service lift.

### ACCOMMODATION

Entrance hall | Reception room | Kitchen/breakfast room with balcony Master bedroom with balcony, en suite bathroom and two en suite dressing rooms | Second bedroom with balcony and en suite bathroom Three further en suite bedrooms | Utility room | Guest cloakroom Facing Hyde Park

Fourth floor

Lift and 24 hour porter

Two underground parking spaces

44.3 ft reception room

Approx 3,698 sq ft of lateral space

EPC = C