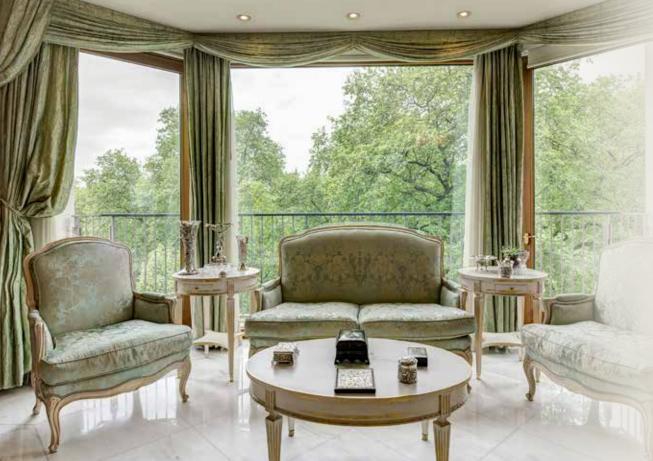

# IMPRESSIVE FOURTH FLOOR LATERAL FLAT FACING HYDE PARK.

A lateral flat of approximately 3,698 sq ft on the fourth floor of a highly regarded, modern block on Park Lane. The flat benefits from a 44.3 ft reception room facing Hyde Park, and five en suite bedrooms. There are four balconies and two underground parking spaces. The flat benefits from a lift and 24 hour porterage. There is also a service lift.

### ACCOMMODATION

Entrance hall | Reception room | Kitchen/breakfast room with balcony Master bedroom with balcony, en suite bathroom and two en suite dressing rooms | Second bedroom with balcony and en suite bathroom Three further en suite bedrooms | Utility room | Guest cloakroom Facing Hyde Park