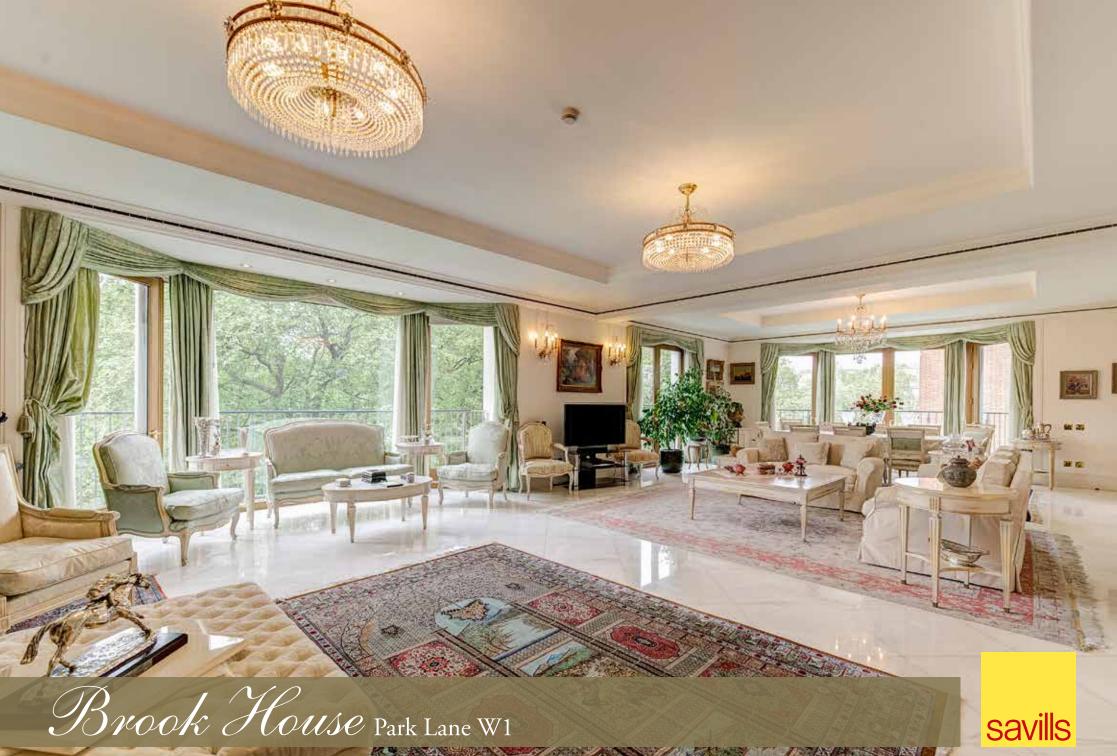

# IMPRESSIVE FOURTH FLOOR LATERAL FLAT FACING HYDE PARK.

A lateral flat of approximately 3,698 sq ft on the fourth floor of a highly regarded, modern block on Park Lane. The flat benefits from a 44.3 ft reception room facing Hyde Park, and five en suite bedrooms. There are four balconies and two underground parking spaces. The flat benefits from a lift and 24 hour porterage. There is also a service lift.

### ACCOMMODATION

Entrance hall | Reception room | Kitchen/breakfast room with balcony Master bedroom with balcony, en suite bathroom and two en suite dressing rooms | Second bedroom with balcony and en suite bathroom Three further en suite bedrooms | Utility room | Guest cloakroom Facing Hyde Park

Fourth floor

Lift and 24 hour porter

Two underground parking spaces

44.3 ft reception room

Approx 3,698 sq ft of lateral space

EPC = C