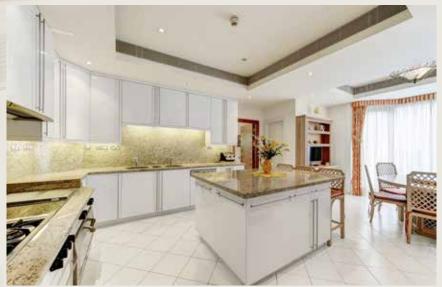

### ACCOMMODATION

Entrance hall | Reception room | Kitchen/breakfast room with balcony Master bedroom with balcony, en suite bathroom and two en suite dressing rooms | Second bedroom with balcony and en suite bathroom Three further en suite bedrooms | Utility room | Guest cloakroom Facing Hyde Park