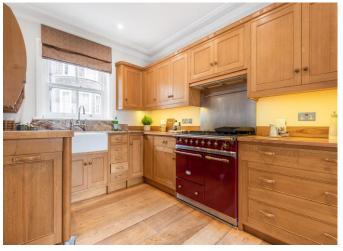

#### About this property

A beautiful mews house, located in a pretty cobbled mews, just moments away from the green expanses of Hyde Park. The property is set across three floors and features well-proportioned rooms, including an open plan reception / kitchen area, three bedrooms, two bathrooms and two wonderful terraces, one with views over the cobbled mews and the other a light, airy but more private space to the rear at second floor level. Quite exceptionally, the property has windows on all four sides and so benefits from an abundance of natural light on all floors. At first floor level, beautiful sash windows light the kitchen area at the rear, while full width French doors at the front allow light to pour into the reception area. These French doors open out onto a charming balcony creating the perfect space for entertaining.