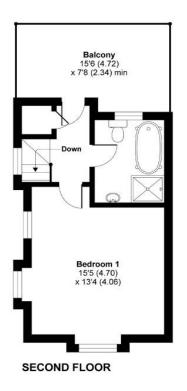

# Radnor Mews, London, W2

Approximate Area = 1305 sq ft / 121.2 sq m For identification only - Not to scale

Certified

International Property Measurement Standards (IPMS2 Residential). @nlchecom 2020

Important Notice Savills, its clients and any joint agents give notice that 1: They are not authorised to make or give any representations or warranties in relation to the property either here or elsewhere, either on their own behalf or on behalf of their client or otherwise. They assume no responsibility for any statement that may be made in these particulars. These particulars do not form part of any offer or contract and must not be relied upon as statements or representations of fact. 2: Any areas, measurements or distances are approximate. The text, photographs and plans are for guidance only and are not necessarily comprehensive. It should not be assumed that the property has all necessary planning, building regulation or other consents and Savills have not tested any services, equipment or facilities. Purchasers must satisfy themselves by inspection or otherwise. 20200731ALST