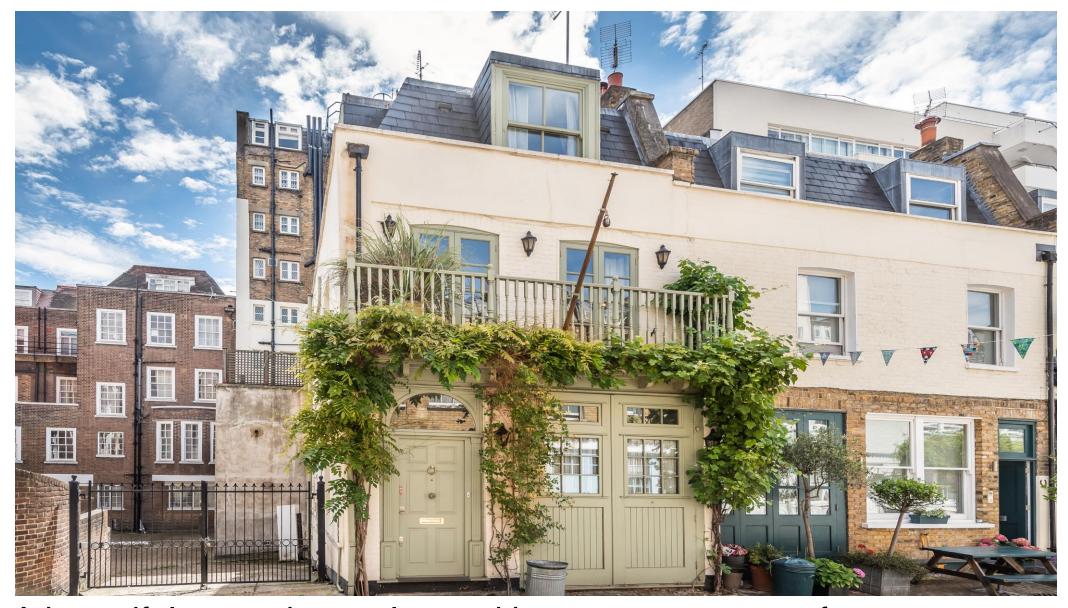

A beautiful mews house located just moments away from the green expanses of Hyde Park.

Radnor Mews, London, W2

# A beautiful mews house, located just moments away from the green expanses of Hyde Park.

Mews House • Three Bedrooms • Two Bathrooms • Reception Room • Open Plan Kitchen / Living Room • Library • Entrance Hall • Roof Terrace • Balcony • Wooden Flooring • Ground Rent: Peppercorn

#### **Local Information**

This wonderful home is set on a pretty cobbled mews, offering a quiet haven, just moments away from the green expanses of Hyde Park. Radnor Mews is in close proximity to Connaught Village, which offers a wonderful selection of restaurants and boutique shops, as well as the world class amenities of neighbouring Mayfair and Marylebone.

#### About this property

A beautiful mews house, located in a pretty cobbled mews, just moments away from the green expanses of Hyde Park. The property is set across three floors and features well-proportioned rooms, including an open plan reception / kitchen area, three bedrooms, two bathrooms and two wonderful terraces, one with views over the cobbled mews and the other a light, airy but more private space to the rear at second floor level. Quite exceptionally, the property has windows on all four sides and so benefits from an abundance of natural light on all floors. At first floor level, beautiful sash windows light the kitchen area at the rear, while full width French doors at the front allow light to pour into the reception area. These French doors open out onto a charming balcony creating the perfect space for entertaining.