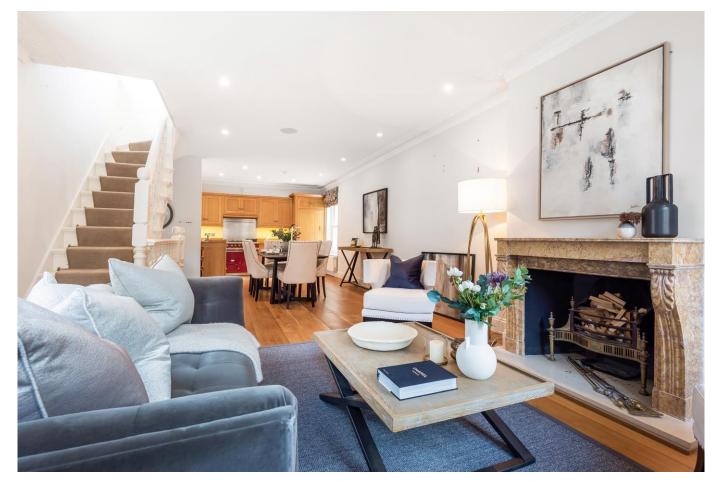

#### About this property

A beautiful mews house, located in a pretty cobbled mews, just moments away from the green expanses of Hyde Park. The property is set across three floors and features well-proportioned rooms, including an open plan reception / kitchen area, three bedrooms, two bathrooms and two wonderful terraces, one with views over the cobbled mews and the other a light, airy but more private space to the rear at second floor level. Quite exceptionally, the property has windows on all four sides and so benefits from an abundance of natural light on all floors. At first floor level, beautiful sash windows light the kitchen area at the rear, while full width French doors at the front allow light to pour into the reception area. These French doors open out onto a charming balcony creating the perfect space for entertaining.