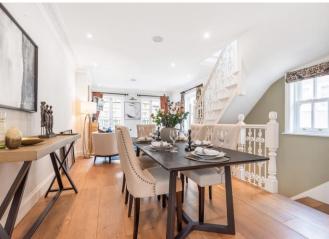

#### About this property

A beautiful mews house, located in a pretty cobbled mews, just moments away from the green expanses of Hyde Park. The property is set across three floors and features well-proportioned rooms, including an open plan reception / kitchen area, three bedrooms, two bathrooms and two wonderful terraces, one with views over the cobbled mews and the other a light, airy but more private space to the rear at second floor level. Quite exceptionally, the property has windows on all four sides and so benefits from an abundance of natural light on all floors. At first floor level, beautiful sash windows light the kitchen area at the rear, while full width French doors at the front allow light to pour into the reception area. These French doors open out onto a charming balcony creating the perfect space for entertaining.