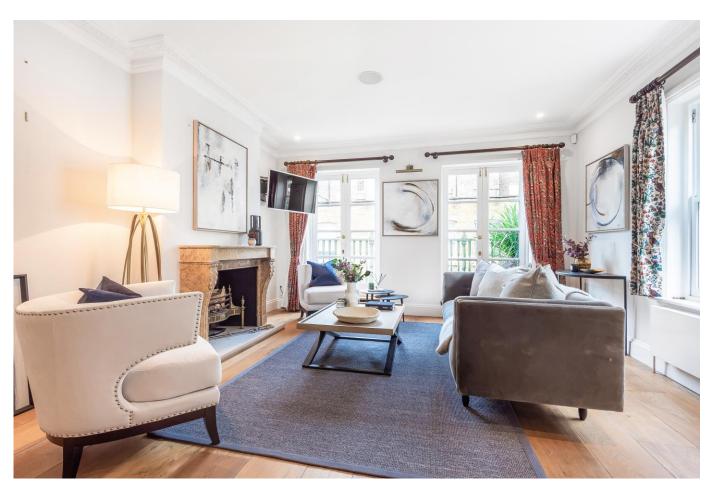

#### About this property

A beautiful mews house, located in a pretty cobbled mews, just moments away from the green expanses of Hyde Park. The property is set across three floors and features well-proportioned rooms, including an open plan reception / kitchen area, three bedrooms, two bathrooms and two wonderful terraces, one with views over the cobbled mews and the other a light, airy but more private space to the rear at second floor level. Quite exceptionally, the property has windows on all four sides and so benefits from an abundance of natural light on all floors. At first floor level, beautiful sash windows light the kitchen area at the rear, while full width French doors at the front allow light to pour into the reception area. These French doors open out onto a charming balcony creating the perfect space for entertaining.