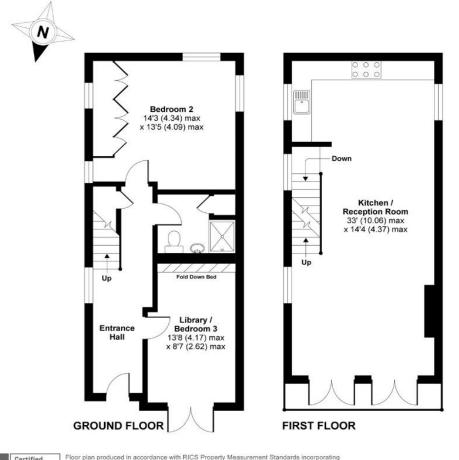

# Radnor Mews, London, W2

Approximate Area = 1305 sq ft / 121.2 sq m For identification only - Not to scale

Certified

International Property Measurement Standards (IPMS2 Residential). @nlchecom 2020

Important Notice Savills, its clients and any joint agents give notice that 1: They are not authorised to make or give any representations or warranties in relation to the property either here or elsewhere, either on their own behalf or on behalf of their client or otherwise. They assume no responsibility for any statement that may be made in these particulars. These particulars do not form part of any offer or contract and must not be relied upon as statements or representations of fact. 2: Any areas, measurements or distances are approximate. The text, photographs and plans are for guidance only and are not necessarily comprehensive. It should not be assumed that the property has all necessary planning, building regulation or other consents and Savills have not tested any services, equipment or facilities. Purchasers must satisfy themselves by inspection or otherwise. 20200731ALST