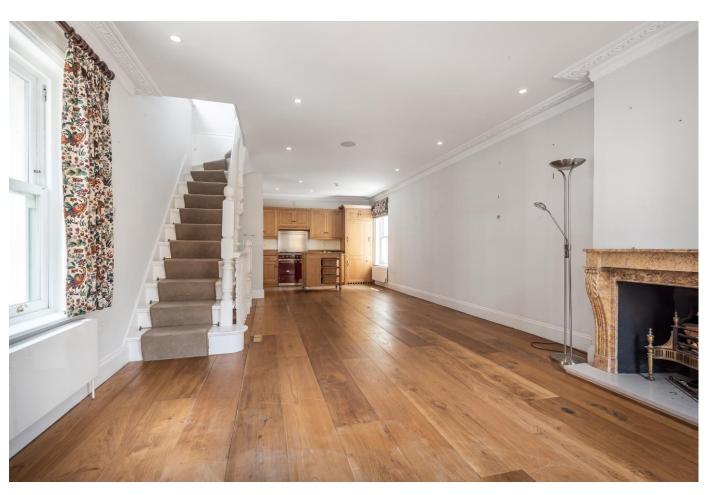

### About this property

A beautiful mews house, located in a pretty cobbled mews, just moments away from the green expanses of Hyde Park. The property is set across three floors and features well-proportioned rooms, including an open plan reception / kitchen area, three bedrooms, two bathrooms and two wonderful terraces, one with views over the cobbled mews and the other a light, airy but more private space to the rear at second floor level. Quite exceptionally, the property has windows on all four sides and so benefits from an abundance of natural light on all floors. At first floor level, beautiful sash windows light the kitchen area at the rear, while full width French doors at the front allow light to pour into the reception area. These French doors open out onto a charming balcony creating the perfect space for entertaining.