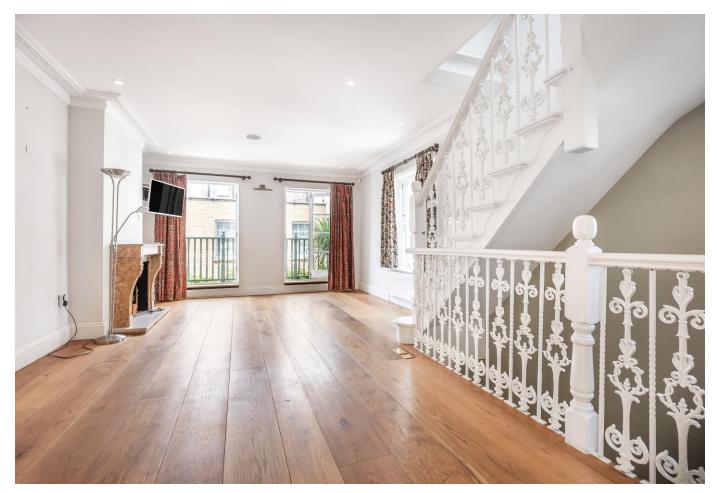

### About this property

A beautiful mews house, located in a pretty cobbled mews, just moments away from the green expanses of Hyde Park. The property is set across three floors and features well-proportioned rooms, including an open plan reception / kitchen area, three bedrooms, two bathrooms and two wonderful terraces, one with views over the cobbled mews and the other a light, airy but more private space to the rear at second floor level. Quite exceptionally, the property has windows on all four sides and so benefits from an abundance of natural light on all floors. At first floor level, beautiful sash windows light the kitchen area at the rear, while full width French doors at the front allow light to pour into the reception area. These French doors open out onto a charming balcony creating the perfect space for entertaining.