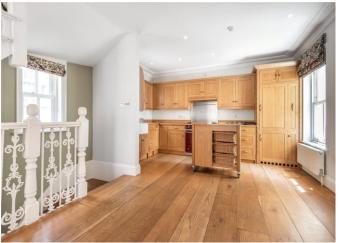

### About this property

A beautiful mews house, located in a pretty cobbled mews, just moments away from the green expanses of Hyde Park. The property is set across three floors and features well-proportioned rooms, including an open plan reception / kitchen area, three bedrooms, two bathrooms and two wonderful terraces, one with views over the cobbled mews and the other a light, airy but more private space to the rear at second floor level. Quite exceptionally, the property has windows on all four sides and so benefits from an abundance of natural light on all floors. At first floor level, beautiful sash windows light the kitchen area at the rear, while full width French doors at the front allow light to pour into the reception area. These French doors open out onto a charming balcony creating the perfect space for entertaining.