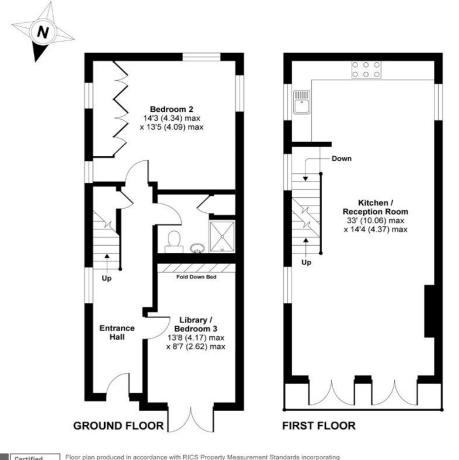

# A beautiful mews house, located just moments away from the green expanses of Hyde Park.

Mews House • Three Bedrooms • Two Bathrooms • Reception Room • Open Plan Kitchen / Living Room • Library • Entrance Hall • Roof Terrace • Balcony • Wooden Flooring • Ground Rent: Peppercorn

### About this property

A beautiful mews house, located in a pretty cobbled mews, just moments away from the green expanses of Hyde Park. The property is set across three floors and features well-proportioned rooms, including an open plan reception / kitchen area, three bedrooms, two bathrooms and two wonderful terraces, one with views over the cobbled mews and the other a light, airy but more private space to the rear at second floor level. Quite exceptionally, the property has windows on all four sides and so benefits from an abundance of natural light on all floors. At first floor level, beautiful sash windows light the kitchen area at the rear, while full width French doors at the front allow light to pour into the reception area. These French doors open out onto a charming balcony creating the perfect space for entertaining.

# Radnor Mews, London, W2

Approximate Area = 1305 sq ft / 121.2 sq m For identification only - Not to scale

Certified

International Property Measurement Standards (IPMS2 Residential). @nlchecom 2020

Important Notice Savills, its clients and any joint agents give notice that 1: They are not authorised to make or give any representations or warranties in relation to the property either here or elsewhere, either on their own behalf or on behalf of their client or otherwise. They assume no responsibility for any statement that may be made in these particulars. These particulars do not form part of any offer or contract and must not be relied upon as statements or representations of fact. 2: Any areas, measurements or distances are approximate. The text, photographs and plans are for guidance only and are not necessarily comprehensive. It should not be assumed that the property has all necessary planning, building regulation or other consents and Savills have not tested any services, equipment or facilities. Purchasers must satisfy themselves by inspection or otherwise. 20200731ALST