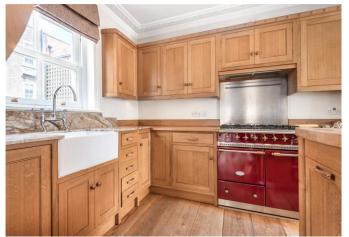

### About this property

A beautiful mews house, located in a pretty cobbled mews, just moments away from the green expanses of Hyde Park. The property is set across three floors and features well-proportioned rooms, including an open plan reception / kitchen area, three bedrooms, two bathrooms and two wonderful terraces, one with views over the cobbled mews and the other a light, airy but more private space to the rear at second floor level. Quite exceptionally, the property has windows on all four sides and so benefits from an abundance of natural light on all floors. At first floor level, beautiful sash windows light the kitchen area at the rear, while full width French doors at the front allow light to pour into the reception area. These French doors open out onto a charming balcony creating the perfect space for entertaining.