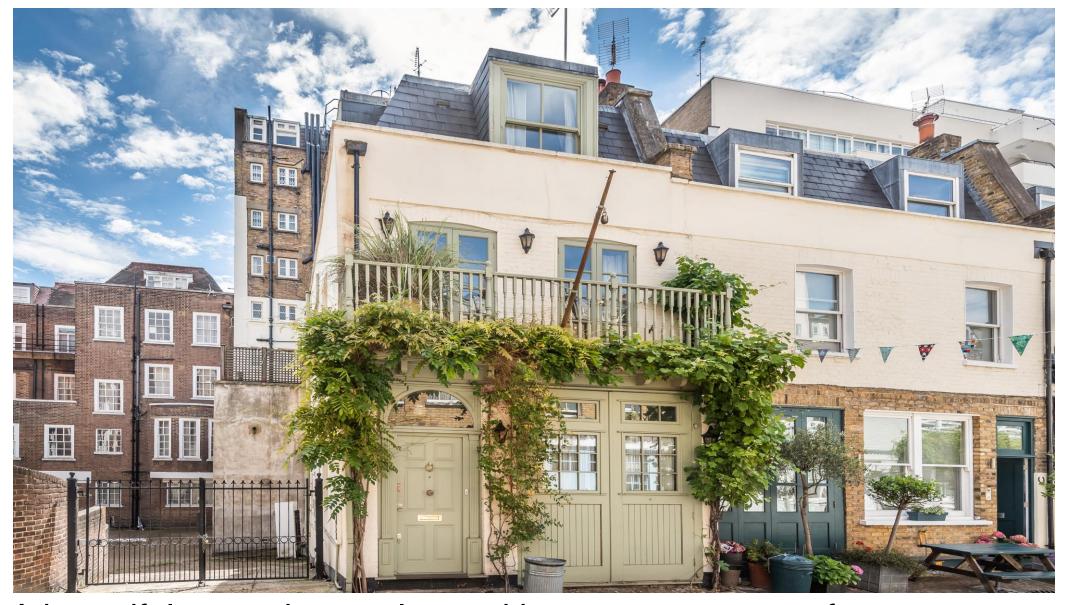

A beautiful mews house, located just moments away from the green expanses of Hyde Park.

Radnor Mews, London, W2

savills

# A beautiful mews house, located just moments away from the green expanses of Hyde Park.

Mews House • Three Bedrooms • Two Bathrooms • Reception Room • Open Plan Kitchen / Living Room • Library • Entrance Hall • Roof Terrace • Balcony • Wooden Flooring • Ground Rent: Peppercorn

### **Local Information**

This wonderful home is set on a pretty cobbled mews, offering a quiet haven, just moments away from the green expanses of Hyde Park. Radnor Mews is in close proximity to Connaught Village, which offers a wonderful selection of restaurants and boutique shops, as well as the world class amenities of neighbouring Mayfair and Marylebone.

### About this property

A beautiful mews house, located in a pretty cobbled mews, just moments away from the green expanses of Hyde Park. The property is set across three floors and features well-proportioned rooms, including an open plan reception / kitchen area, three bedrooms, two bathrooms and two wonderful terraces, one with views over the cobbled mews and the other a light, airy but more private space to the rear at second floor level. Quite exceptionally, the property has windows on all four sides and so benefits from an abundance of natural light on all floors. At first floor level, beautiful sash windows light the kitchen area at the rear, while full width French doors at the front allow light to pour into the reception area. These French doors open out onto a charming balcony creating the perfect space for entertaining.