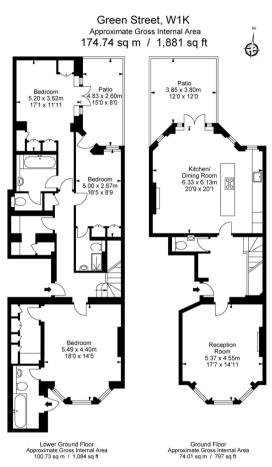

### Viewing

All viewings will be accompanied and are strictly by prior arrangement through Savills Mayfair & St James's Lettings Office.

Telephone: +44 (0) 20 7578 5101.

ILLUSTRATION FOR IDENTIFICATION PURPOSES ONLY
ALL MEASUREMENTS ARE MAXIMUM, AND INCLUDE WINDOW BAYS AND WARDROBES WHERE APPLICABLE
THIS PLAN MUST NOT BE REPRODUCED BY ANY OTHER PERSON WITHOUT PERMISSION