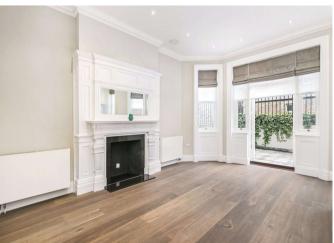

A light and spacious three bedroom apartment located in a period conversion

3 bedroom suites • Reception room • Open plan kitchen/diner • Utility room • Cloakroom • Terrace • Comfort cooling • Surround sound • Lift

# About this property

A light and spacious three bedroom apartment located in a period conversion. The property benefits from lift access, surround sound and comfort cooling.