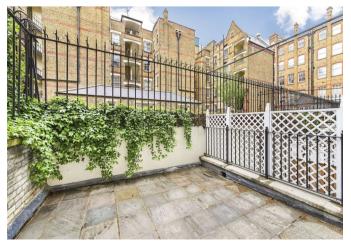

A light and spacious three bedroom apartment located in a period conversion

3 bedroom suites • Reception room • Open plan kitchen/diner • Utility room • Cloakroom • Terrace • Comfort cooling • Surround sound • Lift

# About this property

A light and spacious three bedroom apartment located in a period conversion. The property benefits from lift access, surround sound and comfort cooling.