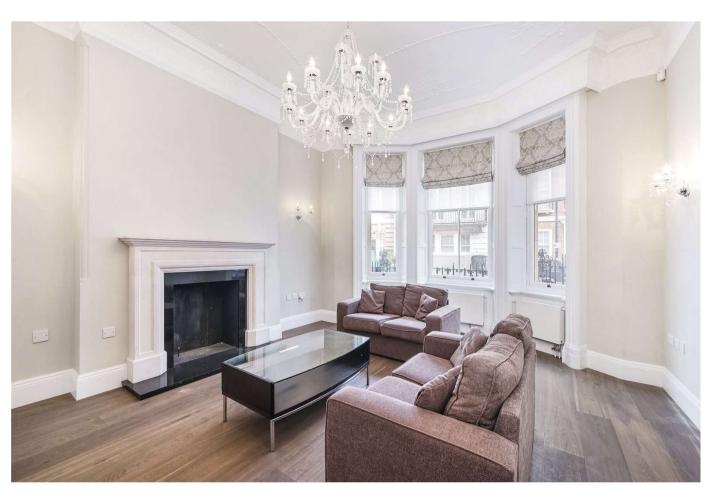

A light and spacious three bedroom apartment located in a period conversion

3 bedroom suites • Reception room • Open plan kitchen/diner • Utility room • Cloakroom • Terrace • Comfort cooling • Surround sound • Lift

# About this property

A light and spacious three bedroom apartment located in a period conversion. The property benefits from lift access, surround sound and comfort cooling.