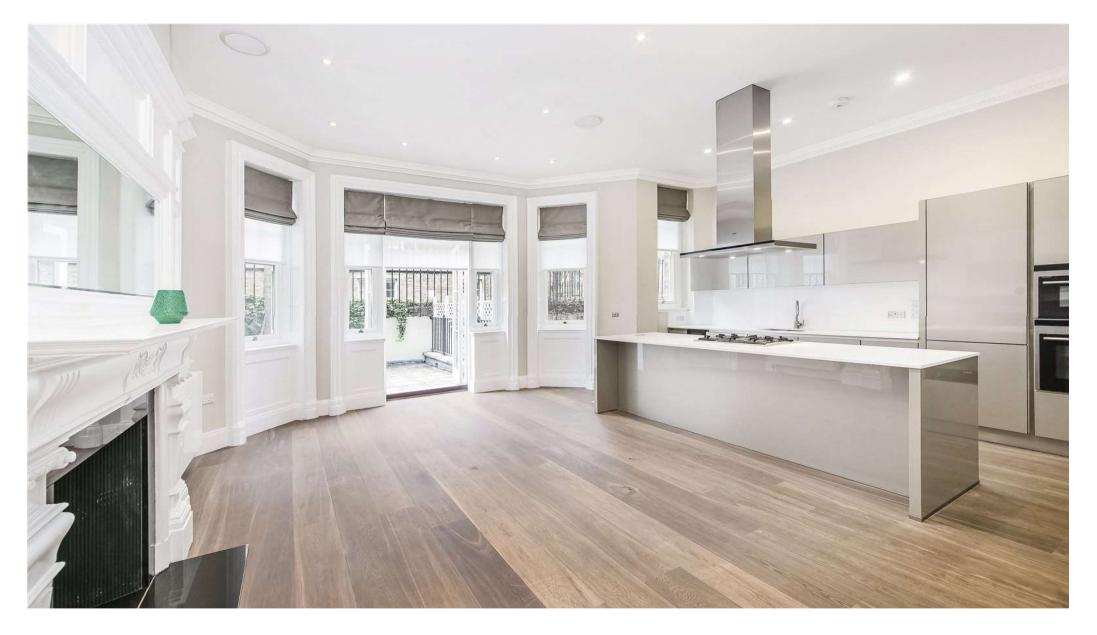

A light and spacious three bedroom apartment located in a period conversion

3 bedroom suites • Reception room • Open plan kitchen/diner • Utility room • Cloakroom • Terrace • Comfort cooling • Surround sound • Lift

# About this property

A light and spacious three bedroom apartment located in a period conversion. The property benefits from lift access, surround sound and comfort cooling.