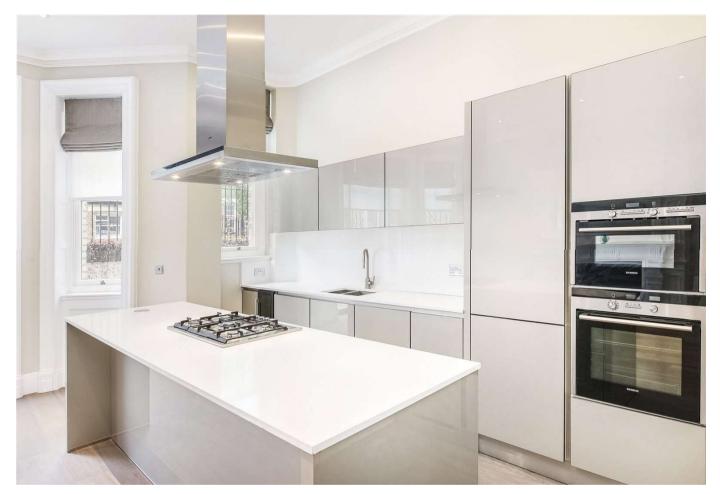

A light and spacious three bedroom apartment located in a period conversion

3 bedroom suites • Reception room • Open plan kitchen/diner • Utility room • Cloakroom • Terrace • Comfort cooling • Surround sound • Lift

# About this property

A light and spacious three bedroom apartment located in a period conversion. The property benefits from lift access, surround sound and comfort cooling.