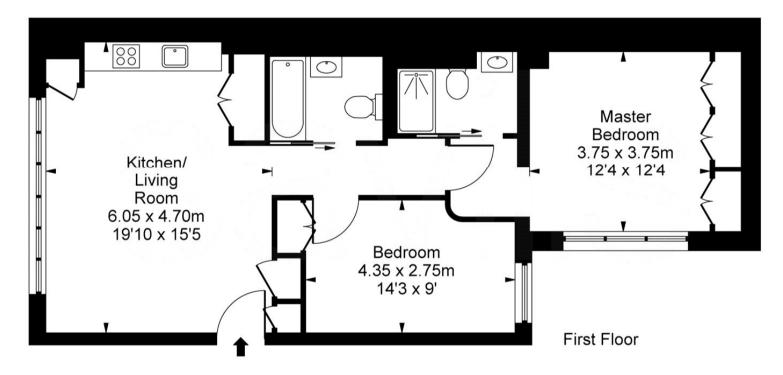

#### Dean Street, Soho, W1D

Approximate Gross Internal Area 817 sq ft / 75.90 sq m

ILLUSTRATION FOR IDENTIFICATION PURPOSES ONLY
ALL MEASUREMENTS AND AREA FIGURES SUPPLIED BY OTHERS, ACCURACY IS NOT GUARANTEED.
THIS PLAN MUST NOT BE REPRODUCED BY ANY OTHER PERSON WITHOUT PERMISSION

#### **FLOORPLANS**

Gross internal area: 817 sq ft, 75.9 m<sup>2</sup>