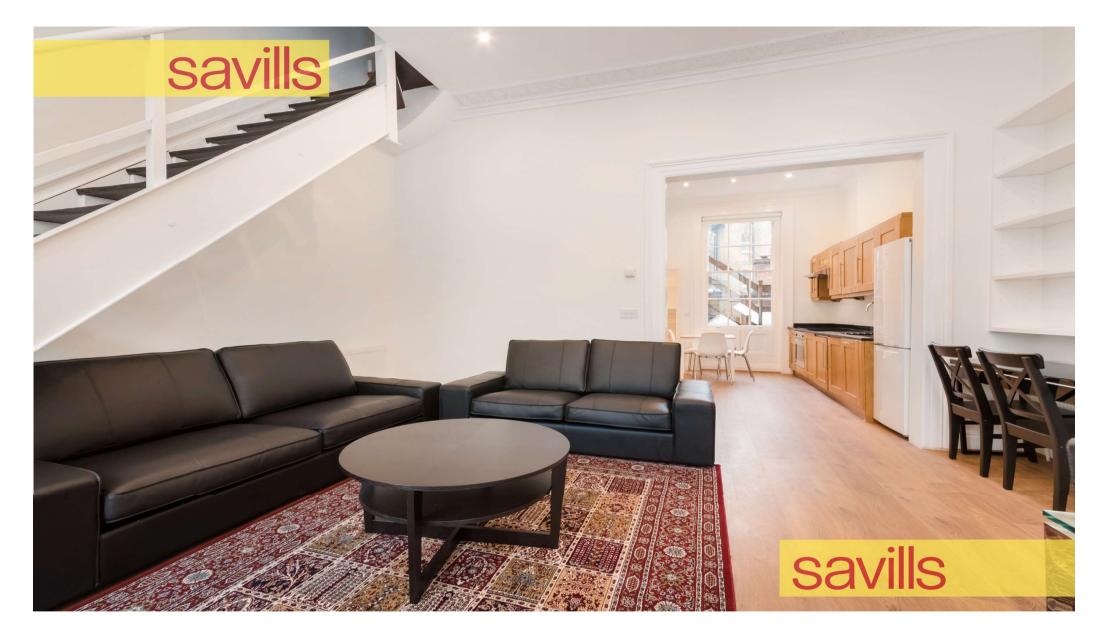

#### About this property

A recently decorated modern, three bed, fully furnished duplex with three bathrooms and a large, open plan kitchen and living room with a private patio/terrace.

Furnishing Furnished