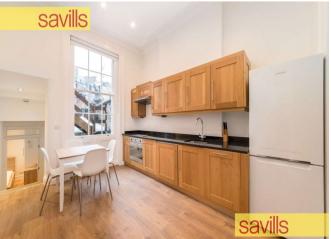

#### About this property

A recently decorated modern, three bed, fully furnished duplex with three bathrooms and a large, open plan kitchen and living room with a private patio/terrace.

Furnishing Furnished