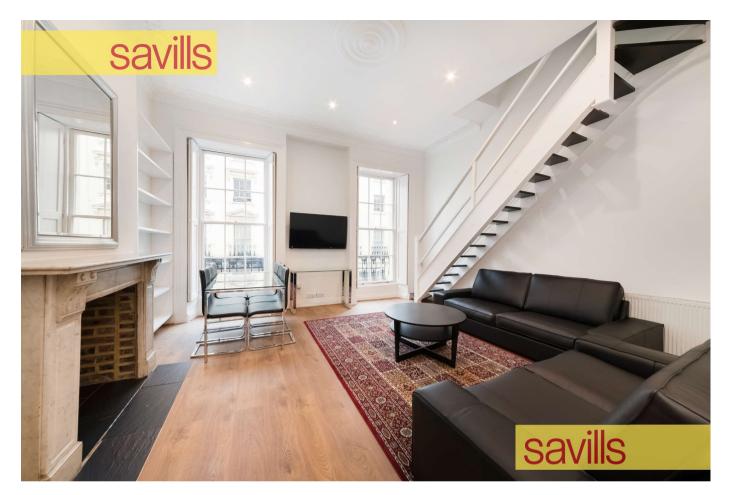

#### About this property

A recently decorated modern, three bed, fully furnished duplex with three bathrooms and a large, open plan kitchen and living room with a private patio/terrace.

Furnishing Furnished