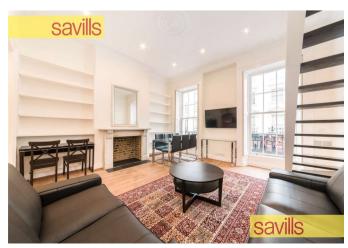

#### About this property

A recently decorated modern, three bed, fully furnished duplex with three bathrooms and a large, open plan kitchen and living room with a private patio/terrace.

Furnishing Furnished