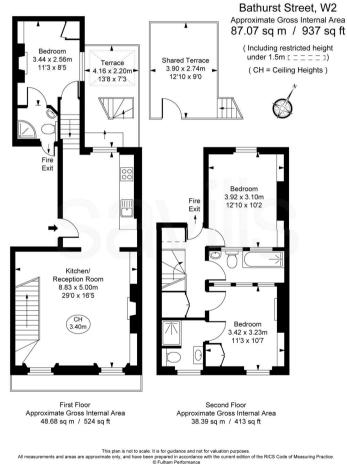

#### About this property

A recently decorated modern, three bed, fully furnished duplex with three bathrooms and a large, open plan kitchen and living room with a private patio/terrace.

Furnishing Furnished