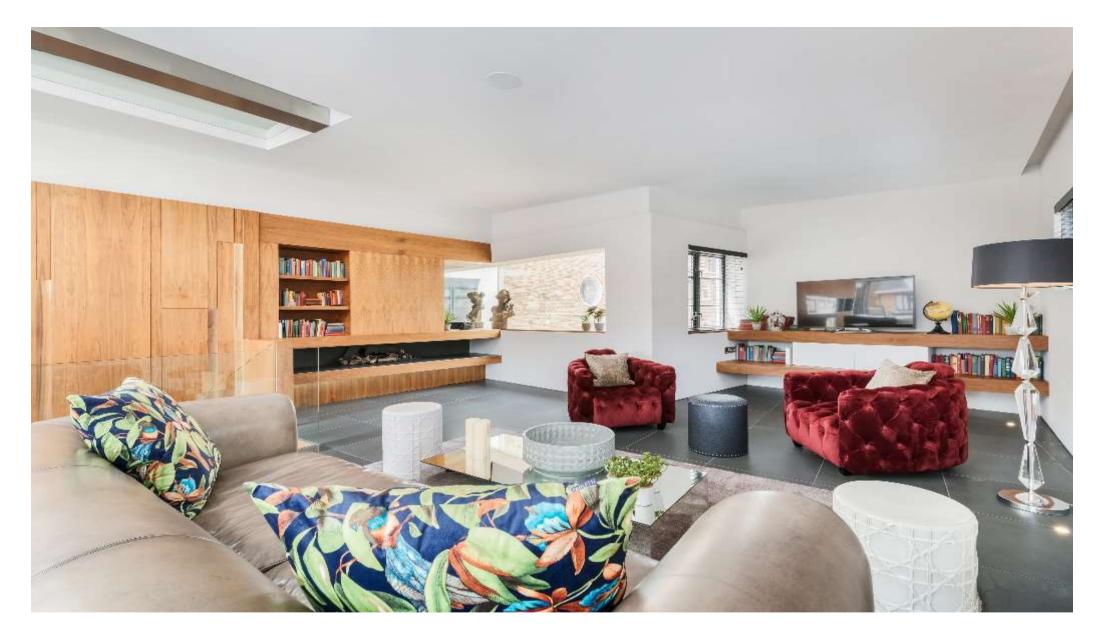

About this property

A bright and spacious three bedroom apartment with access via a private gated courtyard. There is a private lift that will take you to the apartment which opens up onto a fantastic roof terrace. The apartment benefits from under floor heating throughout and a spacious open plan kitchen/reception room with a further balcony.