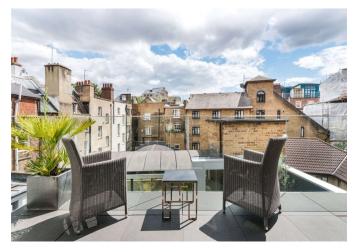

# Three bedrooms • Three bathrooms • Open plan Kitchen/Reception room • Balcony • Terrace • Lift • Private gated courtyard

About this property

A bright and spacious three bedroom apartment with access via a private gated courtyard. There is a private lift that will take you to the apartment which opens up onto a fantastic roof terrace. The apartment benefits from under floor heating throughout and a spacious open plan kitchen/reception room with a further balcony.