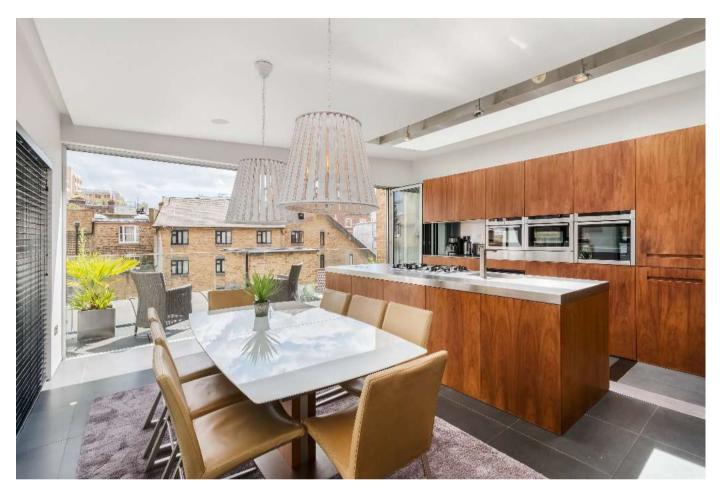

About this property

A bright and spacious three bedroom apartment with access via a private gated courtyard. There is a private lift that will take you to the apartment which opens up onto a fantastic roof terrace. The apartment benefits from under floor heating throughout and a spacious open plan kitchen/reception room with a further balcony.