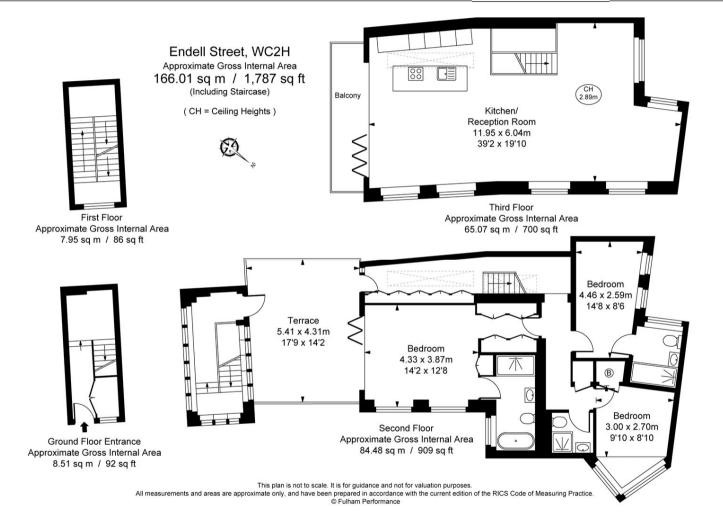

# Three bedrooms • Three bathrooms • Open plan Kitchen/Reception room • Balcony • Terrace • Lift • Private gated courtyard

About this property

A bright and spacious three bedroom apartment with access via a private gated courtyard. There is a private lift that will take you to the apartment which opens up onto a fantastic roof terrace. The apartment benefits from under floor heating throughout and a spacious open plan kitchen/reception room with a further balcony.