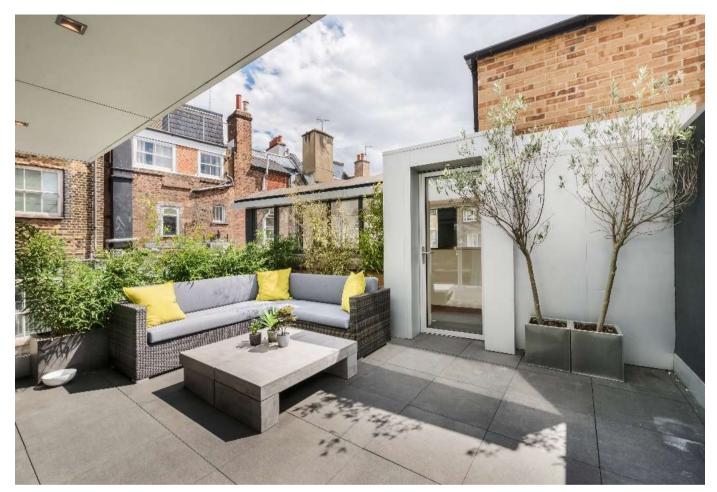

A bright and spacious duplex penthouse apartment with access via a private gated courtyard.

**Endell Street, London, WC2H** 

About this property

A bright and spacious three bedroom apartment with access via a private gated courtyard. There is a private lift that will take you to the apartment which opens up onto a fantastic roof terrace. The apartment benefits from under floor heating throughout and a spacious open plan kitchen/reception room with a further balcony.

# Three bedrooms • Three bathrooms • Open plan Kitchen/Reception room • Balcony • Terrace • Lift • Private gated courtyard