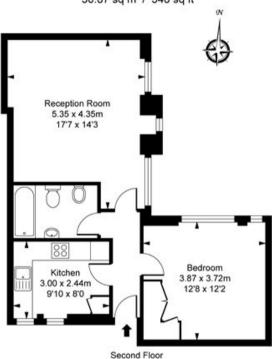

Lees Place, Mayfair, W1K

Approximate Gross Internal Area 50.87 sq m / 548 sq ft

ILLUSTRATION FOR IDENTIFICATION PURPOSES ONLY ALL MEASUREMENTS ARE MAXIMUM, AND INCLUDE WINDOW BAYS AND WARDROBES WHERE APPLICABLE THIS PLAN MUST NOT BE REPRODUCED BY ANY OTHER PERSON WITHOUT PERMISSION