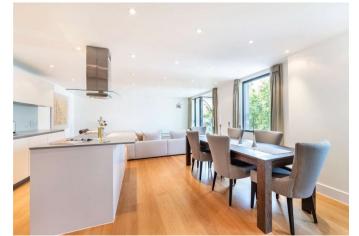

About this property

A luxurious three bedroom,

three bathroom apartment

on the fifth floor with views

over Hyde Park Square.

property benefits from air conditioning, balcony, floor

to ceiling windows, marble

work tops and solid wood floors to common areas.

This well presented