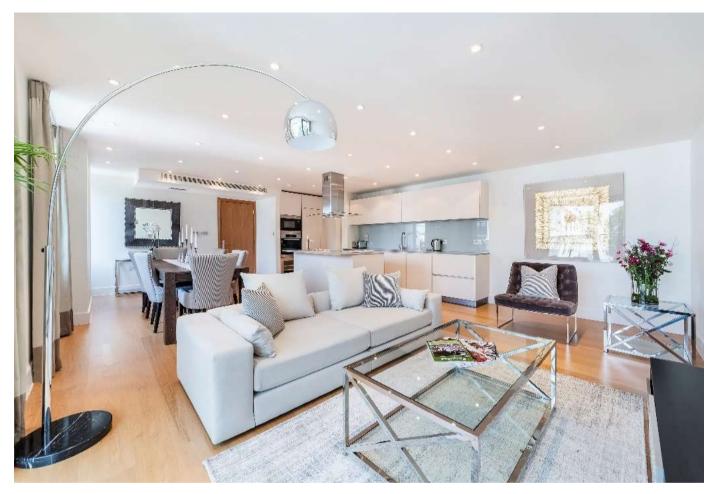

About this property

A luxurious three bedroom,

three bathroom apartment

on the fifth floor with views

over Hyde Park Square.

property benefits from air conditioning, balcony, floor

to ceiling windows, marble

work tops and solid wood floors to common areas.

This well presented