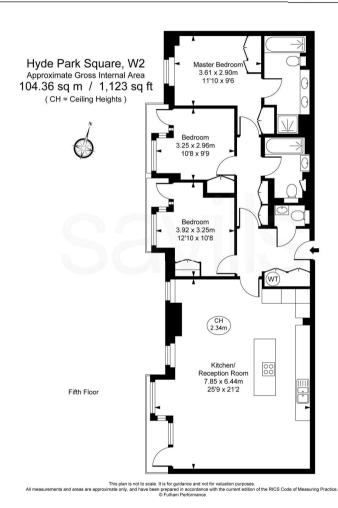

## About this property

A luxurious fully furnished three bedroom, three bathroom apartment on the fifth floor with views over Hyde Park Square in this new development (circa 5 years old). The apartment benefits from air conditioning, balcony, floor to ceiling windows, marble work tops and solid wood floors to common areas.