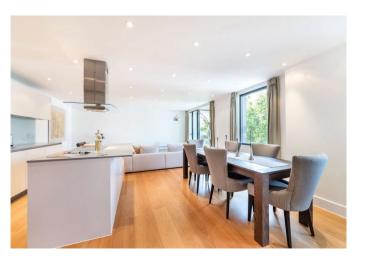

## About this property

A luxurious fully furnished three bedroom, three bathroom apartment on the fifth floor with views over Hyde Park Square in this new development (circa 5 years old). The apartment benefits from air conditioning, balcony, floor to ceiling windows, marble work tops and solid wood floors to common areas.