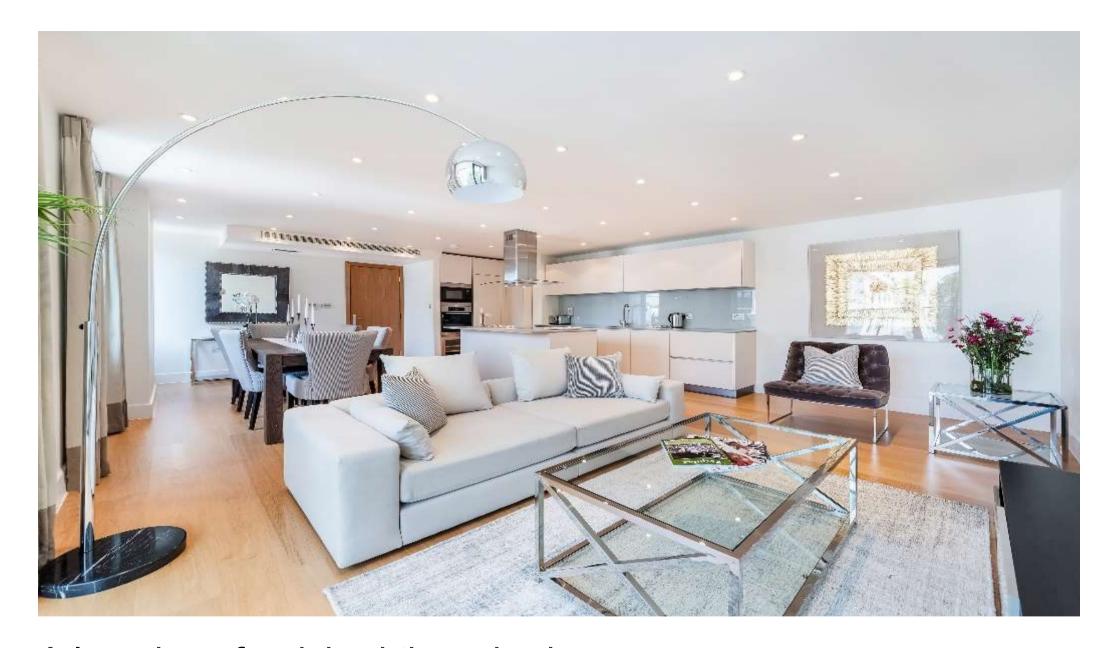

## About this property

A luxurious fully furnished three bedroom, three bathroom apartment on the fifth floor with views over Hyde Park Square in this new development (circa 5 years old). The apartment benefits from air conditioning, balcony, floor to ceiling windows, marble work tops and solid wood floors to common areas.