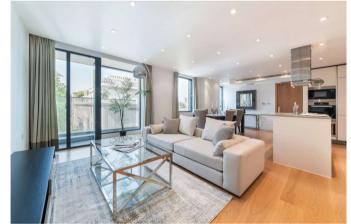

## About this property

A luxurious fully furnished three bedroom, three bathroom apartment on the fifth floor with views over Hyde Park Square in this new development (circa 5 years old). The apartment benefits from air conditioning, balcony, floor to ceiling windows, marble work tops and solid wood floors to common areas.