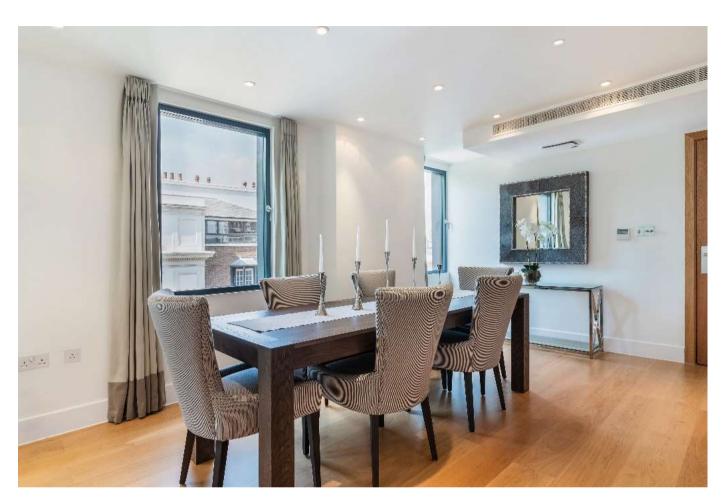

## About this property

A luxurious fully furnished three bedroom, three bathroom apartment on the fifth floor with views over Hyde Park Square in this new development (circa 5 years old). The apartment benefits from air conditioning, balcony, floor to ceiling windows, marble work tops and solid wood floors to common areas.