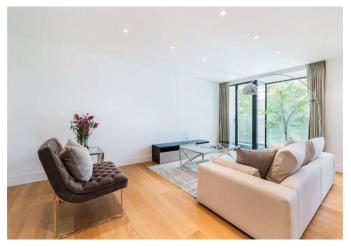

## About this property

A luxurious fully furnished three bedroom, three bathroom apartment on the fifth floor with views over Hyde Park Square in this new development (circa 5 years old). The apartment benefits from air conditioning, balcony, floor to ceiling windows, marble work tops and solid wood floors to common areas.