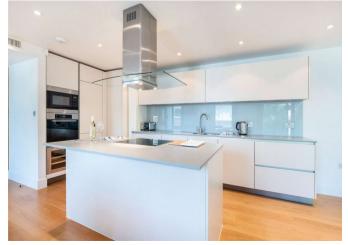

## About this property

A luxurious fully furnished three bedroom, three bathroom apartment on the fifth floor with views over Hyde Park Square in this new development (circa 5 years old). The apartment benefits from air conditioning, balcony, floor to ceiling windows, marble work tops and solid wood floors to common areas.