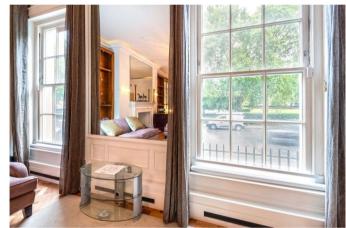

## About this property

Contemporary cutting edge two bedroom (1079 sq ft) with 3.4m ceiling heights. It's a wonderful fusion of contemporary with traditional Mayfair grandeur and luxury. The very impressive sitting room of over 26 foot long looks over Grosvenor Square, 24x7 concierge.