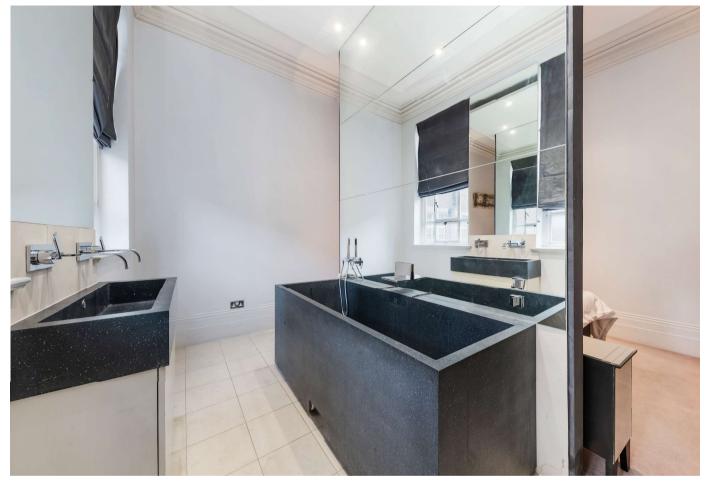

## About this property

Contemporary cutting edge two bedroom (1079 sq ft) with 3.4m ceiling heights. It's a wonderful fusion of contemporary with traditional Mayfair grandeur and luxury. The very impressive sitting room of over 26 foot long looks over Grosvenor Square, 24x7 concierge.