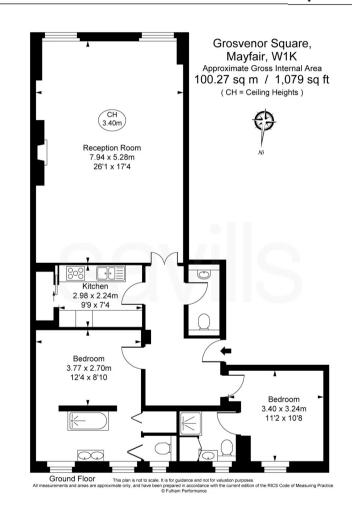

## About this property

Contemporary cutting edge two bedroom (1079 sq ft) with 3.4m ceiling heights. It's a wonderful fusion of contemporary with traditional Mayfair grandeur and luxury. The very impressive sitting room of over 26 foot long looks over Grosvenor Square, 24x7 concierge.