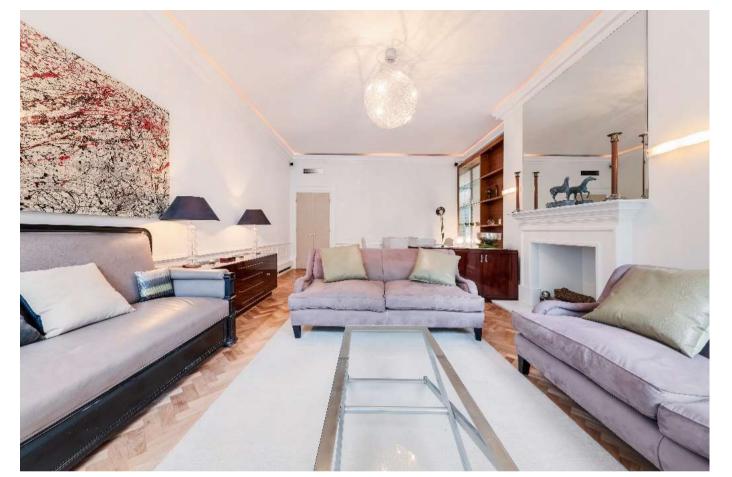

## About this property

Contemporary cutting edge two bedroom (1079 sq ft) with 3.4m ceiling heights. It's a wonderful fusion of contemporary with traditional Mayfair grandeur and luxury. The very impressive sitting room of over 26 foot long looks over Grosvenor Square, 24x7 concierge.