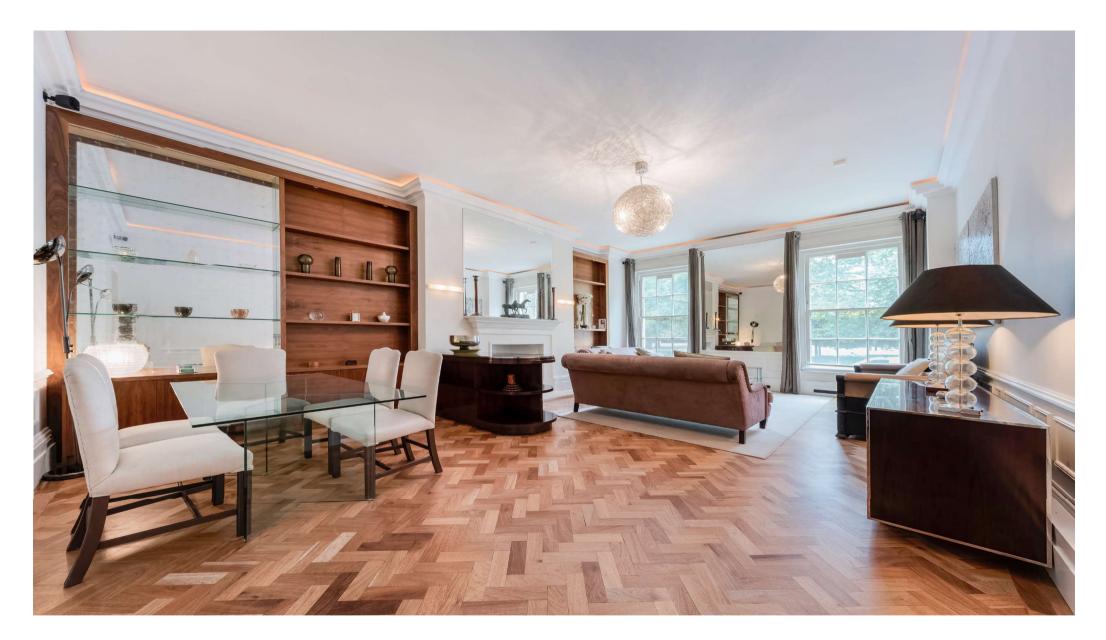

## About this property

Contemporary cutting edge two bedroom (1079 sq ft) with 3.4m ceiling heights. It's a wonderful fusion of contemporary with traditional Mayfair grandeur and luxury. The very impressive sitting room of over 26 foot long looks over Grosvenor Square, 24x7 concierge.