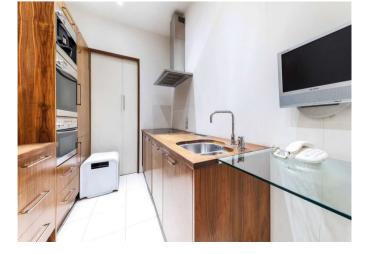

## About this property

Contemporary cutting edge two bedroom (1079 sq ft) with 3.4m ceiling heights. It's a wonderful fusion of contemporary with traditional Mayfair grandeur and luxury. The very impressive sitting room of over 26 foot long looks over Grosvenor Square, 24x7 concierge.