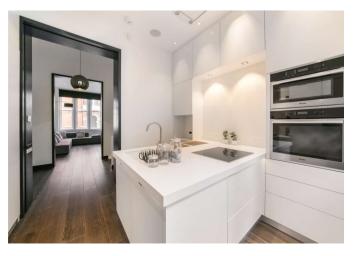

## About this property

1324 square foot corner duplex apartment, refurbished to highest specification with solid floors and AC.