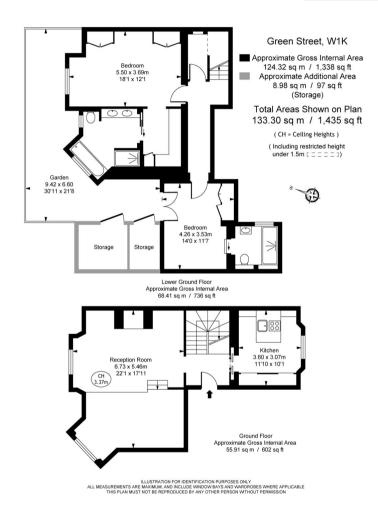

# Luxurious 1324 square foot corner duplex apartment

Green Street, Mayfair, London, W1K

1324 square feet • Air Conditioning • 2 bedrooms • Reception room • 2 bathrooms • Courtyard

## About this property

1324 square foot corner duplex apartment, refurbished to highest specification with solid floors and AC.