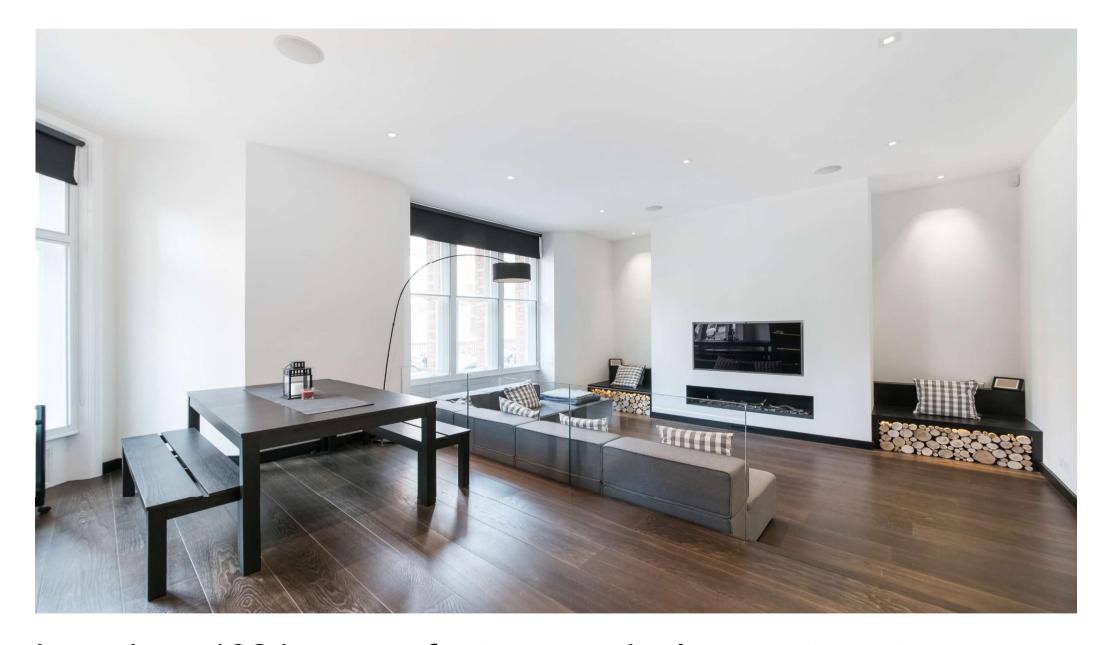

## About this property

1324 square foot corner duplex apartment, refurbished to highest specification with solid floors and AC.