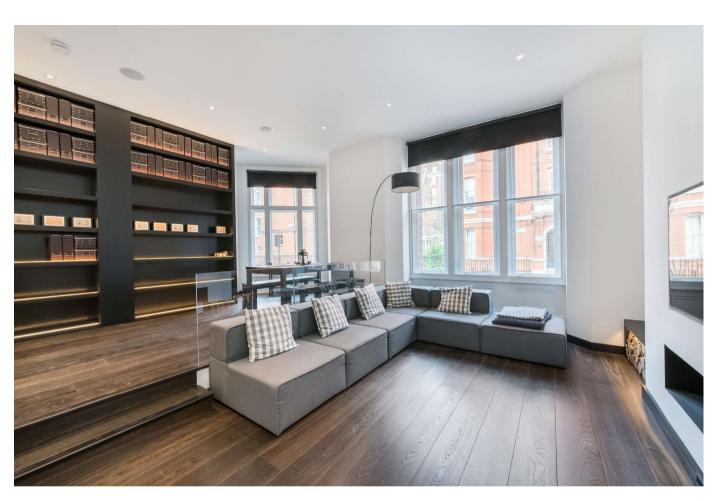

## About this property

1324 square foot corner duplex apartment, refurbished to highest specification with solid floors and AC.