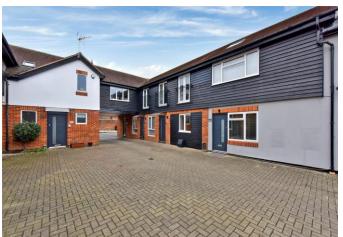

A beautifully finished first floor apartment, offered on a short term basis with all bills included and fully furnished

Flat 2, Beech House, 27 Little Marlow Road, Marlow, Buckinghamshire, SL7 1HA

£875 pw (£3,791.67 pcm) Furnished Please contact Savills to confirm availability

#### About this property

A beautifully finished first floor apartment, offered on a short term basis with all bills included and fully furnished. The apartment has been finished to a high standard and further benefits from vaulted ceilings and beams throughout. Upon entering the apartments you are met with; entrance hall / landing, beautifully presented kitchen / fitting area with modern fitted kitchen, Juliet balcony with French doors and Velux windows, two double bedrooms with Juliet balconies and en suite shower-rooms to both bedrooms. The apartment further benefits from communal patio area and one allocated parking space.