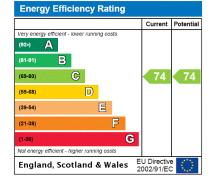

### Local Authority

Wycombe District Council, High Wycombe Council Tax Band = D

Energy Performance EPC Rating = C