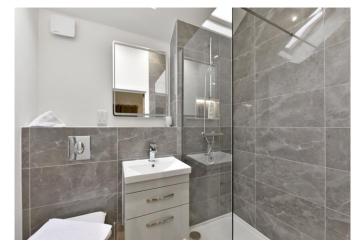

- Short term rental
- All bills included
- Fully furnished
- Two bedroom apartment
- Two ensuite shower-rooms
- Allocated parking space

#### About this property

A beautifully finished first floor apartment, offered on a short term basis with all bills included and fully furnished. The apartment has been finished to a high standard and further benefits from vaulted ceilings and beams throughout. Upon entering the apartments you are met with; entrance hall / landing, beautifully presented kitchen / fitting area with modern fitted kitchen, Juliet balcony with French doors and Velux windows, two double bedrooms with Juliet balconies and en suite shower-rooms to both bedrooms. The apartment further benefits from communal patio area and one allocated parking space.