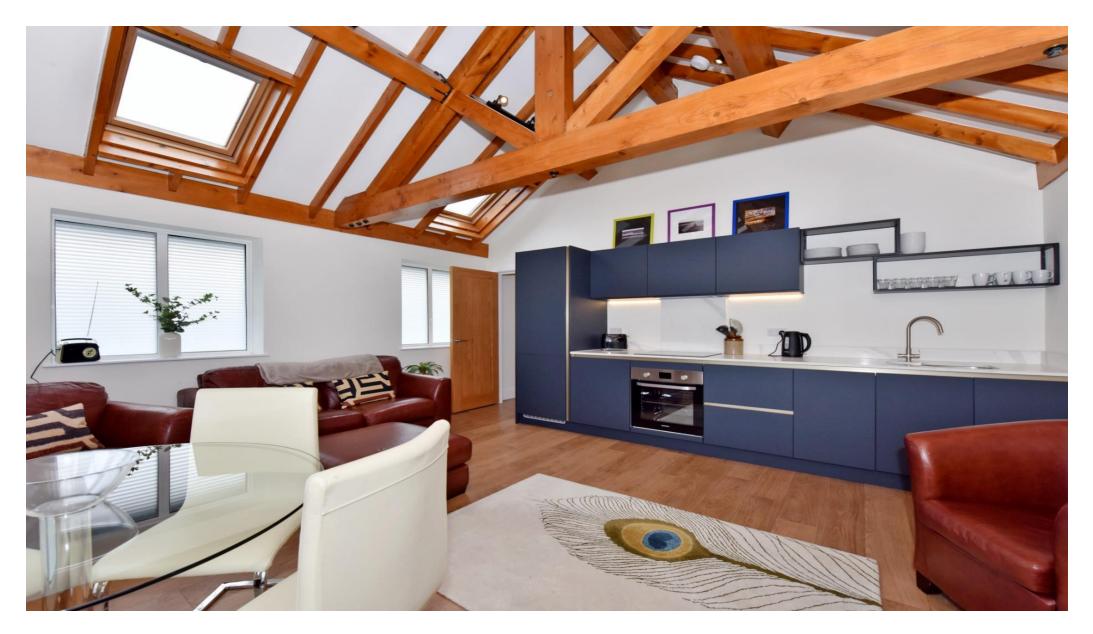

#### About this property

A beautifully finished first floor apartment, offered on a short term basis with all bills included and fully furnished. The apartment has been finished to a high standard and further benefits from vaulted ceilings and beams throughout. Upon entering the apartments you are met with; entrance hall / landing, beautifully presented kitchen / fitting area with modern fitted kitchen, Juliet balcony with French doors and Velux windows, two double bedrooms with Juliet balconies and en suite shower-rooms to both bedrooms. The apartment further benefits from communal patio area and one allocated parking space.