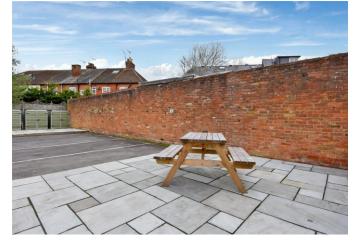

#### About this property

A beautifully finished first floor apartment, offered on a short term basis with all bills included and fully furnished. The apartment has been finished to a high standard and further benefits from vaulted ceilings and beams throughout. Upon entering the apartments you are met with; entrance hall / landing, beautifully presented kitchen / fitting area with modern fitted kitchen, Juliet balcony with French doors and Velux windows, two double bedrooms with Juliet balconies and en suite shower-rooms to both bedrooms. The apartment further benefits from communal patio area and one allocated parking space.