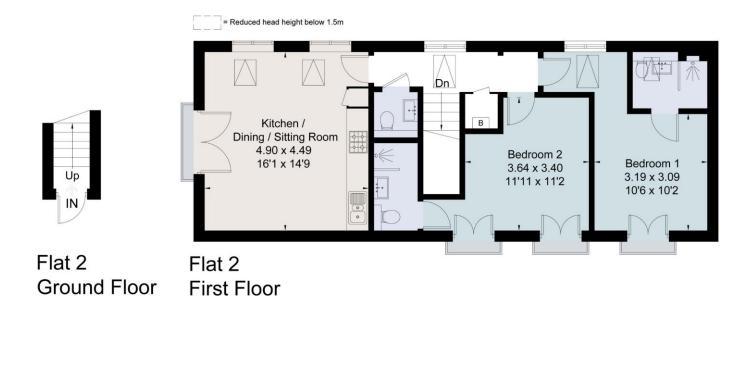

Approximate Area = 71.1 sq m / 765 sq ft Including Limited Use Area (0.9 sg m / 10 sg ft) For identification only. Not to scale. © Fourwalls

Surveyed and drawn in accordance with the International Property Measurement Standards (IPMS 2: Residential) fourwalls-group.com 275444