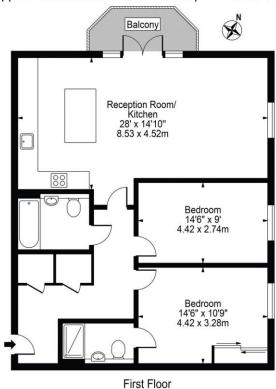

# Portland Gardens, SL7

Approx. Gross Internal Area 959 Sq Ft - 89.09 Sq M

For Illustration Purposes Only - Not To Scale

This floor plan should be used as a general outline for guidance only and does not constitute in whole or in part an offer or contract, intending purchaser or lessee should satisfy themselves by inspection, searches, enquiries and full survey as to the correctness of each statement. Any areas, measurements or distances guided are approximate and should not be used to value a property or be the basis of any side or let.