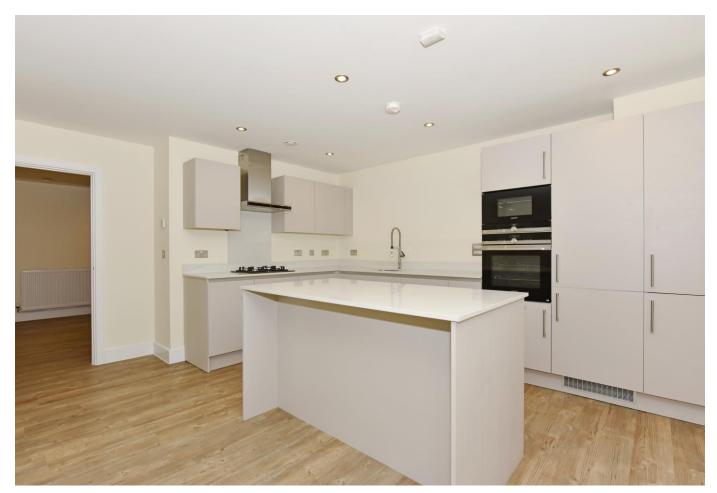

#### About this property

A first floor apartment within Portland Gardens, a newly built development just off High Street. Accommodation comprises: entrance hallway with two good storage cupboards (one housing washer/dryer), open plan spacious kitchen / living room with balcony, master bedroom with fitted wardrobe and en-suite shower room, second double bedroom and bathroom.