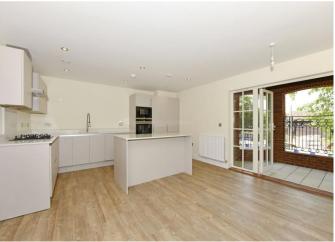

#### About this property

A first floor apartment within Portland Gardens, a newly built development just off High Street. Accommodation comprises: entrance hallway with two good storage cupboards (one housing washer/dryer), open plan spacious kitchen / living room with balcony, master bedroom with fitted wardrobe and en-suite shower room, second double bedroom and bathroom.