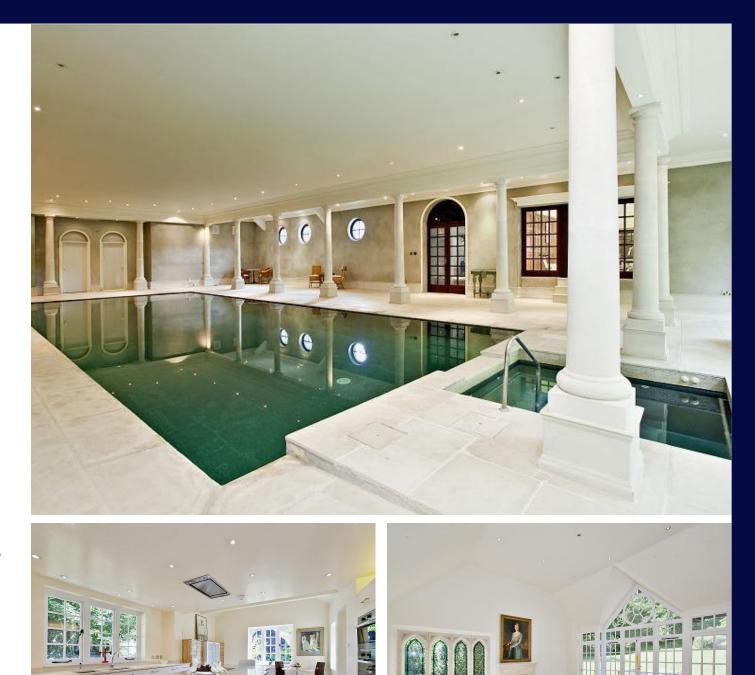

# A BEAUTIFUL BRICK AND FLINT MANOR HOUSE WITH COTTAGE, INDOOR POOL COMPLEX, GAMES BARN AND STUDIO.

• 5 Bedrooms • 4 Bathrooms • 4 Receptions • Guest cottage • 15m Indoor pool complex • Games room and separate gym • Gardens • Cinema room/studio • EPC rating = E • Admin charges apply

#### Description

A charming newly refurbished brick and flint 4 bed manor house (c1840), with separate 1 bed guest cottage, high quality 15m indoor swimming pool complex, cinema room, games barn, gymnasium, garaging, and maintained gardens. Entrance porch leading to entrance hall, family room, drawing room, dining room, further reception room, conservatory, eat in kitchen, cloakroom. Master bedroom with dressing room and en suite, guest bedroom with en suite, two further double bedrooms, en suite, family bathroom. Cottage has reception room, double bedroom, shower room and fitted kitchen. Cinema room, indoor swimming pool with changing rooms and sauna, gym, games room with snooker table and table tennis. Gardens (maintained), garages.