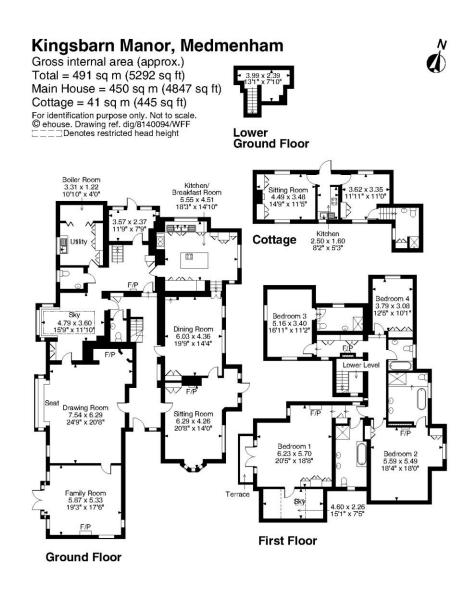

#### Description

A charming newly refurbished brick and flint 4 bed manor house (c1840), with separate 1 bed guest cottage, high quality 15m indoor swimming pool complex, cinema room, games barn, gymnasium, garaging, and maintained gardens. Entrance porch leading to entrance hall, family room, drawing room, dining room, further reception room, conservatory, eat in kitchen, cloakroom. Master bedroom with dressing room and en suite, guest bedroom with en suite, two further double bedrooms, en suite, family bathroom. Cottage has reception room, double bedroom, shower room and fitted kitchen. Cinema room, indoor swimming pool with changing rooms and sauna, gym, games room with snooker table and table tennis. Gardens (maintained), garages.

### Viewing

Strictly by appointment with Savills.

FLOORPLANS

\*Tenancy paperwork fees including drawing up the tenancy agreement, reference charge for one tenant - £285 (inc VAT). £39 (inc VAT) for each additional tenant, occupant, guarantor reference where required. Inventory check in fee – charged at the start of the tenancy. Third party charge, sliding scale, dependent upon property size and whether furnished/unfurnished/part furnished and the company available at the time. For example. a minimum charge being £69 (inc VAT) for a one bedroom flat in the country and maximum of £582 (inc VAT) for a 6 bedroom London house. Deposit – usually equivalent to six weeks rent, though may be greater subject to mutual agreement. Pets – additional deposit required generally equivalent to two weeks rent. For more details visit Savills.co.uk/fees.Please be advised that the local area maybe affected by aircraft noise and/or planning applications. We advise you make your own enquiries. 20190510SUBI