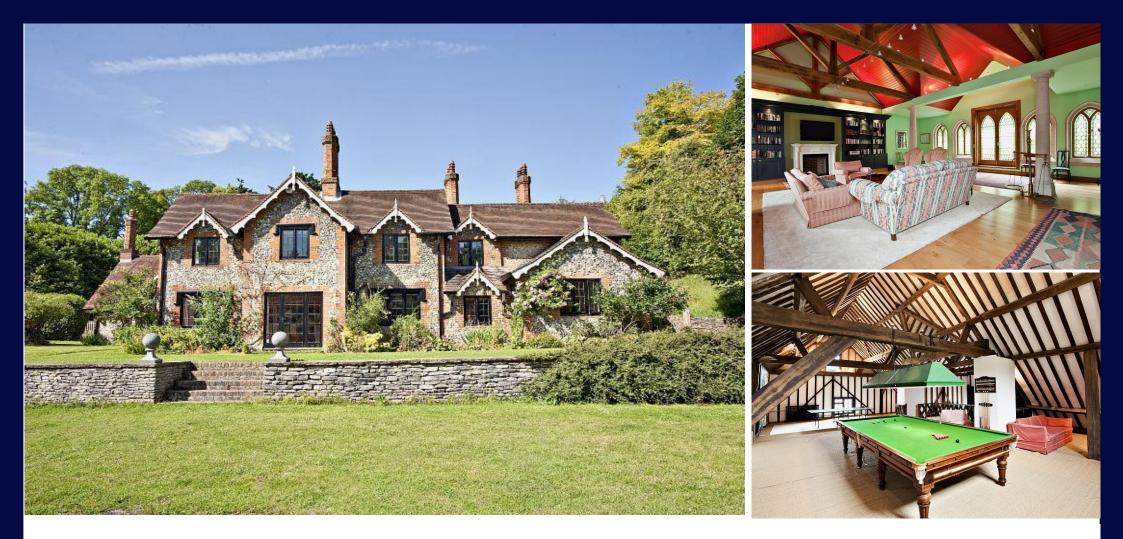

# A BEAUTIFUL BRICK AND FLINT MANOR HOUSE WITH COTTAGE, INDOOR POOL COMPLEX, GAMES BARN AND STUDIO.

• 5 Bedrooms • 4 Bathrooms • 4 Receptions • Guest cottage • 15m Indoor pool complex • Games room and separate gym • Gardens • Cinema room/studio • EPC rating = E • Admin charges apply

#### Description

A charming newly refurbished brick and flint 4 bed manor house (c1840), with separate 1 bed guest cottage, high quality 15m indoor swimming pool complex, cinema room, games barn, gymnasium, garaging, and maintained gardens. Entrance porch leading to entrance hall, family room, drawing room, dining room, further reception room, conservatory, eat in kitchen, cloakroom. Master bedroom with dressing room and en suite, guest bedroom with en suite, two further double bedrooms, en suite, family bathroom. Cottage has reception room, double bedroom, shower room and fitted kitchen. Cinema room, indoor swimming pool with changing rooms and sauna, gym, games room with snooker table and table tennis. Gardens (maintained), garages.