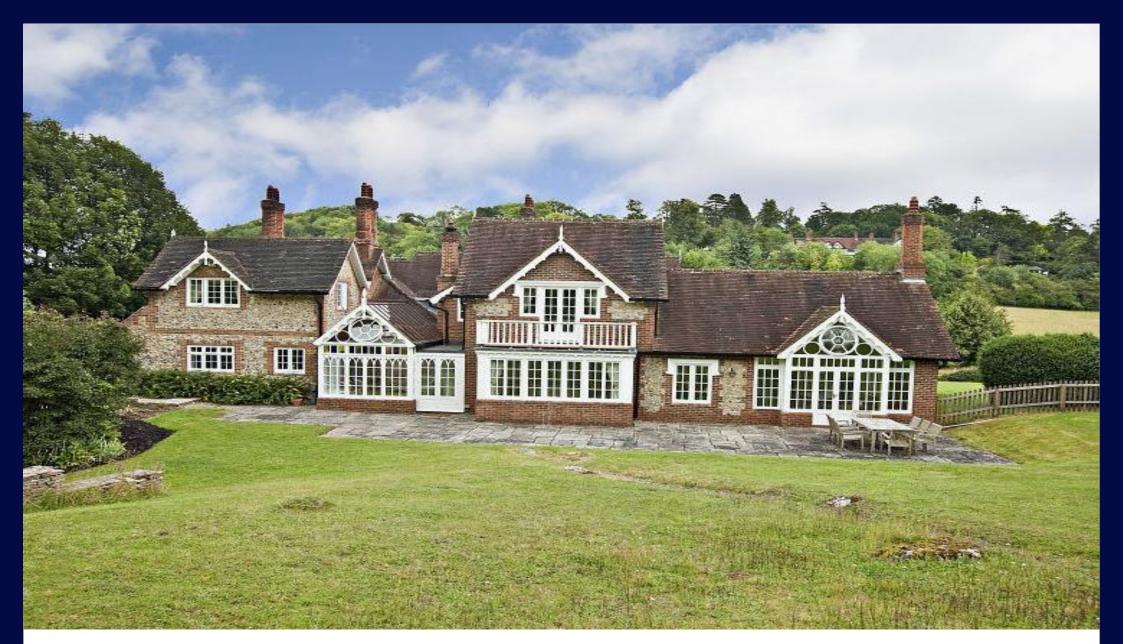

# A BEAUTIFUL BRICK AND FLINT MANOR HOUSE LOCATED IN PRIVATE ESTATE

HENLEY ROAD, MEDMENHAM, MARLOW, BUCKINGHAMSHIRE, SL7 2EU Furnished, Part Furnished, Unfurnished, £8,950 pcm Available from 20/05/2019

# A BEAUTIFUL BRICK AND FLINT MANOR HOUSE WITH COTTAGE, INDOOR POOL COMPLEX, GAMES BARN AND STUDIO.

• 5 Bedrooms • 4 Bathrooms • 4 Receptions • Guest cottage • 15m Indoor pool complex • Games room and separate gym • Gardens • Cinema room/studio • EPC rating = E • Admin charges apply

#### Description

A charming newly refurbished brick and flint 4 bed manor house (c1840), with separate 1 bed guest cottage, high quality 15m indoor swimming pool complex, cinema room, games barn, gymnasium, garaging, and maintained gardens. Entrance porch leading to entrance hall, family room, drawing room, dining room, further reception room, conservatory, eat in kitchen, cloakroom. Master bedroom with dressing room and en suite, guest bedroom with en suite, two further double bedrooms, en suite, family bathroom. Cottage has reception room, double bedroom, shower room and fitted kitchen. Cinema room, indoor swimming pool with changing rooms and sauna, gym, games room with snooker table and table tennis. Gardens (maintained), garages.