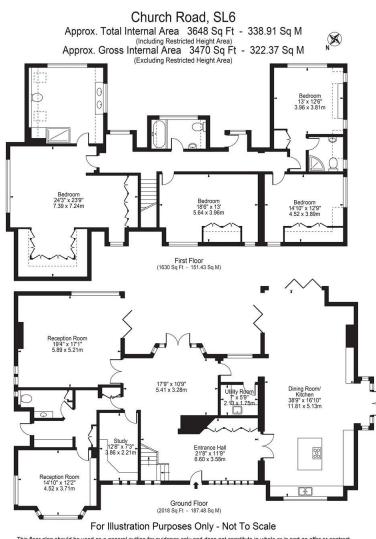

### **Energy Performance**

A copy of the full Energy Performance Certificate is available on request.

Viewing Strictly by appointment with Savills.

This floor plan should be used as a general outline for guidance only and does not constitute in whole or in part an offer or contract. Any intending purchaser or lessee should satisfy themselves by inspection, searches, enquiries and full survey as to the correctness of each statement. Any areas, measurements or distances quoted are approximate and should not be used to value a property or be the basis of any sale or let.

FLOORPLANS

\*Tenancy paperwork fees including drawing up the tenancy agreement, reference charge for one tenant - £285 (inc VAT). £39 (inc VAT) for each additional tenant, occupant, guarantor reference where required. Inventory check in fee – charged at the start of the tenancy. Third party charge, sliding scale, dependent upon property size and whether furnished/unfurnished/part furnished and the company available at the time. For example. a minimum charge being £69 (inc VAT) for a one bedroom flat in the country and maximum of £582 (inc VAT) for a 6 bedroom London house. Deposit – usually equivalent to six weeks rent, though may be greater subject to mutual agreement. Pets – additional deposit required generally equivalent to two weeks rent. For more details visit Savills.co.uk/fees .Please be advised that the local area maybe affected by aircraft noise and/or planning applications. We advise you make your own enquiries. 201904293UBI