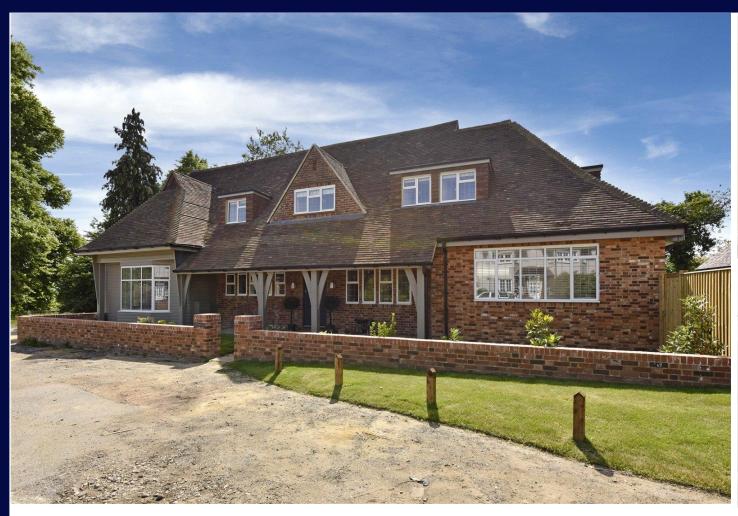

# A DETACHED BEAUTIFULLY RENOVATED FAMILY HOUSE IN SEMI RURAL LOCATION

CHURCH ROAD, COOKHAM, MAIDENHEAD, BERKSHIRE, SL6 9PJ Unfurnished, £4,995 pcm

Available from 03/07/2019

# A DETACHED FAMILY HOUSE IN SEMI RURAL

4 Bedrooms • 3 Bathrooms • 2 Receptions
Beautifully renovated property • Garden with new patio area to rear and side • Heated flooring throughout downstairs • Fitted wardrobes in all bedrooms

### Description

This property has been completely remodelled and refurbished to a high standard throughout.

Accommodation comprises: hallway/reception room, open plan kitchen/dining/living room with wood burning fire and bi-fold doors to garden, utility room, reception room, study, cloakroom with coat/shoe storage cupboard, family room, master bedroom with large ensuite bathroom, guest bedroom with en-suite shower room, two further double bedrooms and family bathroom.