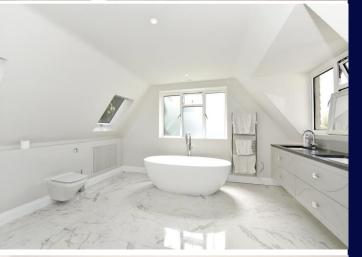

### Description

This property has been completely remodelled and refurbished to a high standard throughout.

Accommodation comprises: hallway/reception room, open plan kitchen/dining/living room with wood burning fire and bi-fold doors to garden, utility room, reception room, study, cloakroom with coat/shoe storage cupboard, family room, master bedroom with large ensuite bathroom, guest bedroom with en-suite shower room, two further double bedrooms and family bathroom.