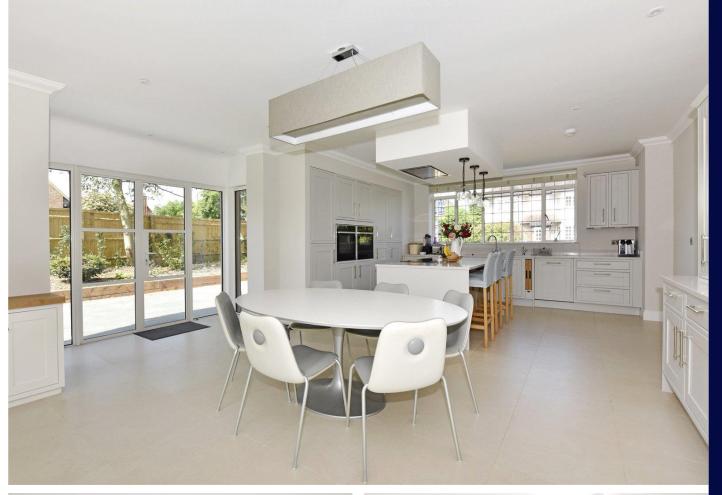

### Description

This property has been completely remodelled and refurbished to a high standard throughout.

Accommodation comprises: hallway/reception room, open plan kitchen/dining/living room with wood burning fire and bi-fold doors to garden, utility room, reception room, study, cloakroom with coat/shoe storage cupboard, family room, master bedroom with large ensuite bathroom, guest bedroom with en-suite shower room, two further double bedrooms and family bathroom.