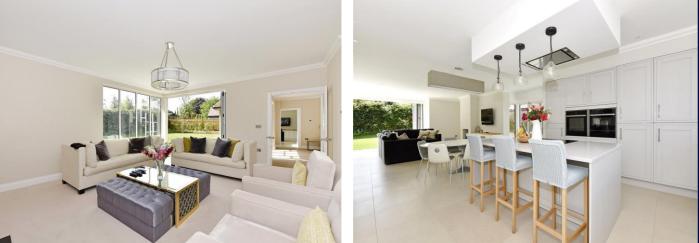

### Description

This property has been completely remodelled and refurbished to a high standard throughout.

Accommodation comprises: hallway/reception room, open plan kitchen/dining/living room with wood burning fire and bi-fold doors to garden, utility room, reception room, study, cloakroom with coat/shoe storage cupboard, family room, master bedroom with large ensuite bathroom, guest bedroom with en-suite shower room, two further double bedrooms and family bathroom.