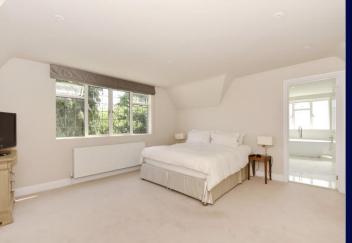

### Description

This property has been completely remodelled and refurbished to a high standard throughout.

Accommodation comprises: hallway/reception room, open plan kitchen/dining/living room with wood burning fire and bi-fold doors to garden, utility room, reception room, study, cloakroom with coat/shoe storage cupboard, family room, master bedroom with large ensuite bathroom, guest bedroom with en-suite shower room, two further double bedrooms and family bathroom.