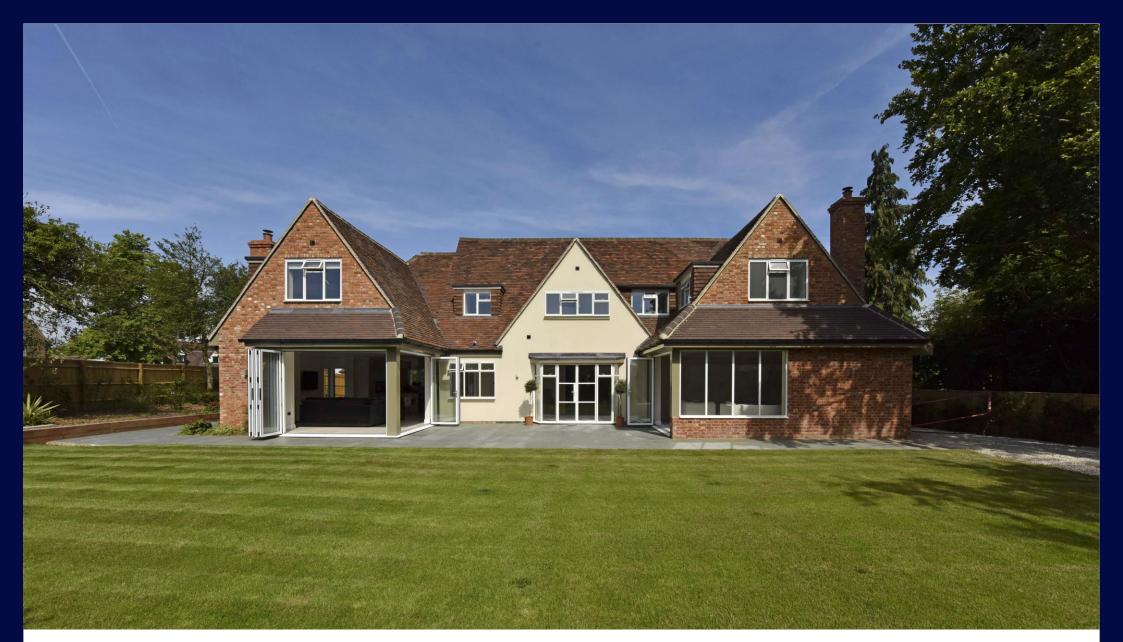

# A DETACHED BEAUTIFULLY RENOVATED FAMILY HOUSE IN SEMI RURAL LOCATION

CHURCH ROAD, COOKHAM, MAIDENHEAD, BERKSHIRE, SL6 9PJ Unfurnished, £4,995 pcm

Available from 03/07/2019

# A DETACHED FAMILY HOUSE IN SEMI RURAL

4 Bedrooms • 3 Bathrooms • 2 Receptions
Beautifully renovated property • Garden with new patio area to rear and side • Heated flooring throughout downstairs • Fitted wardrobes in all bedrooms

### Description

This property has been completely remodelled and refurbished to a high standard throughout.

Accommodation comprises: hallway/reception room, open plan kitchen/dining/living room with wood burning fire and bi-fold doors to garden, utility room, reception room, study, cloakroom with coat/shoe storage cupboard, family room, master bedroom with large ensuite bathroom, guest bedroom with en-suite shower room, two further double bedrooms and family bathroom.