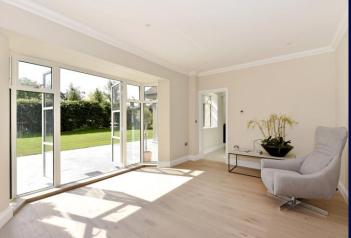

### Description

This property has been completely remodelled and refurbished to a high standard throughout.

Accommodation comprises: hallway/reception room, open plan kitchen/dining/living room with wood burning fire and bi-fold doors to garden, utility room, reception room, study, cloakroom with coat/shoe storage cupboard, family room, master bedroom with large ensuite bathroom, guest bedroom with en-suite shower room, two further double bedrooms and family bathroom.