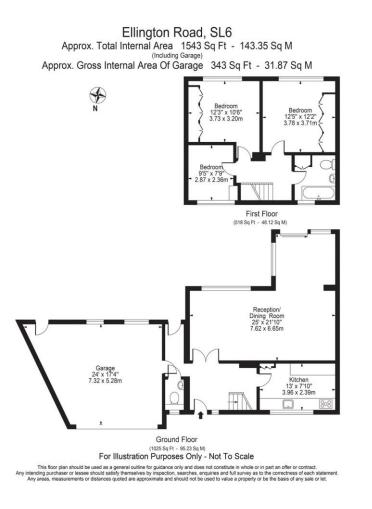

#### Viewing

All viewings will be accompanied and are strictly by prior arrangement through Savills Marlow Lettings Office. Telephone: +44 (0) 1628 481 381.

About this property

Ellington Road, Taplow, Maidenhead, Berkshire, SL6 Gross Internal Area 1543 sq ft, m<sup>2</sup>