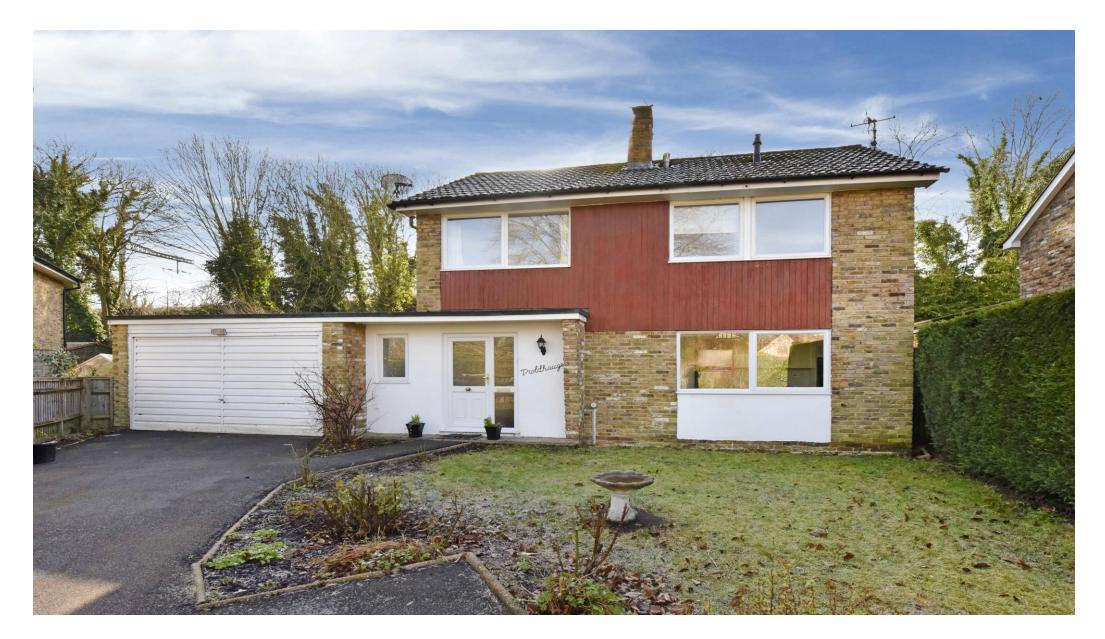

# A three bedroom detached house with double garage

Ellington Road, Taplow, Maidenhead, Berkshire, SL6

£1,695 pcm plus fees apply, Unfurnished Available from 13.12.2019

Detached house • Three bedrooms • One reception room • One bathroom • Garden • Double garage • Unfurnished

Nearby amenities include the Cliveden National Trust estate, redeveloped Bishop Centre and the River Thames. Sporting facilities are varied with golf at Temple, Stoke Park, Lambourne, Harleyford, Beaconsfield and Winter Hill, Rowing at Maidenhead rowing club, Numerous equestrian centres and racing at Windsor, Ascot and Newbury. There is also boating on some stretches of the River Thames. A three bedroom, detached house, tucked away in small culde-sac which has just been redecorated and fitted with new carpets upstairs.

Accommodation comprises: entrance hall, cloakroom, modern kitchen, L-shaped living/dining room, two double bedrooms (both with fitted wardrobes), single bedroom and bathroom.

The property also benefits from garden, double garage and driveway parking.