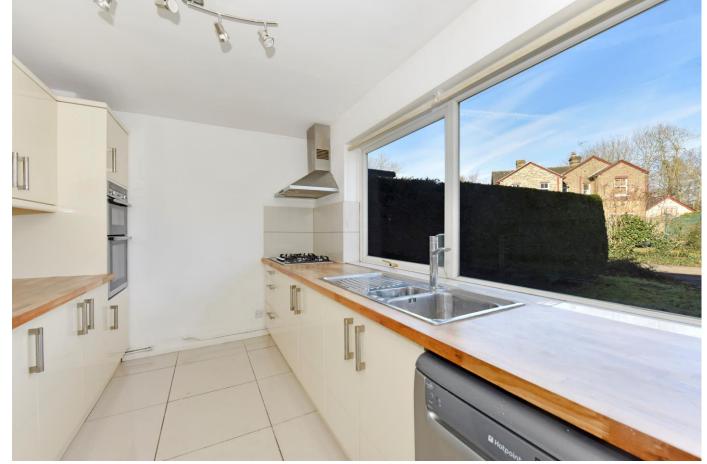

Accommodation comprises: entrance hall, cloakroom, modern kitchen, L-shaped living/dining room, two double bedrooms (both with fitted wardrobes), single bedroom and bathroom.

The property also benefits from garden, double garage and driveway parking.