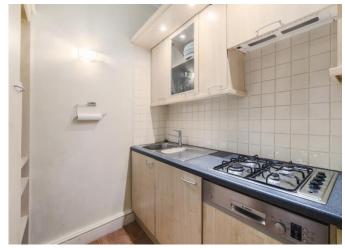

# About this property

In one of the most sought after and imposing buildings in Marylebone, set back from the street by surrounding gates, this elegant two bedroom apartment is situated on the raised ground floor of this superb Grade II listed building, The spacious apartment has retained its wonderful original features, high ceilings and original fireplace, and comprises of a grand double-aspect reception room, modern kitchen and bathroom, principal bedroom and a further second bedroom. The building is hugely desirable and benefits from security and 24 hour porterage.

The flat benefits further from a 55 square foot service area behind the kitchen which is demised to the property and can be incorporated subject to relevant approvals which would nearly double the size of the kitchen.