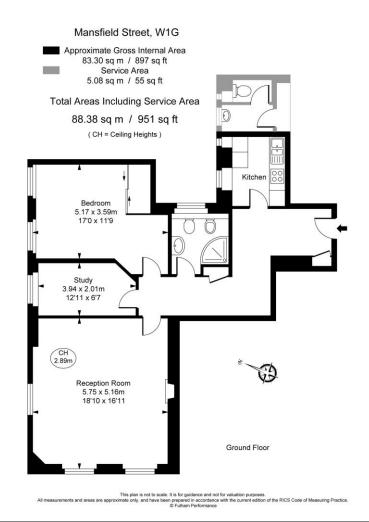

This elegant two bedroom apartment is situated on the raised ground floor of a superb Grade II listed building.

Principal bedroom • Bathroom • Study • Separate kitchen • Reception room • Porter • Council Tax=G • EPC Rating= C • Service charge approximately £6,366.36 pa • Ground rent approximately £500 pa

# About this property

In one of the most sought after and imposing buildings in Marylebone, set back from the street by surrounding gates, this elegant two bedroom apartment is situated on the raised ground floor of this superb Grade II listed building, The spacious apartment has retained its wonderful original features, high ceilings and original fireplace, and comprises of a grand double-aspect reception room, modern kitchen and bathroom, principal bedroom and a further second bedroom. The building is hugely desirable and benefits from security and 24 hour porterage.

The flat benefits further from a 55 square foot service area behind the kitchen which is demised to the property and can be incorporated subject to relevant approvals which would nearly double the size of the kitchen.