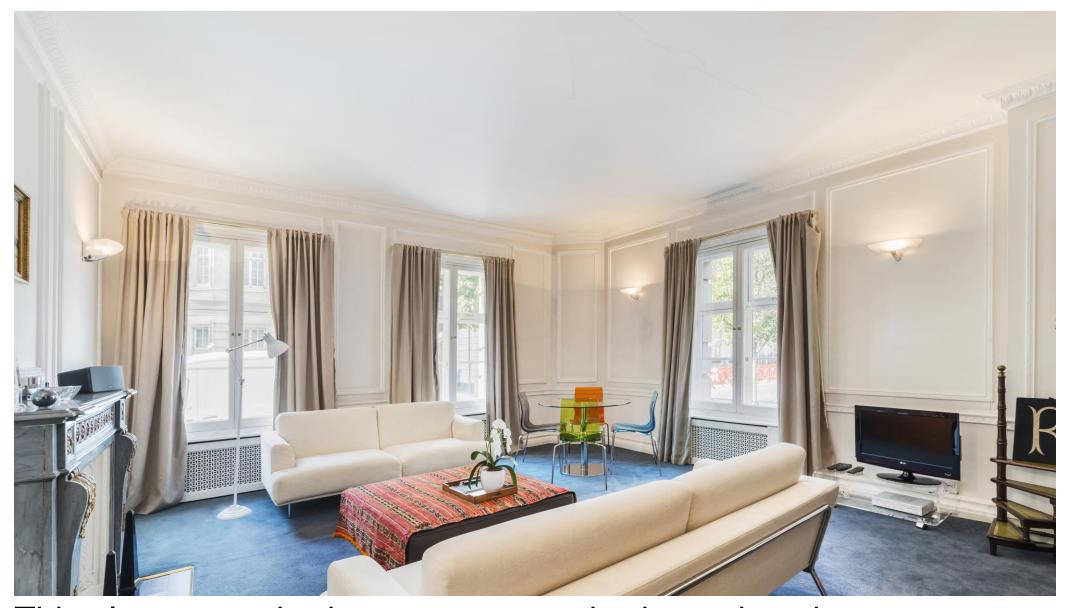

This elegant two bedroom apartment is situated on the raised ground floor of a superb Grade II listed building.

Principal bedroom • Bathroom • Study • Separate kitchen • Reception room • Porter • Council Tax=G • EPC Rating= C • Service charge approximately £6,366.36 pa • Ground rent approximately £500 pa

# About this property

In one of the most sought after and imposing buildings in Marylebone, set back from the street by surrounding gates, this elegant two bedroom apartment is situated on the raised ground floor of this superb Grade II listed building, The spacious apartment has retained its wonderful original features, high ceilings and original fireplace, and comprises of a grand double-aspect reception room, modern kitchen and bathroom, principal bedroom and a further second bedroom. The building is hugely desirable and benefits from security and 24 hour porterage.