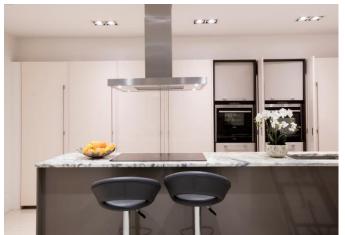

### About this property

A stunning freehold house offering beautifully designed accommodation over four floors. The house has been architecturally designed to maximise space and light, and offers the highest of specifications including under floor heating, air conditioning and an integrated AV system. Features include a double reception room on the ground floor, two bedrooms with en-suite bath/shower rooms on the first floor, and a fabulous vaulted master bedroom suite occupying the entire top floor. The stylish kitchen is situated on the lower ground floor with all appliances discreetly concealed within the cabinetry, and is open plan to the spacious dining room.