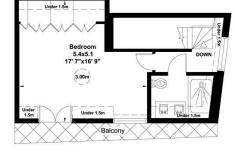

# Cato Street, W1H

Gross internal area (approx.) 175 Sq m (1888 Sq ft) Including Under 1.5m 170 Sq m (1833 Sq ft) Excluding Under 1.5m For identification only, Not to Scale

Floor Plan by capital group 020 8671 7722

First Floor

**Ground Floor** 

Important Notice Savills, its clients and any joint agents give notice that 1: They are not authorised to make or give any representations or warranties in relation to the property either here or elsewhere, either on their own behalf or on behalf of their client or otherwise. They assume no responsibility for any statement that may be made in these particulars. These particulars do not form part of any offer or contract and must not be relied upon as statements or representations of fact. 2: Any areas, measurements or distances are approximate. The text, photographs and plans are for guidance only and are not necessarily comprehensive. It should not be assumed that the property has all necessary planning, building regulation or other consents and Savills have not tested any services, equipment or facilities. Purchasers must satisfy themselves by inspection or otherwise. 20200721LRTR