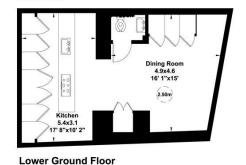

### About this property

A stunning freehold house offering beautifully designed accommodation over four floors. The house has been architecturally designed to maximise space and light, and offers the highest of specifications including under floor heating, air conditioning and an integrated AV system. Features include a double reception room on the ground floor, two bedrooms with en-suite bath/shower rooms on the first floor, and a fabulous vaulted master bedroom suite occupying the entire top floor. The stylish kitchen is situated on the lower ground floor with all appliances discreetly concealed within the cabinetry, and is open plan to the spacious dining room.

# Cato Street, W1H

Gross internal area (approx.) 175 Sq m (1888 Sq ft) Including Under 1.5m 170 Sq m (1833 Sq ft) Excluding Under 1.5m For identification only, Not to Scale

Floor Plan by capital group 020 8671 7722

First Floor

**Ground Floor** 

Important Notice Savills, its clients and any joint agents give notice that 1: They are not authorised to make or give any representations or warranties in relation to the property either here or elsewhere, either on their own behalf or on behalf of their client or otherwise. They assume no responsibility for any statement that may be made in these particulars. These particulars do not form part of any offer or contract and must not be relied upon as statements or representations of fact. 2: Any areas, measurements or distances are approximate. The text, photographs and plans are for guidance only and are not necessarily comprehensive. It should not be assumed that the property has all necessary planning, building regulation or other consents and Savills have not tested any services, equipment or facilities. Purchasers must satisfy themselves by inspection or otherwise. 20200721LRTR