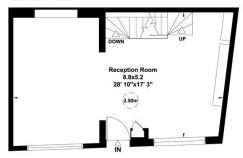

### About this property

A stunning freehold house offering beautifully designed accommodation over four floors. The house has been architecturally designed to maximise space and light, and offers the highest of specifications including under floor heating, air conditioning and an integrated AV system. Features include a double reception room on the ground floor, two bedrooms with en-suite bath/shower rooms on the first floor, and a fabulous vaulted master bedroom suite occupying the entire top floor. The stylish kitchen is situated on the lower ground floor with all appliances discreetly concealed within the cabinetry, and is open plan to the spacious dining room.

# Cato Street, W1H

Gross internal area (approx.) 175 Sq m (1888 Sq ft) Including Under 1.5m 170 Sq m (1833 Sq ft) Excluding Under 1.5m For identification only, Not to Scale

Floor Plan by capital group 020 8671 7722

First Floor

**Ground Floor** 

Important Notice Savills, its clients and any joint agents give notice that 1: They are not authorised to make or give any representations or warranties in relation to the property either here or elsewhere, either on their own behalf or on behalf of their client or otherwise. They assume no responsibility for any statement that may be made in these particulars. These particulars do not form part of any offer or contract and must not be relied upon as statements or representations of fact. 2: Any areas, measurements or distances are approximate. The text, photographs and plans are for guidance only and are not necessarily comprehensive. It should not be assumed that the property has all necessary planning, building regulation or other consents and Savills have not tested any services, equipment or facilities. Purchasers must satisfy themselves by inspection or otherwise. 20200721LRTR