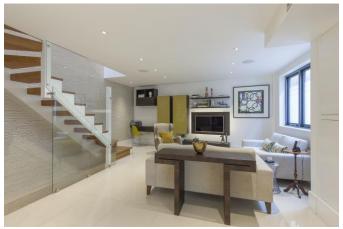

### About this property

A stunning freehold house offering beautifully designed accommodation over four floors. The house has been architecturally designed to maximise space and light, and offers the highest of specifications including under floor heating, air conditioning and an integrated AV system. Features include a double reception room on the ground floor, two bedrooms with en-suite bath/shower rooms on the first floor, and a fabulous vaulted master bedroom suite occupying the entire top floor. The stylish kitchen is situated on the lower ground floor with all appliances discreetly concealed within the cabinetry, and is open plan to the spacious dining room.