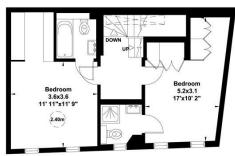

# Cato Street, W1H

Gross internal area (approx.) 175 Sq m (1888 Sq ft) Including Under 1.5m 170 Sq m (1833 Sq ft) Excluding Under 1.5m For identification only, Not to Scale

Floor Plan by capital group 020 8671 7722

First Floor

**Ground Floor** 

Important Notice Savills, its clients and any joint agents give notice that 1: They are not authorised to make or give any representations or warranties in relation to the property either here or elsewhere, either on their own behalf or on behalf of their client or otherwise. They assume no responsibility for any statement that may be made in these particulars. These particulars do not form part of any offer or contract and must not be relied upon as statements or representations of fact. 2: Any areas, measurements or distances are approximate. The text, photographs and plans are for guidance only and are not necessarily comprehensive. It should not be assumed that the property has all necessary planning, building regulation or other consents and Savills have not tested any services, equipment or facilities. Purchasers must satisfy themselves by inspection or otherwise. 20200721LRTR