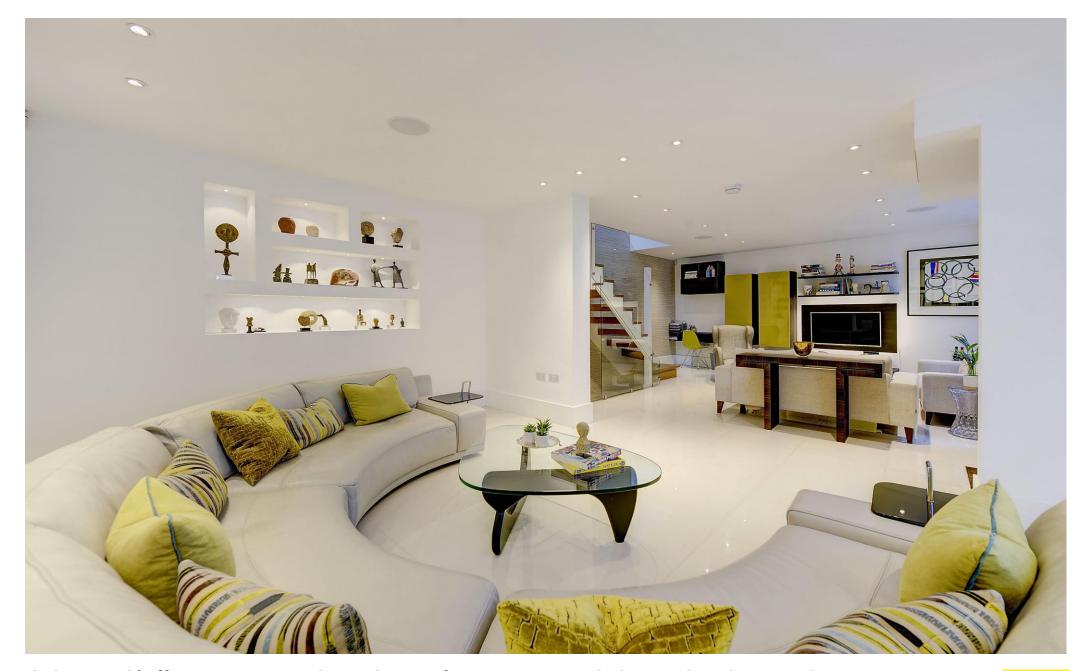

### About this property

A stunning freehold house offering beautifully designed accommodation over four floors. The house has been architecturally designed to maximise space and light, and offers the highest of specifications including under floor heating, air conditioning and an integrated AV system. Features include a double reception room on the ground floor, two bedrooms with en-suite bath/shower rooms on the first floor, and a fabulous vaulted master bedroom suite occupying the entire top floor. The stylish kitchen is situated on the lower ground floor with all appliances discreetly concealed within the cabinetry, and is open plan to the spacious dining room.