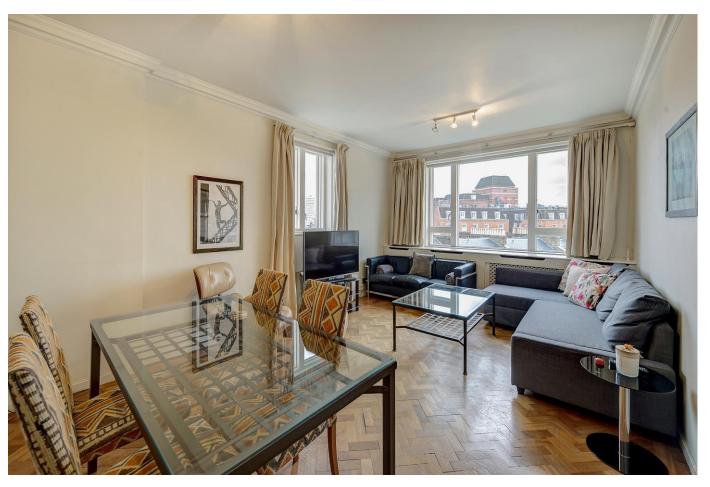

The apartment consists of a spacious reception room with a dining area and separate kitchen. There is a principal bedroom, second bedroom and bathroom. The apartment further benefits from access to the private gardens of Park Crescent, as well as a lift and porter.