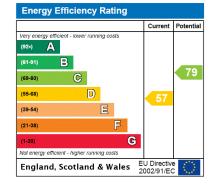

Tenure Leasehold (Lease Expiry December 2157)

Council Tax Band = F

**Ground Rent** £200 per annum (reviewed every 5 years)

**Service Charge** £8, 600 per annum (reviewed every year)

Energy Performance EPC Rating = D