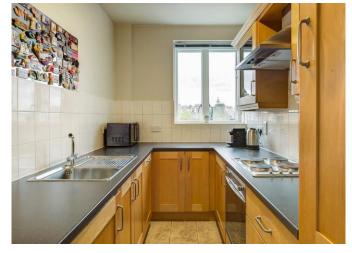

The apartment consists of a spacious reception room with a dining area and separate kitchen. There is a principal bedroom, second bedroom and bathroom. The apartment further benefits from access to the private gardens of Park Crescent, as well as a lift and porter.