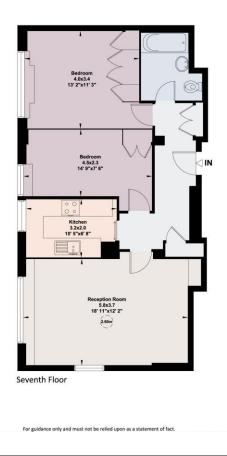

## Viewing

All viewings will be accompanied and are strictly by prior arrangement through Savills Marylebone & Fitzrovia Office. Telephone: +44 (0) 20 3527 0400.

Park Crescent, London, W1B Gross Internal Area 747 sq ft, 69.4 m<sup>2</sup>

Nick Poppe Marylebone & Fitzrovia +44 (0) 20 3527 0400 Savills | savills.co.uk | npoppe@savills.com

Park Crescent, W1 Gross internal area (approx.) 69 Sq m (747 Sq ft) For identification only, Not to Scale