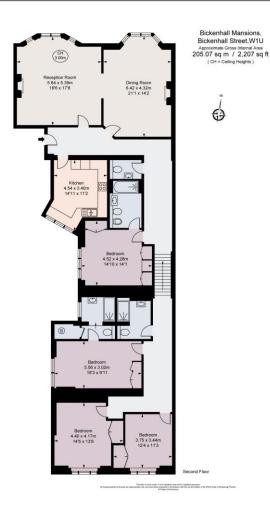

## Viewing

All viewings will be accompanied and are strictly by prior arrangement through Savills Marylebone & Fitzrovia Office. Telephone: +44 (0) 20 3527 0400.

Bickenhall Street, London, W1U Gross Internal Area 2207 sq ft, 205 m<sup>2</sup>