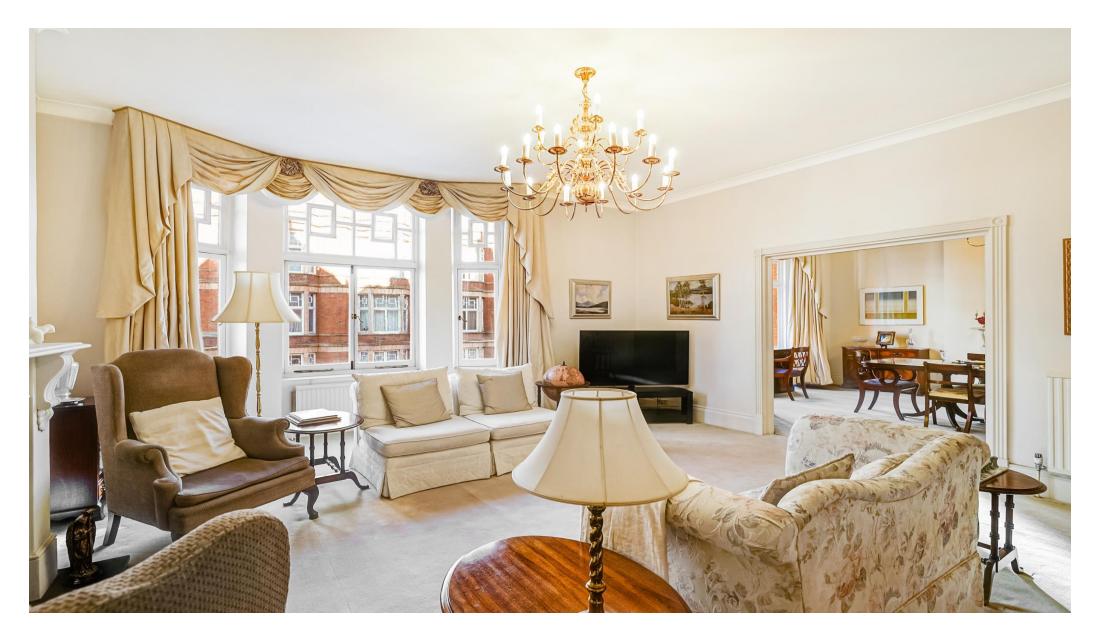

## About this property

This four bedroom, three bathroom apartment boasts generous proportions and excellent ceiling heights throughout, which provide an abundance of natural light. There are two beautifully appointed working gas fireplaces, and communal heating. Set halfway down Bickenhall Street, there is a feeling of tranquility, as well as character, with some excellent period features including original Victorian windows. The flat further benefits from a newly renovated lift and communal areas, and is offered with no onward chain.