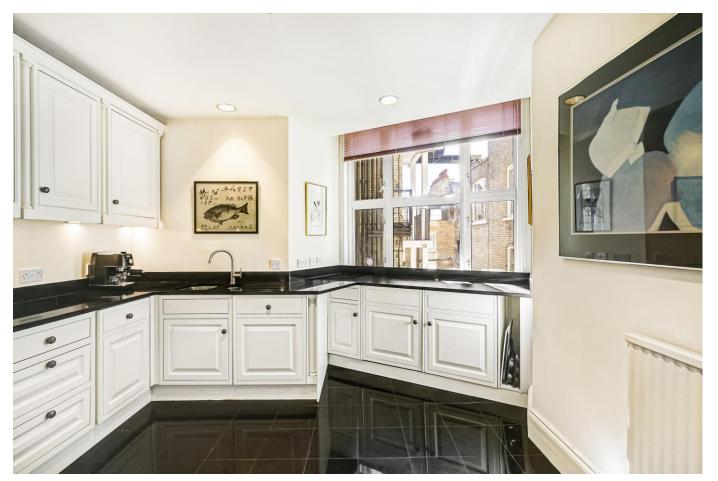

## About this property

This four bedroom, three bathroom apartment boasts generous proportions and excellent ceiling heights throughout, which provide an abundance of natural light. There are two beautifully appointed working gas fireplaces, and communal heating. Set halfway down Bickenhall Street, there is a feeling of tranquility, as well as character, with some excellent period features including original Victorian windows. The flat further benefits from a newly renovated lift and communal areas, and is offered with no onward chain.