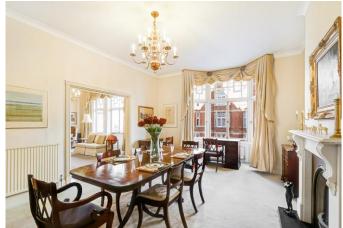

## About this property

This four bedroom, three bathroom apartment boasts generous proportions and excellent ceiling heights throughout, which provide an abundance of natural light. There are two beautifully appointed working gas fireplaces, and communal heating. Set halfway down Bickenhall Street, there is a feeling of tranquility, as well as character, with some excellent period features including original Victorian windows. The flat further benefits from a newly renovated lift and communal areas, and is offered with no onward chain.