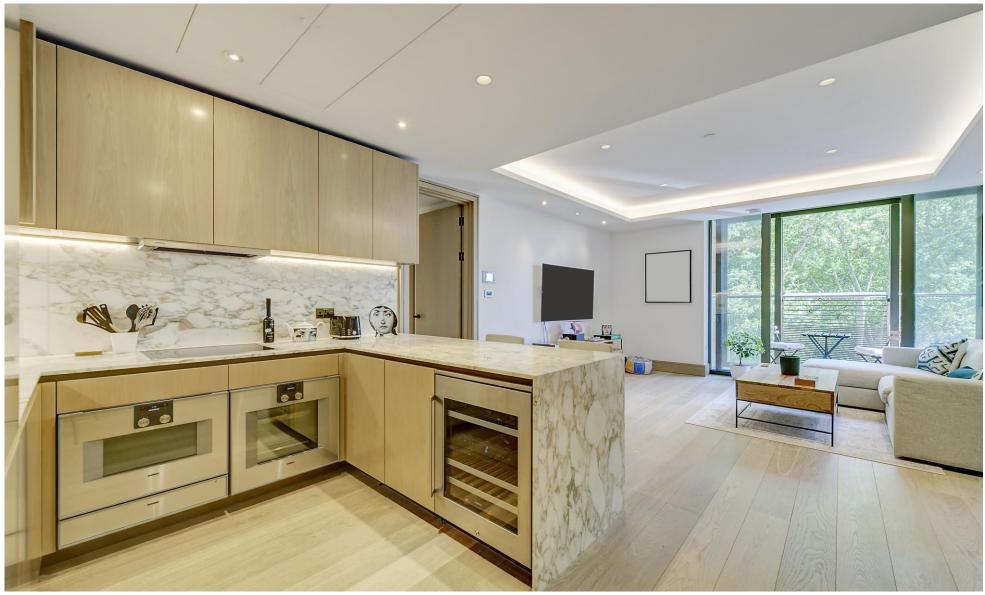

#### **Description**

A fabulous one bedroom apartment located on the fourth floor of a newly developed building in the heart of Marylebone. The apartment is beautifully presented, both the bedroom and reception room have double doors that open onto private balconies with views over Paddington Square gardens.

All residences benefit from 24 hour security, CCTV plus a full concierge service with valet parking to the secure underground car park. Additional features include state of the art fully equipped gym and a dedicated residents club lounge plus meeting room.