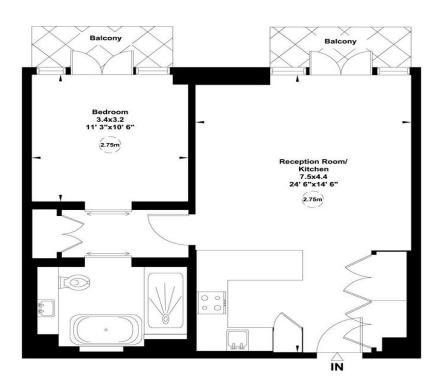

## Chiltern Street, W1

Gross internal area (approx.) 57 Sq m (613 Sq ft)
For identification only, Not to Scale

capital 020 8671 7722

#### **Fourth Floor**

Marylebone & Fitzrovia Alex Ross ahross@savills.com +44 (0) 20 3527 0400 Not to scale, for guidance only and must not be relied upon as a statement of fact. All measurements and areas are approximate only (and have been prepared in accordance with the current edition of the RICS Code of Measuring Practice).