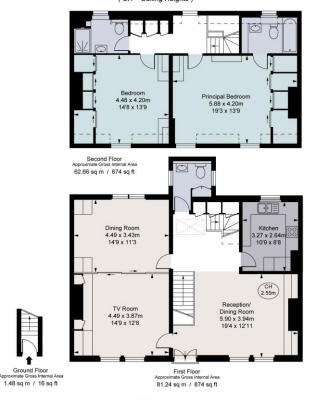

Ground Floor

Wimpole Mews, W1G Approximate Gross Internal Area 145.35 sq m / 1,565 sq ft

> ( Including restricted height under 1.5m [ = = = = ]) (CH = Ceiling Heights)

Important Notice Savills, its clients and any joint agents give notice that 1: They are not authorised to make or give any representations or warranties in relation to the property either here or elsewhere, either on their own behalf or on behalf of their client or otherwise. They assume no responsibility for any statement that may be made in these particulars. These particulars do not form part of any offer or contract and must not be relied upon as statements or representations of fact. 2: Any areas, measurements or distances are approximate. The text, photographs and plans are for guidance only and are not necessarily comprehensive. It should not be assumed that the property has all necessary planning, building regulation or other consents and Savills have not tested any services, equipment or facilities. Purchasers must satisfy themselves by inspection or otherwise. 20210608JTKS

# About this property

This charming maisonette comprises of wonderfully planned living accommodation over the first floor and two incredibly spacious bedrooms on the second floor. The staircase leads you up via your own entrance to an incredibly spacious reception room with a Juliet balcony, separate kitchen, TV room which could comfortably be used as a third bedroom, dinning room to the rear of the property with sliding doors through from the TV room and a guest cloak room.

The second floor comprises of a principal bedroom suite with an en-suite bathroom and a run off incredibly well planned wardrobes offering excellent storage, the second bedroom is incredibly spacious with excellent fitted wardrobes and a further shower room.