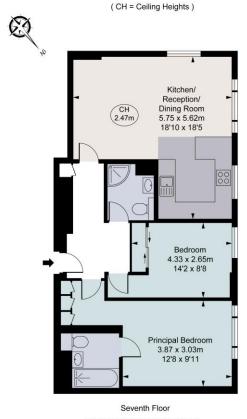

Park Crescent, W1B Approximate Gross Internal Area 68.03 sq m / 732 sq ft

**Energy Efficiency Rating** Current Potentia Very energy efficient - lower running costs A B (55-68) (39-54) (21-38)G Not energy efficient - higher running costs England, Scotland & Wales