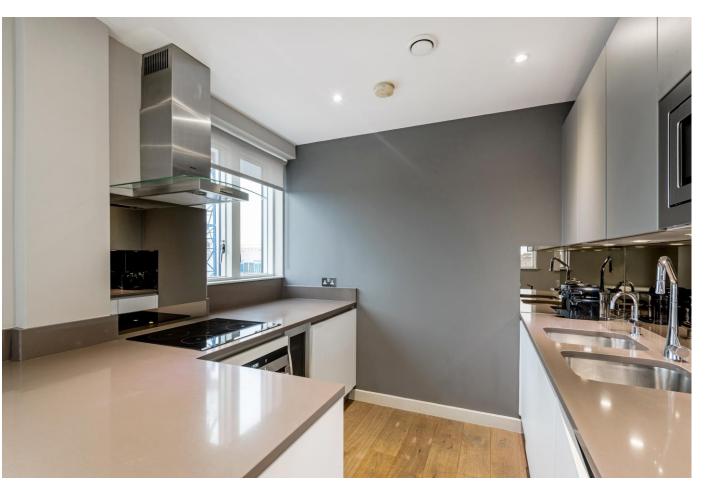

# About this property

A spectacular two bedroom two bathroom apartment situated on the seventh floor of a highly sought after building. With access to exclusive key-entry private rear gardens within Regent's Park. The apartment consists of a spacious reception room with a dining area and an open plan kitchen creating a perfect space for entertaining, principal bedroom with an en suite bathroom, second bedroom and shower room. The apartment further benefits from access to the private gardens of Park Square and Park Crescent. This building benefits from a lift and porter.