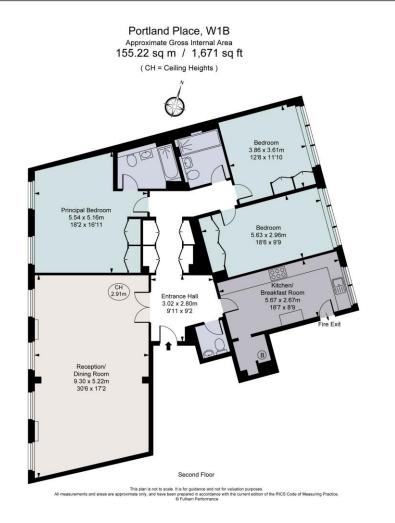

## Viewing

All viewings will be accompanied and are strictly by prior arrangement through Savills Marylebone & Fitzrovia Office. Telephone: +44 (0) 20 3527 0400.

Portland Place, Marylebone, London, W1B Gross Internal Area 1671 sq ft, 155.2 m<sup>2</sup>