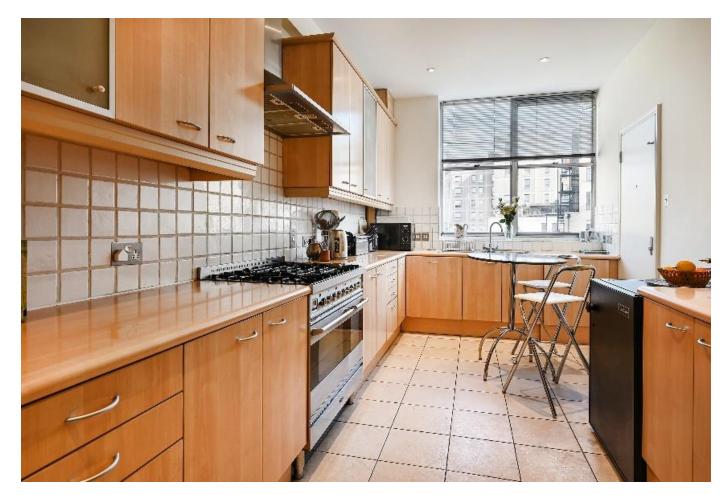

# About this property

A beautifully presented three bedroom apartment, located on the second floor of this recently renovated building, with a lift and 24 hour porterage. The flat offers well balanced accommodation, including a reception room of impressive proportions, which is four windows wide. The apartment further benefits from an abundance of natural light, excellent views of Portland Place and the private gardens of Park Square & Park Crescent, to which the apartment has access.