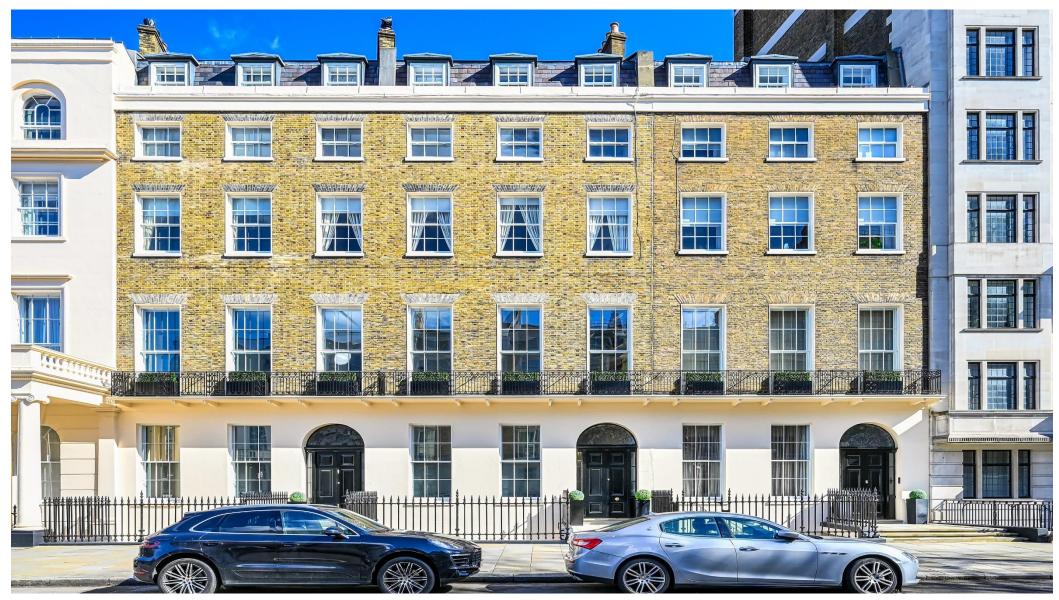

# Charming three bedroom flat situated on the second floor of a portered building with a lift.

Portland Place, Marylebone, London, W1B

Guide price £3,750,000, Leasehold (approximately 136 years remaining)

Charming three bedroom flat situated on the second floor of a portered building with a lift.

Three bedrooms • Two bathrooms • Portered block • Recently renovated common parts • Views the length of Portland Place • Excellent ceiling height • Service charge approximately  $\pounds 10,630.76$  per annum • Ground rent approximately  $\pounds 230.00$  per annum • EPC = C

# Local Information

Portland Place runs between Park Crescent and Regent Street. It is ideally located for the boutique shops and restaurants of Marylebone and Mayfair as well as the renowned shopping of Oxford Street and the world famous Selfridges department store. Nearby transport links include Regent's Park (Bakerloo line) and Oxford Circus (Bakerloo, Central and Victoria lines) underground stations.

# About this property

A beautifully presented three bedroom apartment, located on the second floor of this recently renovated building, with a lift and 24 hour porterage. The flat offers well balanced accommodation, including a reception room of impressive proportions, which is four windows wide. The apartment further benefits from an abundance of natural light, excellent views of Portland Place and the private gardens of Park Square & Park Crescent, to which the apartment has access.