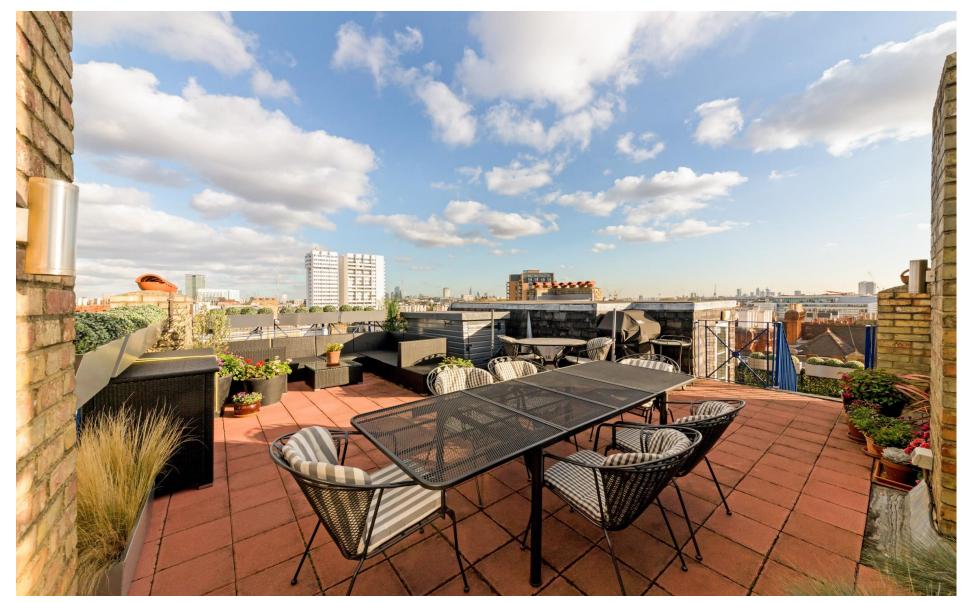

## A unique three bedroom penthouse apartment with panoramic views across London.

Spectacular panoramic views of London • 24 Hour concierge • Excellent proportions • Air conditioning • Three bedrooms • Service charge approximately £7,942.10 per annum • Ground rent peppercorn

### About this property

A truly stunning three bedroom triplexpenthouse, offering the rarity of a fabulous roof terrace with panoramic views across London. The flat is flooded with natural light and offers excellently balanced accommodation with wellproportioned rooms. The flat benefits from a 24 hour concierge service, as well as air conditioning in the bedrooms.