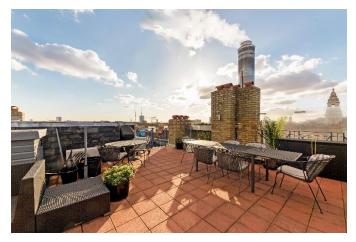

# A unique three bedroom penthouse apartment with panoramic views across London.

Bickenhall Mansions, Bickenhall Street, London, W1U

Guide price £2,750,000 Leasehold (967 years remaining)

## A unique three bedroom penthouse apartment with panoramic views across London.

Spectacular panoramic views of London • 24 Hour concierge • Excellent proportions • Air conditioning • Three bedrooms • Service charge approximately £7,942.10 per annum • Ground rent peppercorn

### About this property

A truly stunning three bedroom triplexpenthouse, offering the rarity of a fabulous roof terrace with panoramic views across London. The flat is flooded with natural light and offers excellently balanced accommodation with wellproportioned rooms. The flat benefits from a 24 hour concierge service, as well as air conditioning in the bedrooms.