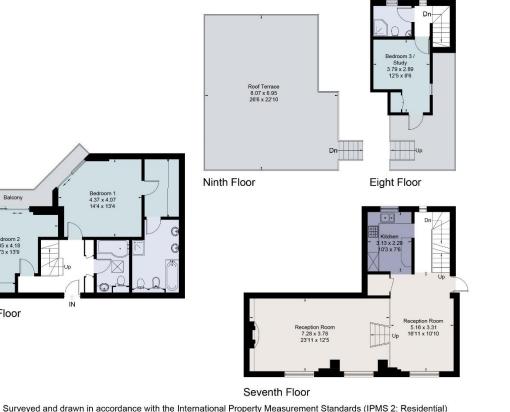

#### Bickenhall Mansions, Bickenhall Street, London, W1U Gross Internal Area 1486 sq ft, 138.1 m<sup>2</sup>

**Tom Watts** Marylebone & Fitzrovia +44 (0) 20 3527 0400 tom.watts@savills.com

Approximate Area = 138.1 sq m / 1486 sq ft For identification only. Not to scale. © Fourwalls

Balcon

Bedroom 2 4.35 x 4.18

14'3 x 13'9

Sixth Floor

fourwalls-group.com 267994

Important Notice Savills, its clients and any joint agents give notice that 1: They are not authorised to make or give any representations or warranties in relation to the property either here or elsewhere, either on their own behalf or on behalf of their client or otherwise. They assume no responsibility for any statement that may be made in these particulars. These particulars do not form part of any offer or contract and must not be relied upon as statements or representations of fact. 2: Any areas, measurements or distances are approximate. The text, photographs and plans are for guidance only and are not necessarily comprehensive. It should not be assumed that the property has all necessary planning, building regulation or other consents and Savills have not tested any services, equipment or facilities. Purchasers must satisfy themselves by inspection or otherwise. 20201105JTKS