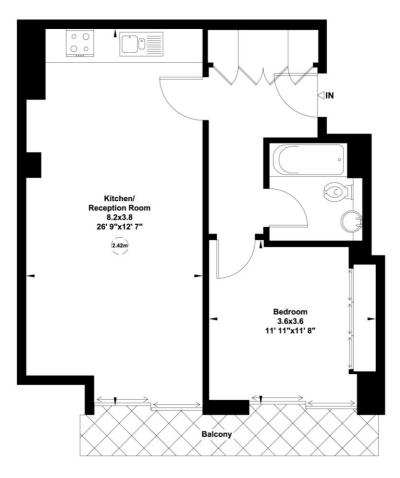

# Viewing

Strictly by appointment with Savills.

**Newman Street, W1** 

Gross internal area (approx.) 56 Sq m (601 Sq ft)

For identification only, Not to Scale

capital 020 8671 7722

### **First Floor**

Not to scale, for guidance only and must not be relied upon as a statement of fact. All measurements and areas are approximate only (and have been prepared in accordance with the current edition of the RICS Code of Measuring Practice).