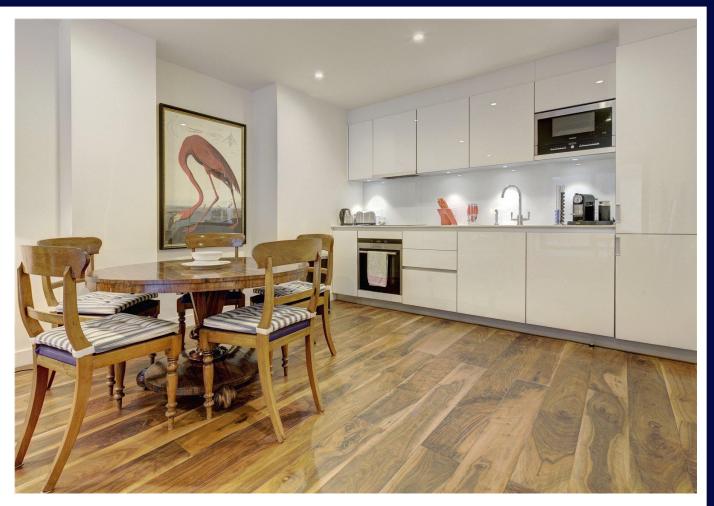

Open plan kitchen/reception room • One bedroom One bathroom • Balcony • First floor • Lift Ground rent approx. £300 pa • Service charge approx. £3,156 pa • EPC = C

## **Description**

A one bedroom flat located on the first floor of a boutique development in the heart of Fitzrovia with a lift. The flat offers well balanced accommodation in immaculate condition and has the added benefit of a balcony.