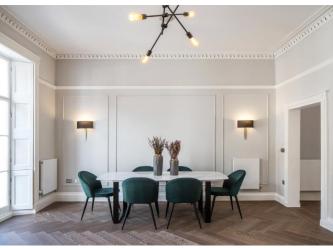

## About this property

The exterior of the Townhouse has been immaculately finished with repointed and refurbished brickwork. Offering an immediate sense of grandeur with its own private entrance on the ground floor of the house the entire property has been newly refurbished to a remarkable standard. The ground floor features an impressive entrance hall and staircase leading to the open plan reception/dining room and kitchen. This level features striking 3.4 meter ceiling heights and contains both front and back Juliet balconies. There is also a large private Southward facing terrace to the rear.