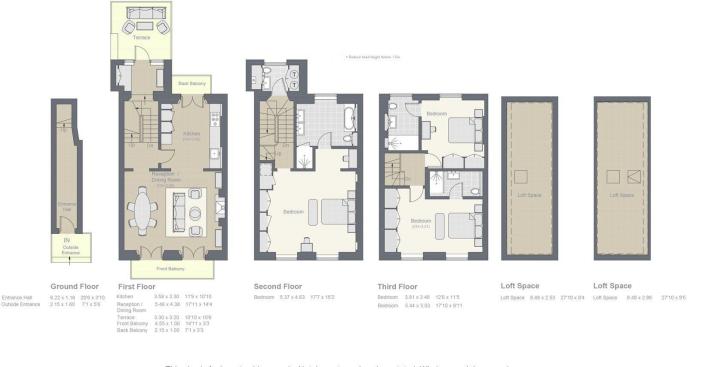

## **York Street, W1H** Approximate Gross Internal Area = 163.1 sq m / 1756 sq ft Loft Space = 45.9 sq m / 494 sq ft Total = 209 sq m / 2250 sq ft Outside Areas = 17.3 sq m / 186 sq ft

This plan is for layout guidance only. Not drawn to scale unless stated. Windows and door openings are approximate. Whilst every care is taken in the preparation of this plan, please check all dimensions, shapes and compass bearings before making any decisions reliant upon them. (ID659641)