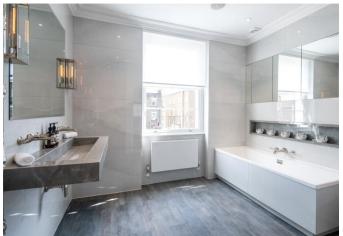

## About this property

The exterior of the Townhouse has been immaculately finished with repointed and refurbished brickwork. Offering an immediate sense of grandeur with its own private entrance on the ground floor of the house the entire property has been newly refurbished to a remarkable standard. The ground floor features an impressive entrance hall and staircase leading to the open plan reception/dining room and kitchen. This level features striking 3.4 meter ceiling heights and contains both front and back Juliet balconies. There is also a large private Southward facing terrace to the rear.