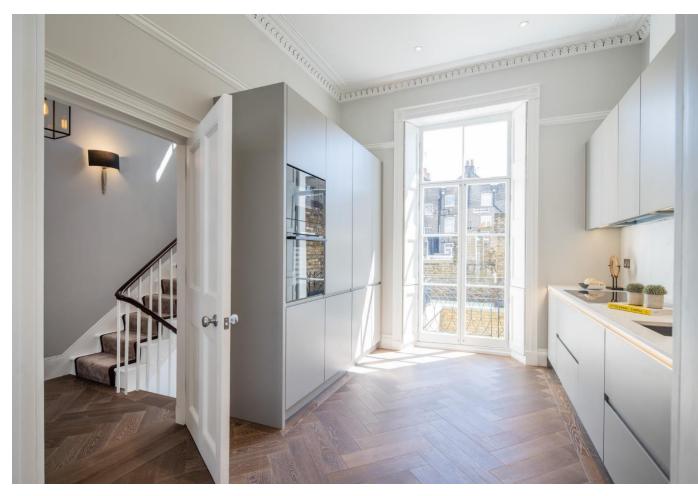

## About this property

The exterior of the Townhouse has been immaculately finished with repointed and refurbished brickwork. Offering an immediate sense of grandeur with its own private entrance on the ground floor of the house the entire property has been newly refurbished to a remarkable standard. The ground floor features an impressive entrance hall and staircase leading to the open plan reception/dining room and kitchen. This level features striking 3.4 meter ceiling heights and contains both front and back Juliet balconies. There is also a large private Southward facing terrace to the rear.