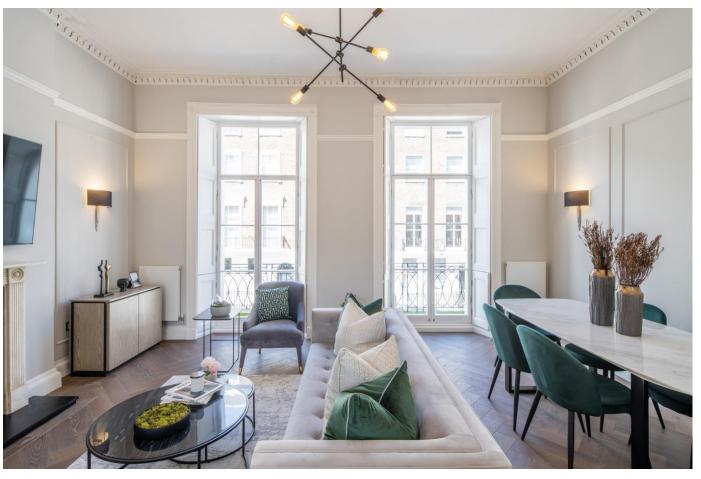

## About this property

The exterior of the Townhouse has been immaculately finished with repointed and refurbished brickwork. Offering an immediate sense of grandeur with its own private entrance on the ground floor of the house the entire property has been newly refurbished to a remarkable standard. The ground floor features an impressive entrance hall and staircase leading to the open plan reception/dining room and kitchen. This level features striking 3.4 meter ceiling heights and contains both front and back Juliet balconies. There is also a large private Southward facing terrace to the rear.