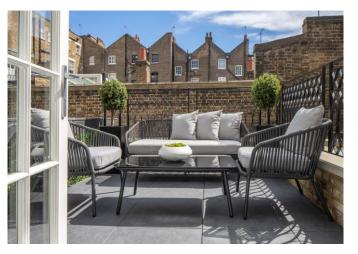

## About this property

The exterior of the Townhouse has been immaculately finished with repointed and refurbished brickwork. Offering an immediate sense of grandeur with its own private entrance on the ground floor of the house the entire property has been newly refurbished to a remarkable standard. The ground floor features an impressive entrance hall and staircase leading to the open plan reception/dining room and kitchen. This level features striking 3.4 meter ceiling heights and contains both front and back Juliet balconies. There is also a large private Southward facing terrace to the rear.