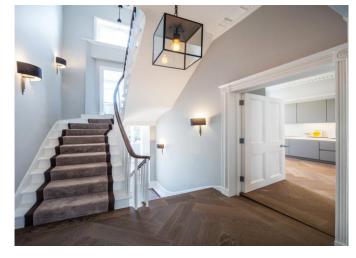

## About this property

The exterior of the Townhouse has been immaculately finished with repointed and refurbished brickwork. Offering an immediate sense of grandeur with its own private entrance on the ground floor of the house the entire property has been newly refurbished to a remarkable standard. The ground floor features an impressive entrance hall and staircase leading to the open plan reception/dining room and kitchen. This level features striking 3.4 meter ceiling heights and contains both front and back Juliet balconies. There is also a large private Southward facing terrace to the rear.