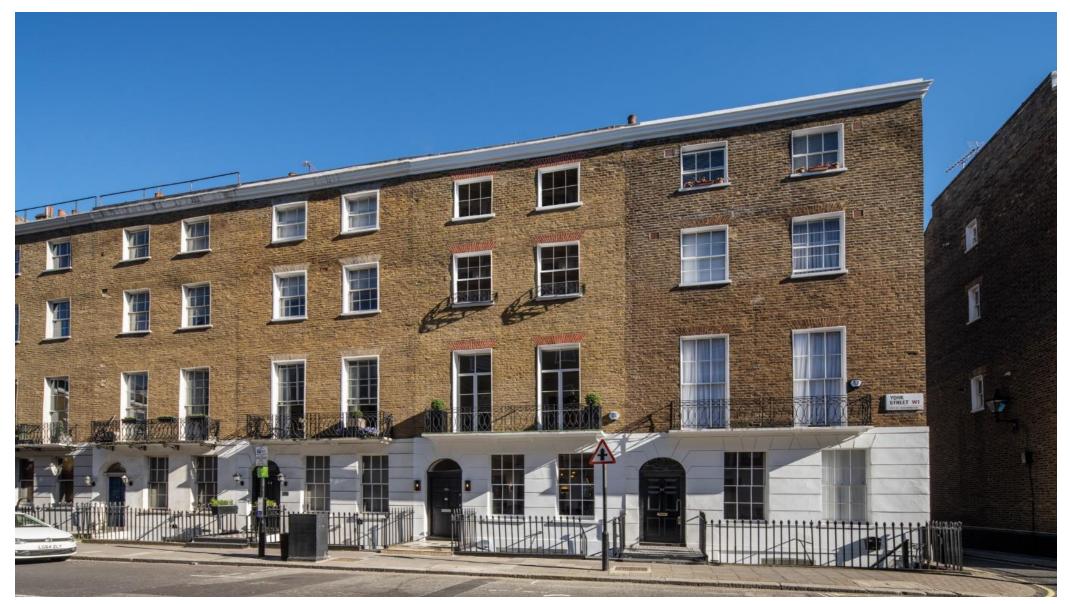

# A stunning 3 bedroom maisonette with south-facing terrace in the heart of Marylebone

York Street, London, W1H

savills

Guide price £3,500,000, Share of Freehold

Open-plan kitchen/dining/reception room • Principle bedroom with en suite bathroom • Two further bedrooms (with en suite shower rooms) • Guest cloakroom • Terrace • Two balconies • EPC = D • Service charge TBC • Ground rent TBC

## About this property

The exterior of the Townhouse has been immaculately finished with repointed and refurbished brickwork. Offering an immediate sense of grandeur with its own private entrance on the ground floor of the house the entire property has been newly refurbished to a remarkable standard. The ground floor features an impressive entrance hall and staircase leading to the open plan reception/dining room and kitchen. This level features striking 3.4 meter ceiling heights and contains both front and back Juliet balconies. There is also a large private Southward facing terrace to the rear.