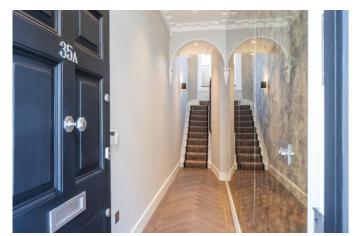

## About this property

The exterior of the Townhouse has been immaculately finished with repointed and refurbished brickwork. Offering an immediate sense of grandeur with its own private entrance on the ground floor of the house the entire property has been newly refurbished to a remarkable standard. The ground floor features an impressive entrance hall and staircase leading to the open plan reception/dining room and kitchen. This level features striking 3.4 meter ceiling heights and contains both front and back Juliet balconies. There is also a large private Southward facing terrace to the rear.