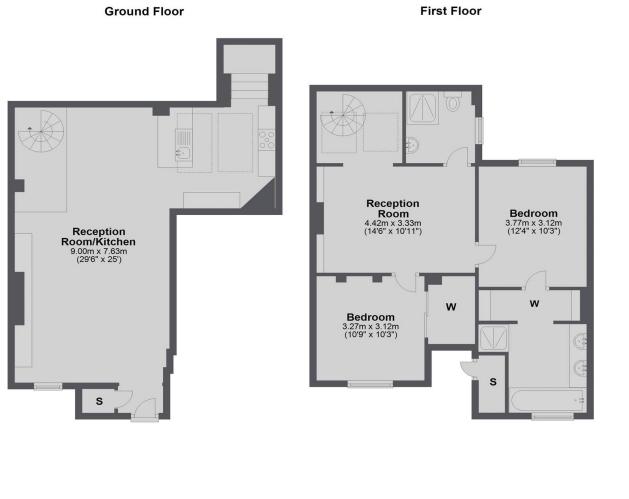

#### About this property

This two bedroom mews house has been refurbished to an excellent standard. The ground floor boasts a bright and open-plan living space including reception room, dining area and bespoke kitchen with a wine room. A contemporary spiral staircase leads to the first floor which comprises of a further reception room, principal bedroom with walk-in wardrobe and en suite bathroom, further bedroom and a shower room. This beautifully presented home is situated in a charming cobbled mews in the heart of Marylebone Village.

#### Viewing

All viewings will be accompanied and are strictly by prior arrangement through Savills Marylebone & Fitzrovia Office. Telephone: +44 (0) 20 3527 0400.

Dunstable Mews, London, W1G Gross Internal Area 1269 sq ft, 117.9 m<sup>2</sup>

Alex Ross Marylebone & Fitzrovia +44 (0) 20 3527 0400 ahross@savills.com

Total area: approx. 117.9 sq. metres (1269.4 sq. feet)

Important notice Savills, its clients and any joint agents give notice that 1: They are not authorised to make or give any representations or warranties in relation to the property either here or elsewhere, either on their own behalf or on behalf of their client or otherwise. They assume no responsibility for any statement that may be made in these particulars. These particulars do not form part of any offer or contract and must not be relied upon as statements or representations of fact. 2: Any areas, measurements or distances are approximate. The text, photographs and plans are for guidance only and are not necessarily comprehensive. It should not be assumed that the property has all necessary planning, building regulation or other consents and Savills have not tested any services, equipment or facilities. Purchasers must satisfy themselves by inspection or otherwise. 20190925EALU