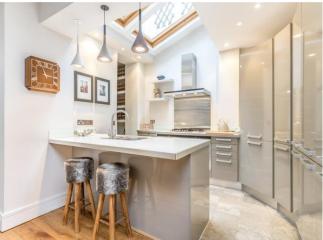

#### About this property

This two bedroom mews house has been refurbished to an excellent standard. The ground floor boasts a bright and open-plan living space including reception room, dining area and bespoke kitchen with a wine room. A contemporary spiral staircase leads to the first floor which comprises of a further reception room, principal bedroom with walk-in wardrobe and en suite bathroom, further bedroom and a shower room. This beautifully presented home is situated in a charming cobbled mews in the heart of Marylebone Village.