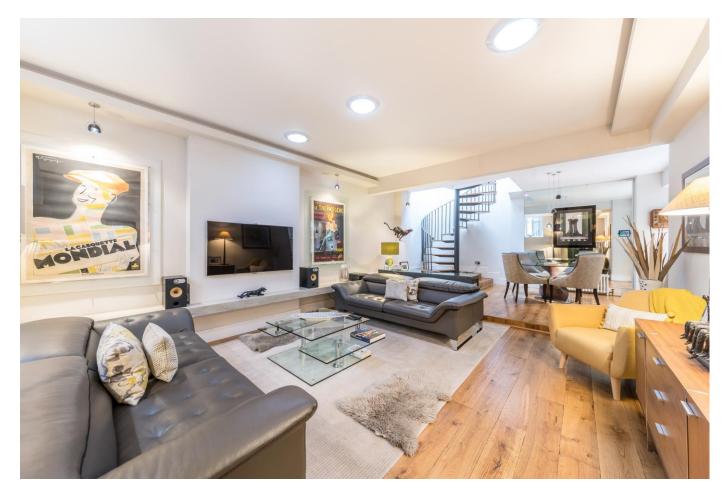

#### About this property

This two bedroom mews house has been refurbished to an excellent standard. The ground floor boasts a bright and open-plan living space including reception room, dining area and bespoke kitchen with a wine room. A contemporary spiral staircase leads to the first floor which comprises of a further reception room, principal bedroom with walk-in wardrobe and en suite bathroom, further bedroom and a shower room. This beautifully presented home is situated in a charming cobbled mews in the heart of Marylebone Village.