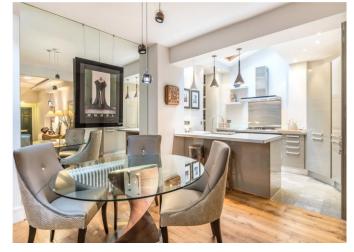

#### About this property

This two bedroom mews house has been refurbished to an excellent standard. The ground floor boasts a bright and open-plan living space including reception room, dining area and bespoke kitchen with a wine room. A contemporary spiral staircase leads to the first floor which comprises of a further reception room, principal bedroom with walk-in wardrobe and en suite bathroom, further bedroom and a shower room. This beautifully presented home is situated in a charming cobbled mews in the heart of Marylebone Village.