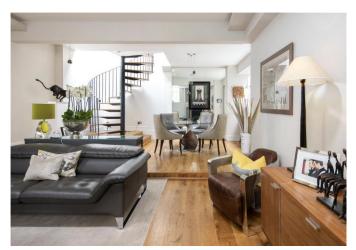

#### About this property

This two bedroom mews house has been refurbished to an excellent standard. The ground floor boasts a bright and open-plan living space including reception room, dining area and bespoke kitchen with a wine room. A contemporary spiral staircase leads to the first floor which comprises of a further reception room, principal bedroom with walk-in wardrobe and en suite bathroom, further bedroom and a shower room. This beautifully presented home is situated in a charming cobbled mews in the heart of Marylebone Village.