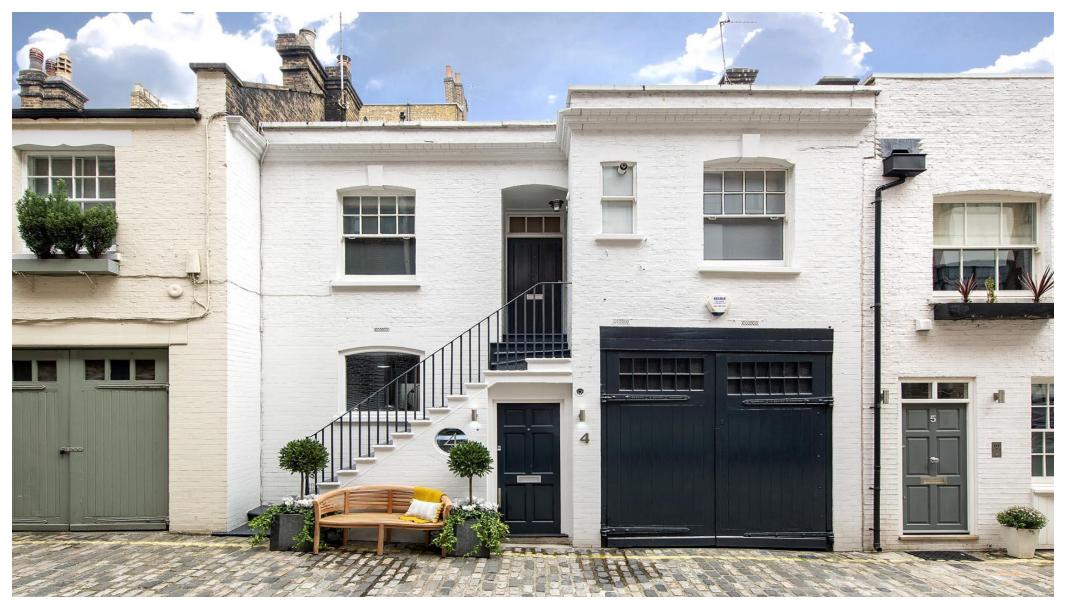

# Fabulous mews house in the heart of Marylebone Village

**Dunstable Mews, London, W1G** £2,250,000 Leasehold approximately 118 years remaining

#### About this property

This two bedroom mews house has been refurbished to an excellent standard. The ground floor boasts a bright and open-plan living space including reception room, dining area and bespoke kitchen with a wine room. A contemporary spiral staircase leads to the first floor which comprises of a further reception room, principal bedroom with walk-in wardrobe and en suite bathroom, further bedroom and a shower room. This beautifully presented home is situated in a charming cobbled mews in the heart of Marylebone Village.