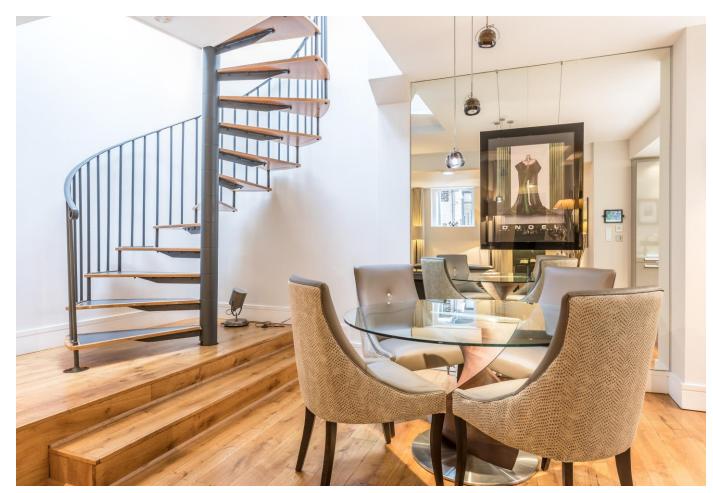

#### About this property

This two bedroom mews house has been refurbished to an excellent standard. The ground floor boasts a bright and open-plan living space including reception room, dining area and bespoke kitchen with a wine room. A contemporary spiral staircase leads to the first floor which comprises of a further reception room, principal bedroom with walk-in wardrobe and en suite bathroom, further bedroom and a shower room. This beautifully presented home is situated in a charming cobbled mews in the heart of Marylebone Village.