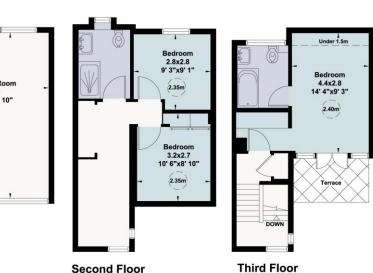

### Aldburgh Mews, W1

Gross internal area (approx.) 130 Sq m (1401 Sq ft) Including Under 1.5m and Outside Storage 128 Sq m (1376 Sq ft) Excluding Under 1.5m and Outside Storage For identification only, Not to Scale