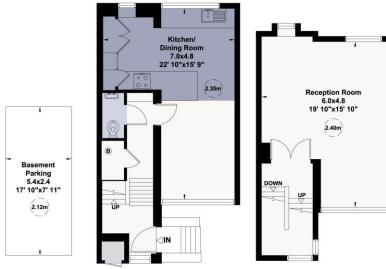

### Aldburgh Mews, W1

Gross internal area (approx.) 130 Sq m (1401 Sq ft) Including Under 1.5m and Outside Storage 128 Sq m (1376 Sq ft) Excluding Under 1.5m and Outside Storage For identification only, Not to Scale

#### capital 020 8671 7722

**Ground Floor** 

Important Notice Savills, its clients and any joint agents give notice that 1: They are not authorised to make or give any representations or warranties in relation to the property either here or elsewhere, either on their own behalf or on behalf of their client or otherwise. They assume no responsibility for any statement that may be made in these particulars. These particulars do not form part of any offer or contract and must not be relied upon as statements or representations of fact, 2: Any areas, measurements or distances are approximate. The text, photographs and plans are for guidance only and are not necessarily comprehensive. It should not be assumed that the property has all necessary planning, building regulation or other consents and Savills have not tested any services, equipment or facilities. Purchasers must satisfy themselves by inspection or otherwise. 20200806LRTR

First Floor