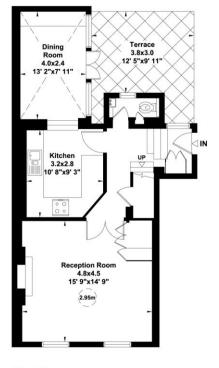

## **Upper Montagu Street, W1**

Gross internal area (approx.) 125 Sq m (1340 Sq ft) For identification only, Not to Scale

capital 020 8671 7722

First Floor

Second Floor

**Third Floor** 

Marylebone & Fitzrovia
Claire Reynolds
creynolds@savills.com
+44 (0) 20 3527 0400

Not to scale, for guidance only and must not be relied upon as a statement of fact. All measurements and areas are approximate only (and have been prepared in accordance with the current edition of the RICS Code of Measuring Practice).