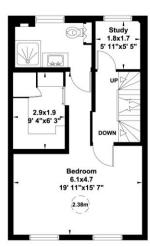

## **Upper Montagu Street, W1**

Gross internal area (approx.) 125 Sq m (1340 Sq ft) For identification only, Not to Scale

capital 020 8671 7722

First Floor

Second Floor

**Third Floor** 

Marylebone & Fitzrovia
Claire Reynolds
creynolds@savills.com
+44 (0) 20 3527 0400

Not to scale, for guidance only and must not be relied upon as a statement of fact. All measurements and areas are approximate only (and have been prepared in accordance with the current edition of the RICS Code of Measuring Practice).