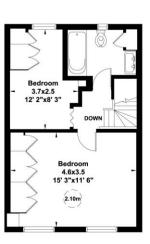

## **Upper Montagu Street, W1**

Gross internal area (approx.) 125 Sq m (1340 Sq ft) For identification only, Not to Scale

capital 020 8671 7722

First Floor

Second Floor

**Third Floor** 

Marylebone & Fitzrovia
Claire Reynolds
creynolds@savills.com
+44 (0) 20 3527 0400

Not to scale, for guidance only and must not be relied upon as a statement of fact. All measurements and areas are approximate only (and have been prepared in accordance with the current edition of the RICS Code of Measuring Practice).