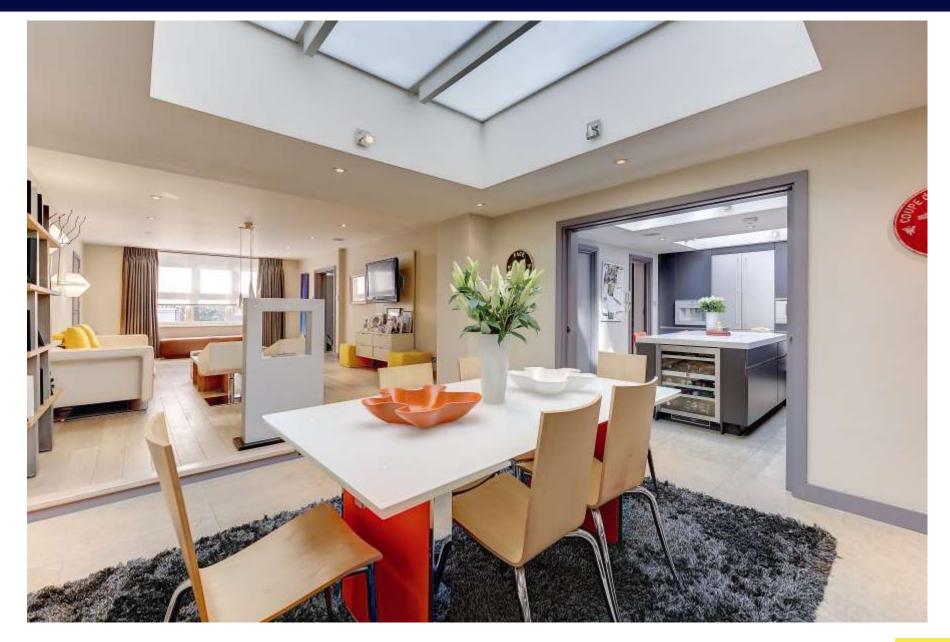

## A SUPERB EIGHT BEDROOM FREEHOLD MEWS HOUSE WITH TWO TERRACES AND A GARAGE

BRYANSTON MEWS WEST, MARYLEBONE LONDON W1H

Guide Price £5,250,000 - Freehold

Open plan reception/dining room • Kitchen • Utility room • Study • Two bedrooms with en suite bathrooms • Six further bedrooms • Two further shower rooms • Two guest cloakrooms • Two terraces • Garage • EPC Rating = C

#### Description

This fabulous eight bedroom home has well-proportioned accommodation set over three floors with a wealth of natural light throughout. The house is beautifully presented with an open plan reception/dining room and kitchen, utility room, study, two en suite bedrooms, six further bedrooms, two further shower rooms and two guest cloakrooms. The house also offers a rear terrace on the first floor, a front terrace on the second floor and has the added benefit of an integral garage.