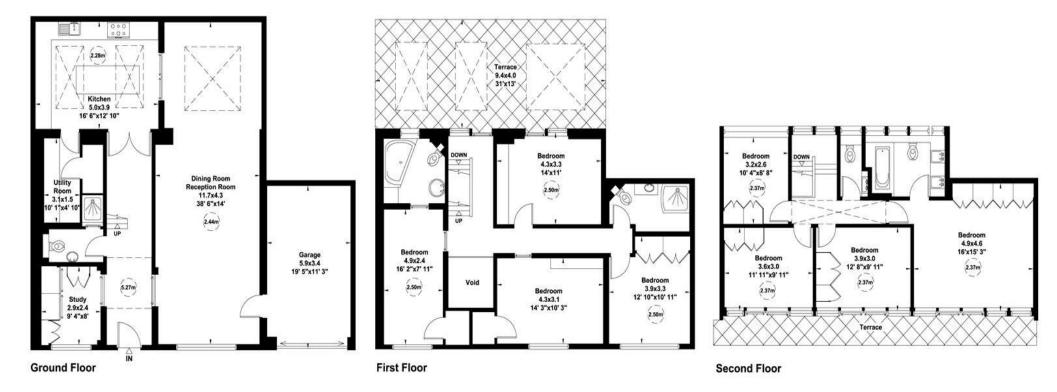

#### **Bryanston Mews West, W1**

Gross internal area (approx.) 289 Sq m (3108 Sq ft)

Excludes void area approx. 3 Sq m (37 Sq ft) For identification only, Not to Scale

capital 020 8671 7722

Not to scale, for guidance only and must not be relied upon as a statement of fact. All measurements and areas are approximate only (and have been prepared in accordance with the current edition of the RICS Code of Measuring Practice).