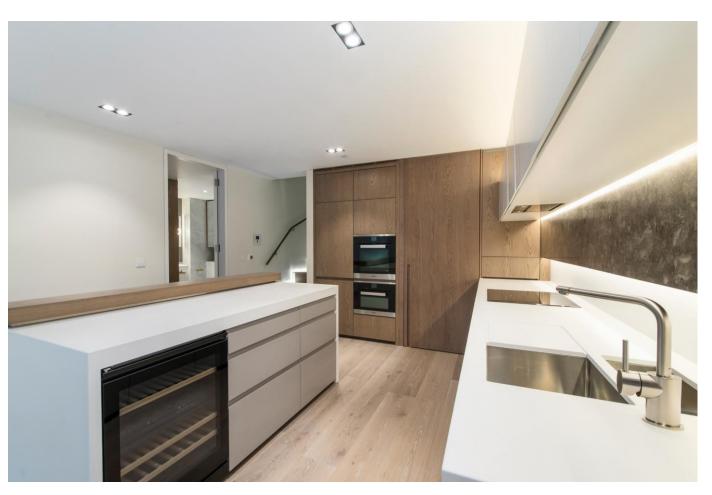

# A beautifully presented two bedroom duplex apartment in the heart of Fitzrovia

Reception room • Kitchen • Master bedroom with en suite dressing room and bathroom • Further bedroom with en suite shower room • Guest cloakroom • Patio • Service charge approximately £11,933 pa • Ground rent approximately £900 pa FPC = B

# Description

The apartment has been completed to the highest standards with an elegantly simplistic design and classic style through a sophisticated palette of materials. Efficient and discreetly integrated home technology is the focus of this apartment delivering highest security levels. As well offering superb specification including under floor heating, comfort cooling as standard and off-street parking.