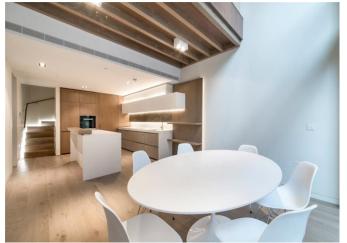

# A beautifully presented two bedroom duplex apartment in the heart of Fitzrovia

Reception room • Kitchen • Master bedroom with en suite dressing room and bathroom • Further bedroom with en suite shower room • Guest cloakroom • Patio • Service charge approximately £11,933 pa • Ground rent approximately £900 pa FPC = B

# Description

The apartment has been completed to the highest standards with an elegantly simplistic design and classic style through a sophisticated palette of materials. Efficient and discreetly integrated home technology is the focus of this apartment delivering highest security levels. As well offering superb specification including under floor heating, comfort cooling as standard and off-street parking.