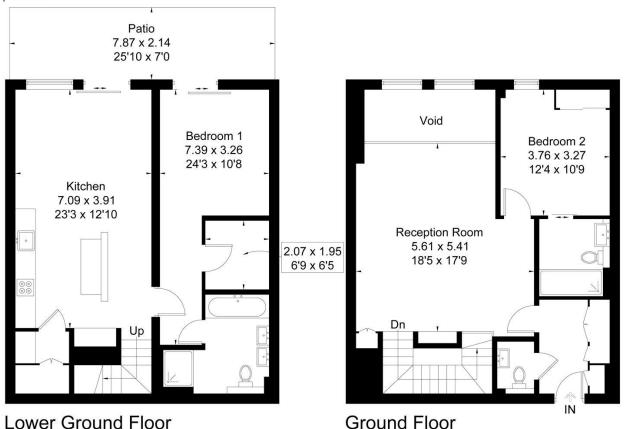

OnTheMarket.com

Pearson Square, W1T

Gross Internal Area (approx) = 130.3 sq m / 1402 sq ft (Excluding Void)

For identification only. Not to scale.

© Floorplanz Ltd

Important notice Savills, its clients and any joint agents give notice that 1: They are not authorised to make or give any representations or warranties in relation to the property either here or elsewhere, either on their own behalf or on behalf of their client or otherwise. They assume no responsibility for any statement that may be made in these particulars. These particulars do not form part of any offer or contract and must not be relied upon as statements or representations of fact, 2: Any areas, measurements or distances are approximate. The text, photographs and plans are for guidance only and are not necessarily comprehensive. It should not be assumed that the property has all necessary planning, building regulation or other consents and Savills have not tested any services, equipment or facilities. Purchasers must satisfy themselves by inspection or otherwise. 20191016EALU