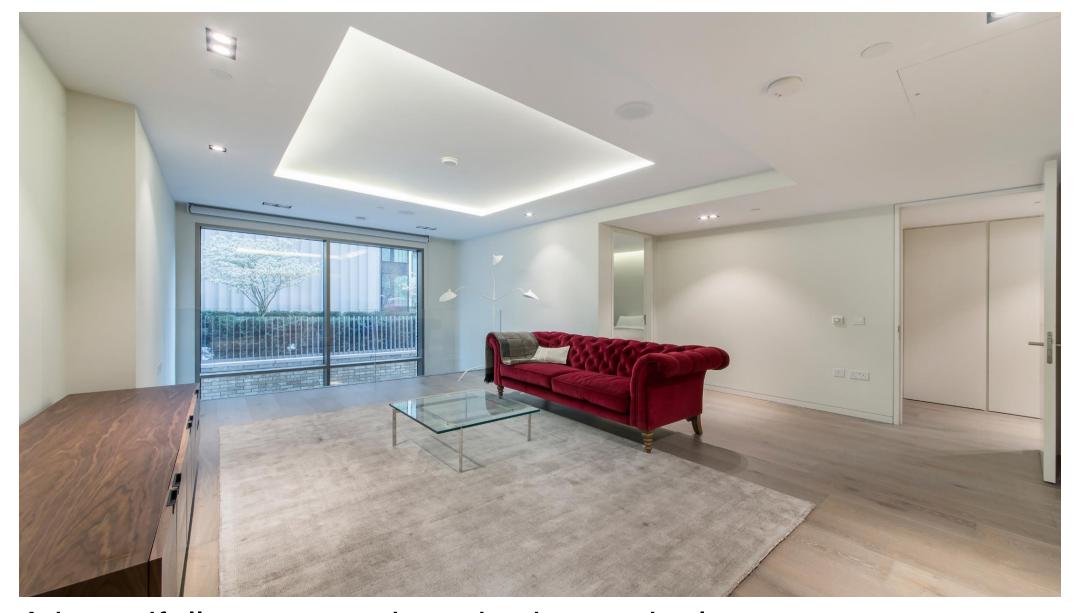

# A beautifully presented two bedroom duplex apartment in the heart of Fitzrovia

Reception room • Kitchen • Master bedroom with en suite dressing room and bathroom • Further bedroom with en suite shower room • Guest cloakroom • Patio • Service charge approximately £11,933 pa • Ground rent approximately £900 pa FPC = B

# Description

The apartment has been completed to the highest standards with an elegantly simplistic design and classic style through a sophisticated palette of materials. Efficient and discreetly integrated home technology is the focus of this apartment delivering highest security levels. As well offering superb specification including under floor heating, comfort cooling as standard and off-street parking.