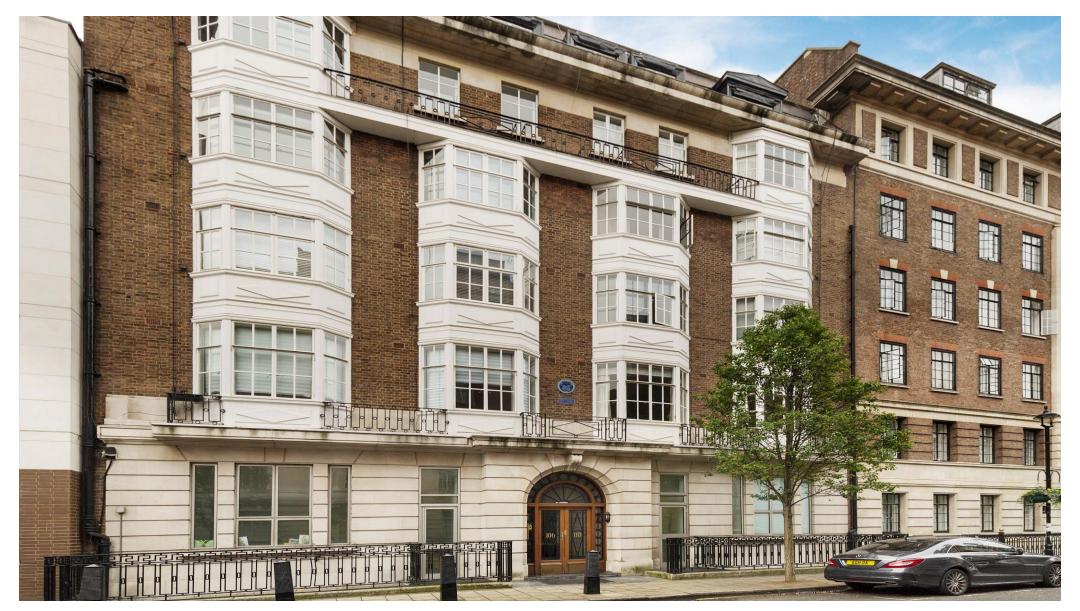

# A charming two bedroom flat located on the fifth floor with a lift.

Rossetti House, 106-110 Hallam Street, London, W1W

Guide Price £1,325,000 Leasehold (Lease Expiry June 2096)

Bright and spacious  ${\boldsymbol{\cdot}}$  Lift  ${\boldsymbol{\cdot}}$  Great location  ${\boldsymbol{\cdot}}$  Wooden floors  ${\boldsymbol{\cdot}}$  Wealth of character

## Local Information

Hallam Street is excellently located just moments from the world class amenities of Marylebone, Fitzrovia and the West End, together with the greenery of Regent's Park.

The transport links are excellent from nearby Regent's Park (approximately 0.3 miles), Great Portland Street (approximately 0.2 miles), Baker Street (approximately 0.6 miles), Bond Street (approximately 0.7 miles) and Oxford Circus (approximately 0.6 miles) underground stations, Marylebone (approximately 0.9 miles) and Euston (approximately 0.7 miles) train stations, and access to the West and Heathrow via the A40.