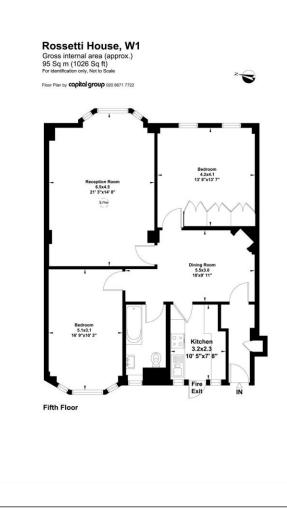

### Rossetti House, 106-110 Hallam Street, London, W1W Gross Internal Area 1026 sq ft, 95.3 m<sup>2</sup>

Alex Ross Marylebone & Fitzrovia +44 (0) 20 3527 0400 Savills savills.co.uk ahross@savills.com

Important Notice Savills, its clients and any joint agents give notice that 1: They are not authorised to make or give any representations or warranties in relation to the property either here or elsewhere, either on their own behalf or on behalf of their client or otherwise. They assume no responsibility for any statement that may be made in these particulars. These particulars do not form part of any offer or contract and must not be relied upon as statements or representations of fact. 2: Any areas, measurements or distances are approximate. The text, photographs and plans are for guidance only and are not necessarily comprehensive. It should not be assumed that the property has all necessary planning, building regulation or other consents and Savills have not tested any services, equipment or facilities. Purchasers must satisfy themselves by inspection or otherwise. 20220805JTKS