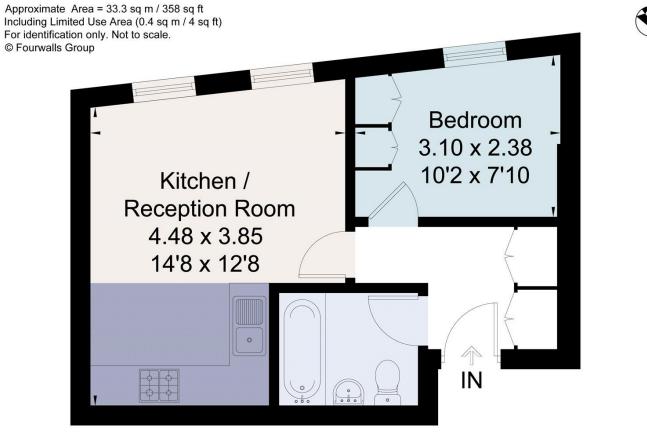

●nThe/Market.com

First Floor

Surveyed and drawn in accordance with the International Property Measurement Standards (IPMS 2: Residential) fourwalls-group.com 243089

Important notice Savills, its clients and any joint agents give notice that 1: They are not authorised to make or give any representations or warranties in relation to the property either here or elsewhere, either on their own behalf or on behalf of their client or otherwise. They assume no responsibility for any statement that may be made in these particulars. These particulars do not form part of any offer or contract and must not be relied upon as statements or representations of fact, 2: Any areas, measurements or distances are approximate. The text, photographs and plans are for quidance only and are not necessarily comprehensive. It should not be assumed that the property has all necessary planning, building regulation or other consents and Savills have not tested any services, equipment or facilities. Purchasers must satisfy themselves by inspection or otherwise. 20191002HEPS