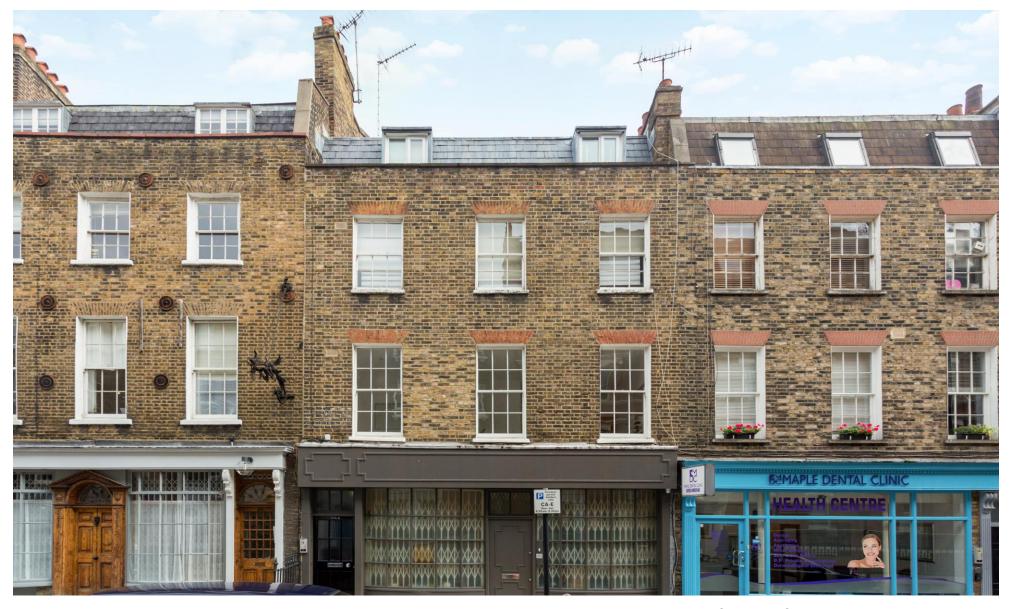

## **Local Information**

Cleveland Street is situated in the fashionable area of Fitzrovia, with nearby amenities including a wealth of restaurants on Charlotte Street, the world renowned shops on Oxford Street and in the West End, and the greenery of Regent's Park.

The transport links are excellent from nearby Great Portland Street (approximately 0.2 miles), Warren Street (approximately 0.3 miles) and Regent's Park (approximately 0.3 miles) underground stations, Euston (approximately 0.6 miles) and Kings Cross St Pancras (approximately 1.2 miles) train stations and access to the West and Heathrow via the A40.