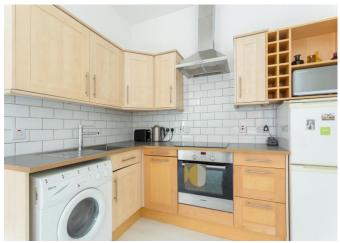

# About this property

This charming one bedroom apartment is situated on the first floor of a period conversion. Beautifully presented and exceptionally bright throughout, the accommodation comprises of an open-plan kitchen/reception room, bedroom and a bathroom. The apartment further features tall windows and an abundance of built-in storage.