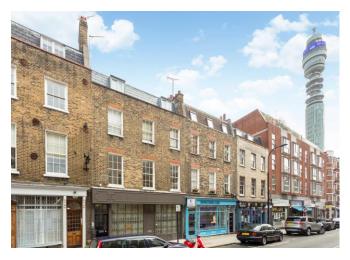

## **Local Information**

Cleveland Street is situated in the fashionable area of Fitzrovia, with nearby amenities including a wealth of restaurants on Charlotte Street, the world renowned shops on Oxford Street and in the West End, and the greenery of Regent's Park.

The transport links are excellent from nearby Great Portland Street (approximately 0.2 miles), Warren Street (approximately 0.3 miles) and Regent's Park (approximately 0.3 miles) underground stations, Euston (approximately 0.6 miles) and Kings Cross St Pancras (approximately 1.2 miles) train stations and access to the West and Heathrow via the A40.