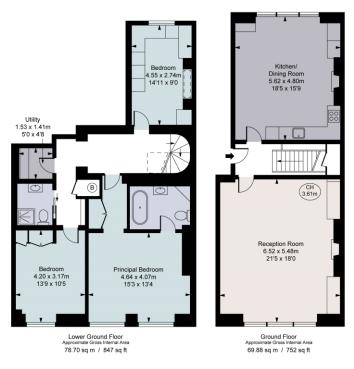

# About this property

This ground and lower ground floor flat is presented beautifully with an excellent finish and boasts an abundance of natural light throughout. The flat offers well-proportioned accommodation comprising reception room, kitchen/dining room over the ground floor with magnificent ceiling heights, a feature stair case leads you down to the bedroom accommodation which consists of three bedrooms, principal bedroom with en suite and dressing area, a spacious second bedroom, third bedroom currently planned as a dressing room, shower room and a well equipped utility room.

Wimpole Street, W1G Approximate Gross Internal Area 148.58 sq m / 1,599 sq ft

> ( Including restricted height under 1.5m [ = = = = ]) (CH = Ceiling Heights)

This plan is not to scale. It is for guidance and not for valuation purposes. imate only, and have been prepared in accordance with the current edition of the RICS Code of Measuring Practice © Fulliam Performance.