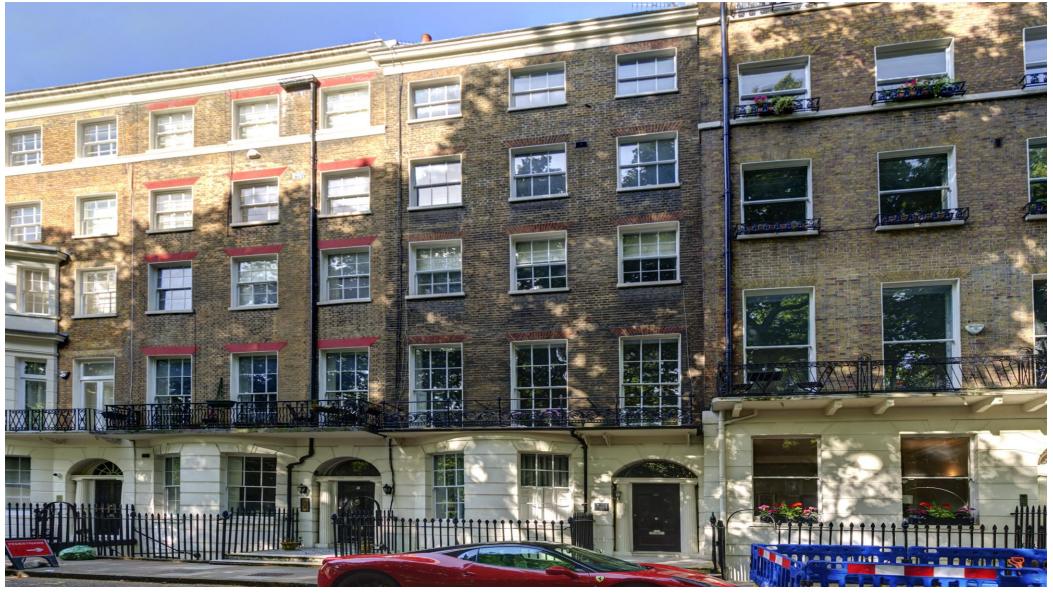

#### **Local Information**

Montagu Square is a beautiful, primarily Georgian garden square located in the heart of Marylebone. The flat is superbly located for the greenery of both Hyde Park and Regent's Park, together with the world class shops and restaurants of Marylebone and the West End.

The transport links are excellent from neighbouring Marble Arch (approximately 0.4 miles) and Baker Street (approximately 0.5 miles) underground stations, Marylebone (approximately 0.4 miles) and Paddington (approximately 0.9 miles) train stations, and access to the West and Heathrow via the A40.

Residents of the square have access to the private manicured square gardens for a small annual fee.