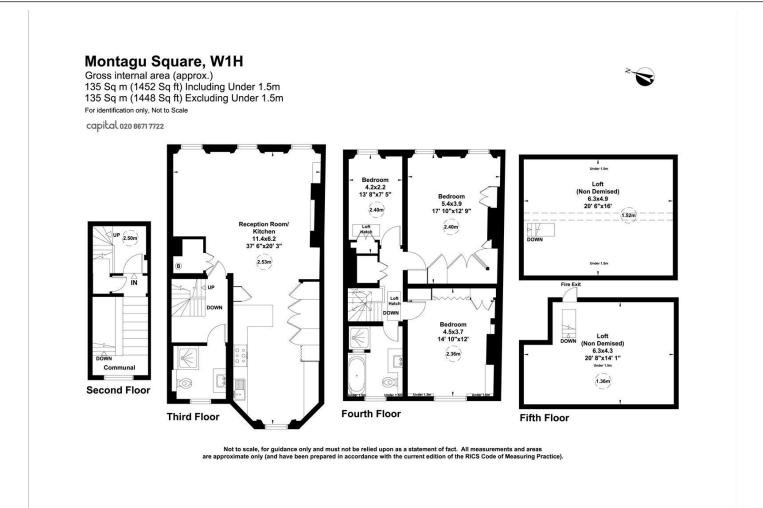

## About this property

With fabulous views over Montagu Square Gardens, this beautifully presented apartment is set over the third and fourth floors of an attractive period building. Offering a superb balance of accommodation, with a wealth of natural light, this spacious three-bedroom apartment also benefits from a high specification throughout and access to one of Marylebone's most prestigious garden squares.

NB: Please note that the loft space is non-demised, however access is granted by license to the current vendor/proprietor. Further enquiries regarding the details of the license can be obtained through Savills or solicitors.