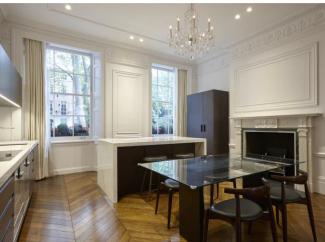

## About this property

This four bedroom duplex apartment is located across two Grade II Listed Georgian buildings in the centre of one of Marylebone's most desirable squares. It offers the perfect blend of modern luxury including Lutron lighting, and immaculately refurbished period features. The ceiling height is truly impressive, and the flat benefits from both east and west facing windows ensuring an abundance of natural light. The newly appointed kitchen can either be open to the separate reception room, or closed for entertaining. On the ground floor the principal bedroom offers significant storage and en suite bathroom, and there are a further two bedrooms and bathroom. On the lower ground floor there is a fourth bedroom with en suite, study with bespoke joinery, and vault space that has been impressively converted into additional reception space. There is also a separate vault for storage.