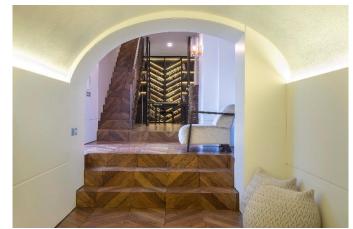

## About this property

This four bedroom duplex apartment is located across two Grade II Listed Georgian buildings in the centre of one of Marylebone's most desirable squares. It offers the perfect blend of modern luxury including Lutron lighting, and immaculately refurbished period features. The ceiling height is truly impressive, and the flat benefits from both east and west facing windows ensuring an abundance of natural light. The newly appointed kitchen can either be open to the separate reception room, or closed for entertaining. On the ground floor the principal bedroom offers significant storage and en suite bathroom, and there are a further two bedrooms and bathroom. On the lower ground floor there is a fourth bedroom with en suite, study with bespoke joinery, and vault space that has been impressively converted into additional reception space. There is also a separate vault for storage.