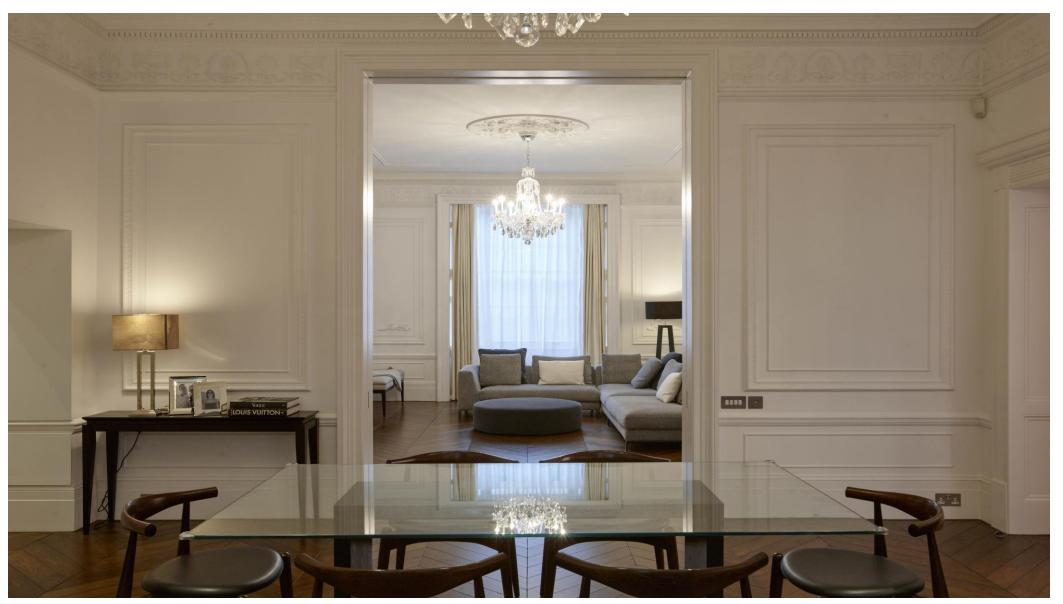

## About this property

This four bedroom duplex apartment is located across two Grade II Listed Georgian buildings in the centre of one of Marylebone's most desirable squares. It offers the perfect blend of modern luxury including Lutron lighting, and immaculately refurbished period features. The ceiling height is truly impressive, and the flat benefits from both east and west facing windows ensuring an abundance of natural light. The newly appointed kitchen can either be open to the separate reception room, or closed for entertaining. On the ground floor the principal bedroom offers significant storage and en suite bathroom, and there are a further two bedrooms and bathroom. On the lower ground floor there is a fourth bedroom with en suite, study with bespoke joinery, and vault space that has been impressively converted into additional reception space. There is also a separate vault for storage.