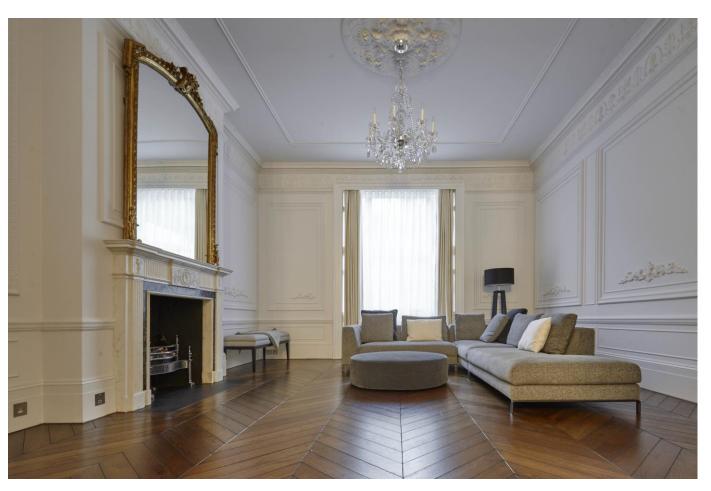

## About this property

This four bedroom duplex apartment is located across two Grade II Listed Georgian buildings in the centre of one of Marylebone's most desirable squares. It offers the perfect blend of modern luxury including Lutron lighting, and immaculately refurbished period features. The ceiling height is truly impressive, and the flat benefits from both east and west facing windows ensuring an abundance of natural light. The newly appointed kitchen can either be open to the separate reception room, or closed for entertaining. On the ground floor the principal bedroom offers significant storage and en suite bathroom, and there are a further two bedrooms and bathroom. On the lower ground floor there is a fourth bedroom with en suite, study with bespoke joinery, and vault space that has been impressively converted into additional reception space. There is also a separate vault for storage.