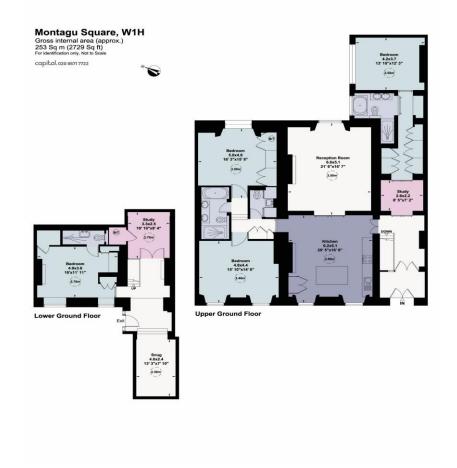

## About this property

This four bedroom duplex apartment is located across two Grade II Listed Georgian buildings in the centre of one of Marylebone's most desirable squares. It offers the perfect blend of modern luxury including Lutron lighting, and immaculately refurbished period features. The ceiling height is truly impressive, and the flat benefits from both east and west facing windows ensuring an abundance of natural light. The newly appointed kitchen can either be open to the separate reception room, or closed for entertaining. On the ground floor the principal bedroom offers significant storage and en suite bathroom, and there are a further two bedrooms and bathroom. On the lower ground floor there is a fourth bedroom with en suite, study with bespoke joinery, and vault space that has been impressively converted into additional reception space. There is also a separate vault for storage.