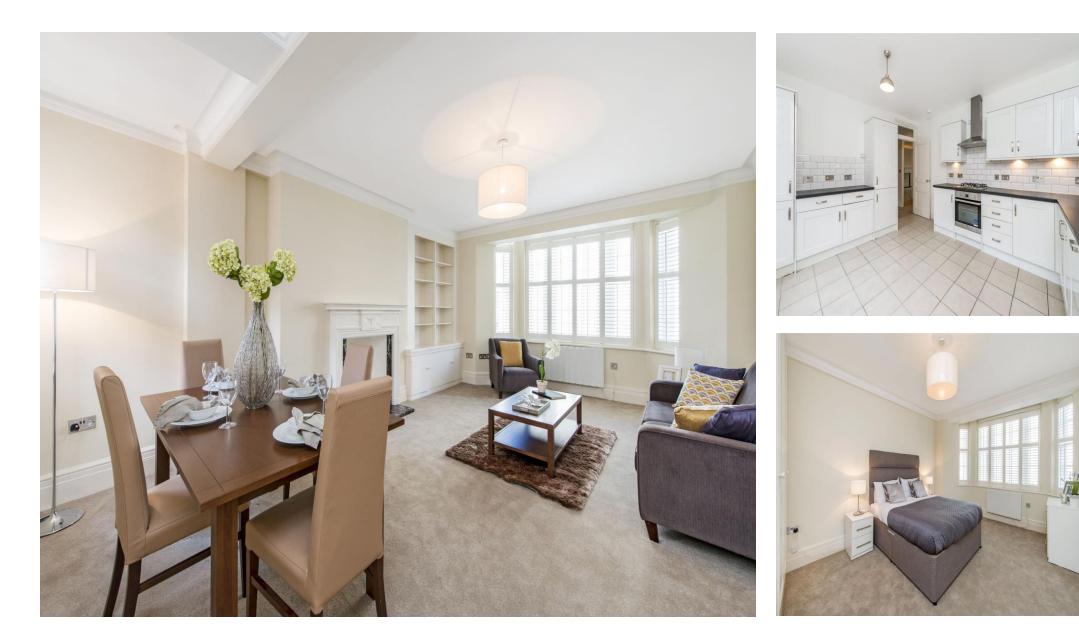

## A lateral two bedroom, two bathroom apartment

New Cavendish Street, Marylebone, London, W1W

£835 pw (£3,618.33 pcm) plus fees apply, Unfurnished Available from 18.09.2017

Local Information

Portland Place.

## New Cavendish Street, Marylebone, London, W1W Gross Internal Area 990 sq ft, 92 m<sup>2</sup>

Tanva Brar Marylebone & Fitzrovia Lettings +44 (0) 20 3527 0409 tbrar@savills.com

savills.co.uk