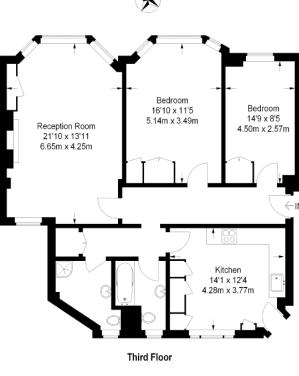

## New Cavendish Street, Marylebone, London, W1W Gross Internal Area 990 sq ft, 92 m<sup>2</sup>

Tanva Brar Marylebone & Fitzrovia Lettings +44 (0) 20 3527 0409 tbrar@savills.com

savills.co.uk

## Flat 10, 96-100 New Cavendish Street Approximate Gross Internal Area

1046 sq ft / 97.2 sq m

All viewings will be accompanied and are strictly by prior arrangement through Savills Marylebone & Fitzrovia Lettings Office. Telephone: +44 (0) 20 3527 0400.

Not to scale, for guidance only and must not be relied upon as a statement of fact. All measurements and areas are approximate only and have been prepared in accordance with the current edition of the RICS Code of Measuring Practice.