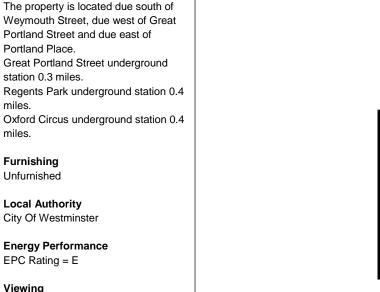

## A lateral two bedroom, two bathroom apartment

New Cavendish Street, Marylebone, London, W1W

£835 pw (£3,618.33 pcm) plus fees apply, Unfurnished Available from 18.09.2017

Local Information

Portland Place.

## New Cavendish Street, Marylebone, London, W1W Gross Internal Area 990 sq ft, 92 m<sup>2</sup>

Tanva Brar Marylebone & Fitzrovia Lettings +44 (0) 20 3527 0409 tbrar@savills.com

savills.co.uk