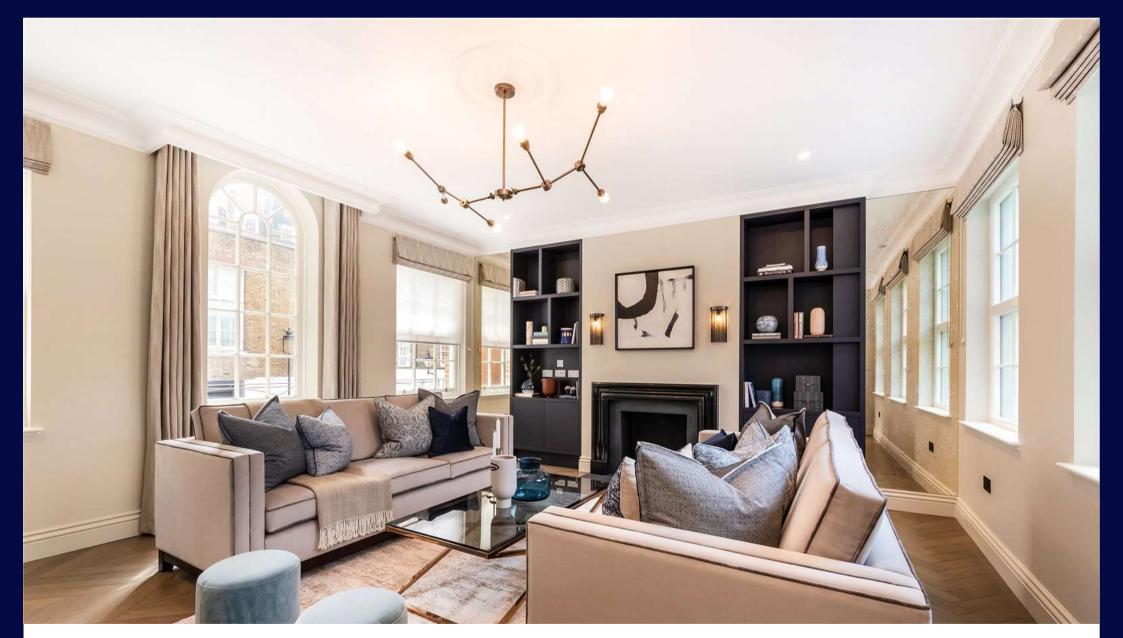

#### Description

Finished to an exceptional standard, specification includes;

- Intervari kitchen suites & joinery
- Marble bathroom suites
- Herringbone wood flooring to living areas
- Wall colours by Farrow & Ball
- Comfort cooling to living room & main bedrooms
- Siemens kitchen appliances
- Terraces to houses 7 & 8
- Furnished & unfurnished options
- Parking by separate negotiation