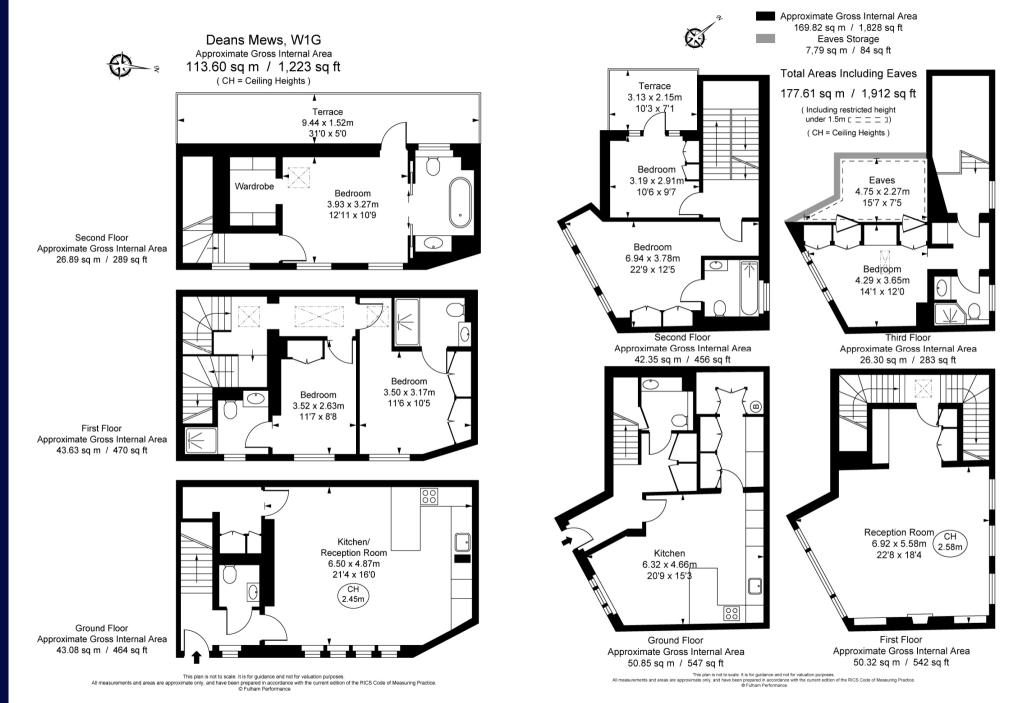

egent Street, and all the West End has to offer.

Oxford Circus Underground – 0.3 miles Bond Street Station – 0.5 miles Regent's Park – 0.7 miles Marylebone High Street – 0.2 miles Selfridges – 0.4 miles

#### Description

Finished to an exceptional standard, specification includes;

- Intervari kitchen suites & joinery
- Marble bathroom suites
- Herringbone wood flooring to living areas
- Wall colours by Farrow & Ball
- Comfort cooling to living room & main bedrooms
- Siemens kitchen appliances
- Terraces to houses 7 & 8
- Furnished & unfurnished options
- Parking by separate negotiation

#### **Energy Performance**

A copy of the full Energy Performance Certificate is available on request.

#### Viewing

Strictly by appointment with the sole letting agent Savills.







# Houses 7 & 8





## Houses 9 & 10



<image>

Please note that the local area may be affected by aircraft noise, you should make your own enquiries regarding any noise within the area before you make any offer.

\*There are different rules and fees for different tenancy types. For details of our fees and charges go to savills.co.uk/tenant-fees. For more detailed information read our Applicant Guide, hard copy available on request. 20190611CRSE

Marylebone & Fitzrovia Lettings Christopher Saye christopher.saye@savills.com +44 (0) 2035 270 406 Important notice: Savills, their clients and any joint agents give notice that: 1: They are not authorised to make or give any representations or warranties in relation to the property either here or elsewhere, either on their own behalf or on behalf of their clien