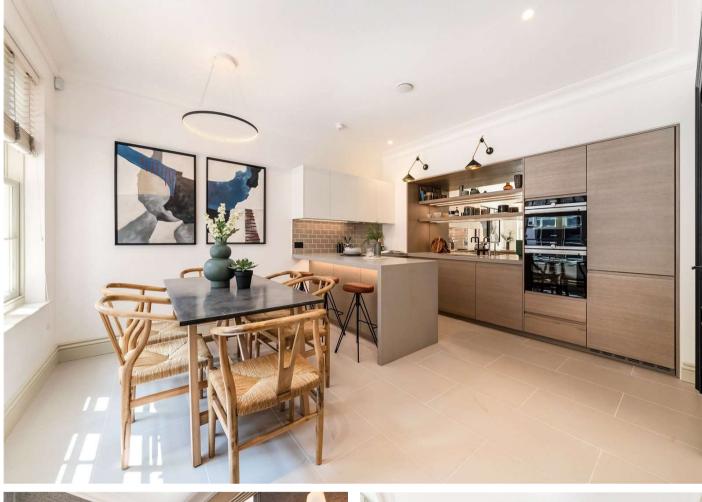

#### Description

Finished to an exceptional standard, specification includes;

- Intervari kitchen suites & joinery
- Marble bathroom suites
- Herringbone wood flooring to living areas
- Wall colours by Farrow & Ball
- Comfort cooling to living room & main bedrooms
- Siemens kitchen appliances
- Terraces to houses 7 & 8
- Furnished & unfurnished options
- Parking by separate negotiation