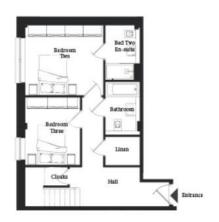

Bespoke three bedroom duplex penthouse with two private terraces

Stunning penthouse over two floors • Three bedrooms and five bathrooms • Two generous roof terraces with far reaching views towards the city and Cheshire countryside • Two allocated parking spaces • South Manchester location • Exceptionally large dual aspect living / dining room • Bespoke kitchen with walk in larder, bespoke quartz breakfast bar and high spec built in appliances • Excellent transport links, with

## About this property

Unique and spacious three bedroom duplex apartment, with two roof terraces and gated underground parking finished to an extremely high standard.

Large open plan living room feature stylish interior design that provides contemporary and welcoming ambience, sliding doors providing access to a large private roof terrace, extending your living space and perfect for socialising with friends and family. The spacious master bedroom comes complete with premium built-in dressing area, modern ensuite and access onto the second roof terrace, perfect for reading a book or taking in the South Manchester's night air.

Great size second double bedroom also includes a luxury en-suite while the third double bedroom is complimented by the contemporary family bathroom.

The bespoke kitchen features integrated appliances, bespoke feature quartz breakfast bar, walk in pantry and separate utility room. There is ample storage space off the main hall and landing as well as a powder room.