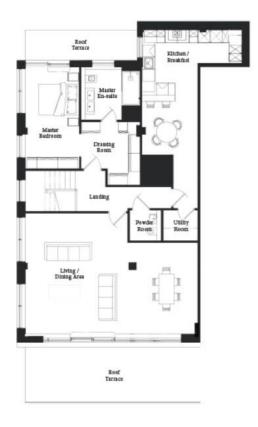

## About this property

Unique and spacious three bedroom duplex apartment, with two roof terraces and gated underground parking finished to an extremely high standard.

Large open plan living room feature stylish interior design that provides contemporary and welcoming ambience, sliding doors providing access to a large private roof terrace, extending your living space and perfect for socialising with friends and family. The spacious master bedroom comes complete with premium built-in dressing area, modern ensuite and access onto the second roof terrace, perfect for reading a book or taking in the South Manchester's night air.

Great size second double bedroom also includes a luxury en-suite while the third double bedroom is complimented by the contemporary family bathroom.

The bespoke kitchen features integrated appliances, bespoke feature quartz breakfast bar, walk in pantry and separate utility room. There is ample storage space off the main hall and landing as well as a powder room.