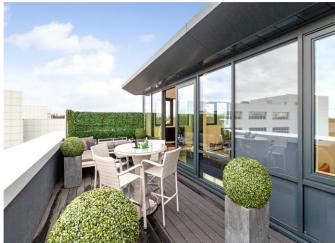

Bespoke three bedroom duplex penthouse with two private terraces

Stunning penthouse over two floors • Three bedrooms and five bathrooms • Two generous roof terraces with far reaching views towards the city and Cheshire countryside • Two allocated parking spaces • South Manchester location • Exceptionally large dual aspect living / dining room • Bespoke kitchen with walk in larder, bespoke quartz breakfast bar and high spec built in appliances • Excellent transport links, with

## About this property

Unique and spacious three bedroom duplex apartment, with two roof terraces and gated underground parking finished to an extremely high standard.

Large open plan living room feature stylish interior design that provides contemporary and welcoming ambience, sliding doors providing access to a large private roof terrace, extending your living space and perfect for socialising with friends and family. The spacious master bedroom comes complete with premium built-in dressing area, modern ensuite and access onto the second roof terrace, perfect for reading a book or taking in the South Manchester's night air.