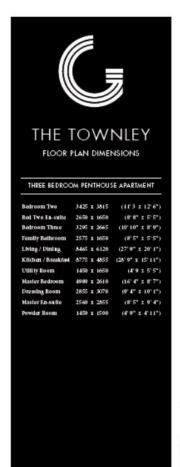

Bespoke three bedroom duplex penthouse with two private terraces

Stunning penthouse over two floors • Three bedrooms and five bathrooms • Two generous roof terraces with far reaching views towards the city and Cheshire countryside • Two allocated parking spaces • South Manchester location • Exceptionally large dual aspect living / dining room • Bespoke kitchen with walk in larder, bespoke quartz breakfast bar and high spec built in appliances • Excellent transport links, with

## About this property

Unique and spacious three bedroom duplex apartment, with two roof terraces and gated underground parking finished to an extremely high standard.

Large open plan living room feature stylish interior design that provides contemporary and welcoming ambience, sliding doors providing access to a large private roof terrace, extending your living space and perfect for socialising with friends and family. The spacious master bedroom comes complete with premium built-in dressing area, modern ensuite and access onto the second roof terrace, perfect for reading a book or taking in the South Manchester's night air.

Great size second double bedroom also includes a luxury en-suite while the third double bedroom is complimented by the contemporary family bathroom.

The bespoke kitchen features integrated appliances, bespoke feature quartz breakfast bar, walk in pantry and separate utility room. There is ample storage space off the main hall and landing as well as a powder room.