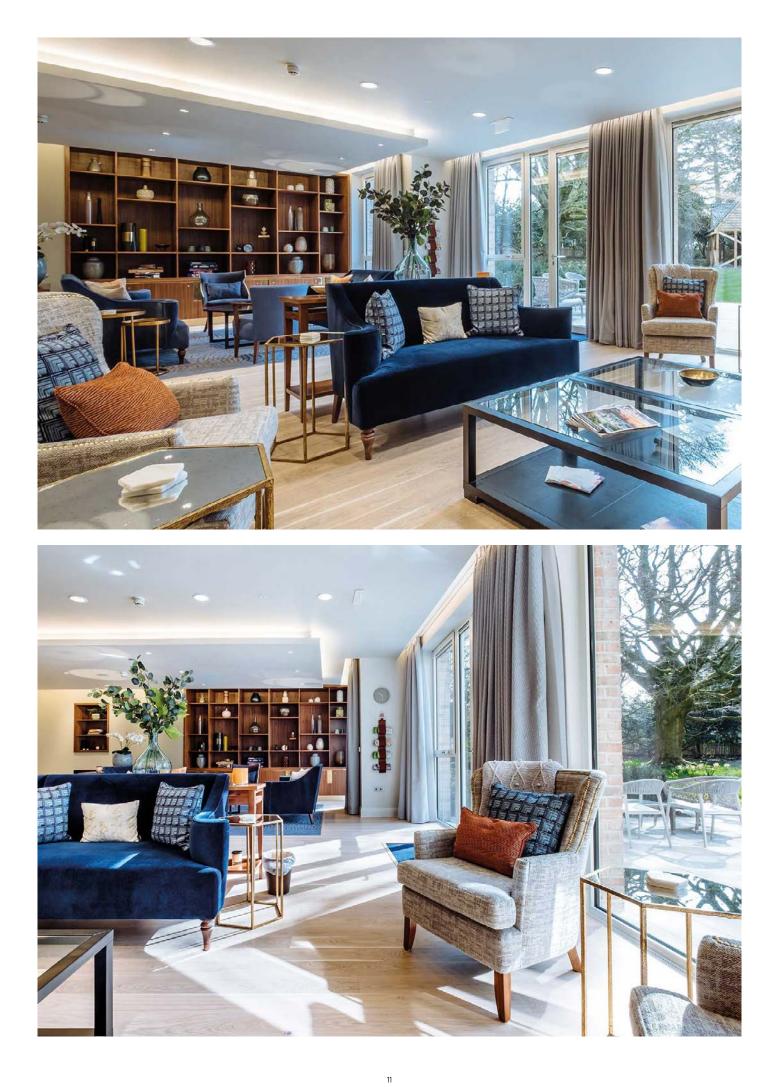

### LOUNGE

With comfortable furniture and an honesty bar, the lounge is the place to catch up with neighbours or settle down with a book and a glass of wine at the end of the day. The doors open out onto the patio area, so you can enjoy long afternoons outdoors in the warmer months.