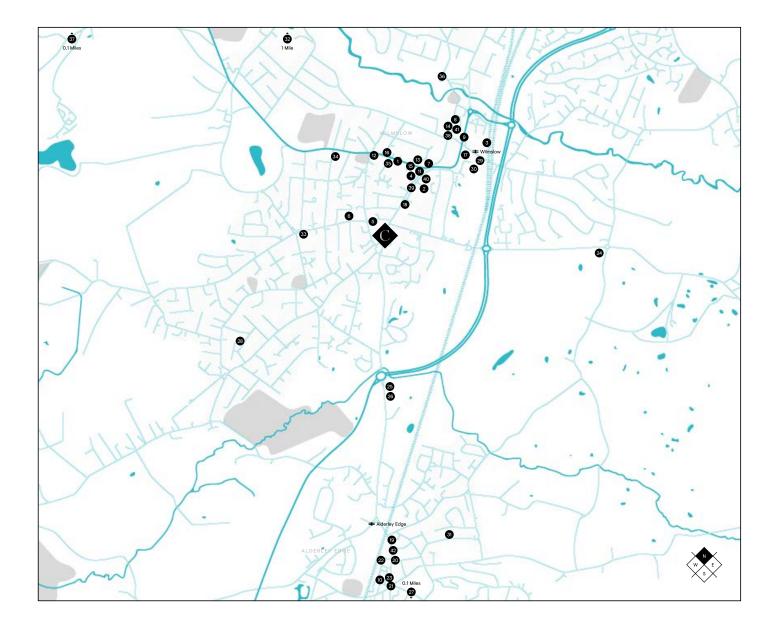

#### THE BEST OF WILMSLOW

The town has all the services you might need, as well as many green parks and golf courses. Whether you enjoy spending your afternoons at the shops or on the green, Wilmslow has it on offer.

#### SERVICES

- 1. Esthetique Beauty
- 2. Library
- 3. Wilmslow Train Station
- 4. Optician's
- 5. Wilmslow Health Centre
- 6. Wilmslow Dental Practice
- 7. Bank
- 8. Dry-cleaner's
- 9. Barber's
- 10. Harris and Howard Bespoke Tailors

#### PLACES TO EAT & DRINK

- 11. Cook & Baker
- 12. Chilli Banana

- 13. CAU
- 14. Ayo Gurkhali
- 15. Rise
- 16. Sarafina
- 17. Miller & Carter
- 18. The Coach & Four
- 19. The Botanist
- 20. The Bubble Room
- 21. The Tea Alchemist
- 22. The Yard Café
- 23. The Grill on the Edge

#### PLACES TO STAY

- 24. Kingsley Lodge Boutique Hotel
- 25. The Merlin

26. Innkeeper's Lodge

27. Alderley Edge Hotel & Restaurant

#### SPORTS & LEISURE

- 28. Croftside Tennis Club
- 29. Wilmslow Leisure Centre
- 30. Wilmslow Cricket Club
- 31. Alderley Edge Cricket Club

#### PLACES OF INTEREST

- 32. Quarry Bank Mill
- 33. Green Room Theatre
- 34. Wilmslow Guild Players
- 35. Stratstone Aston Martin
- 36. Carrs Park

#### SHOPS & SPECIALIST FOOD SHOPS

- 37. The Cheshire Smokehouse
- 38. Nourish
- 39. Artisan Market
- 40. Hoopers Department Store
- 41. Waitrose
- 42. Alderley Village Butchers

- -

à (

20145

In keeping with the ways of the country manors that provided the inspiration for Chapelwood, the arrival is about a warm welcome. The concierge can receive packages, help arrange get togethers and answer any queries. Parking bays are provided to the rear of the development; these are accessible from Alderley Road.