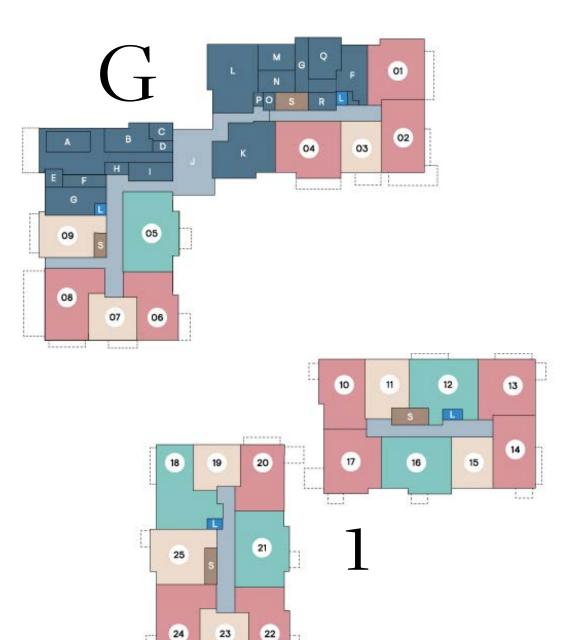

- A. Pool
- B. Gym
- C. Office
- D. Post Room
- E. Sauna
- F. Plant

- G. Refuse
- H. Treatment Room
- I. Changing Area / WC
- J. Reception
- K. Lounge
- L. Deli

- M. Guest Suite
- N. Kitchen
- O. WC
- P. Store
- Q. Scooter Charger
- R. OSA

S

Stairs