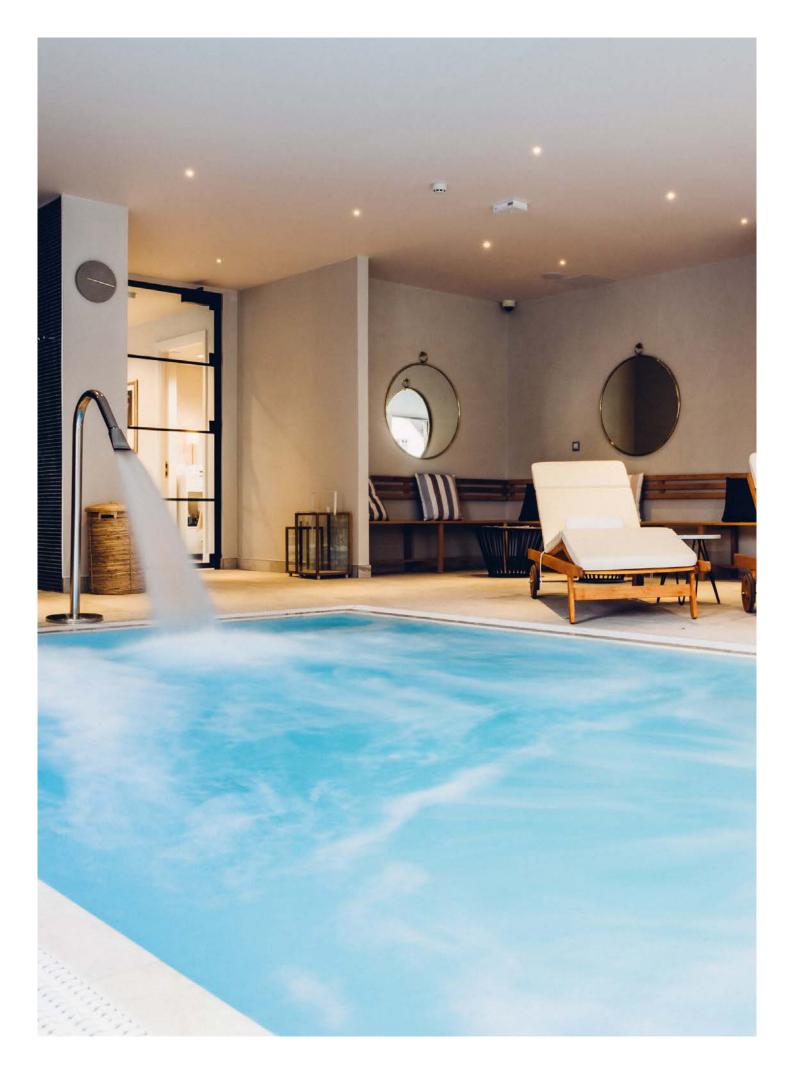

### SPA

There's nothing quite like starting the day with a quiet dip in the hydrotherapy pool. Afterwards, relax on the poolside seating or head for a massage in the treatment room. There's also a Kneipp therapy area and a sauna, which is infused with therapeutic herbs for an uplifting experience.