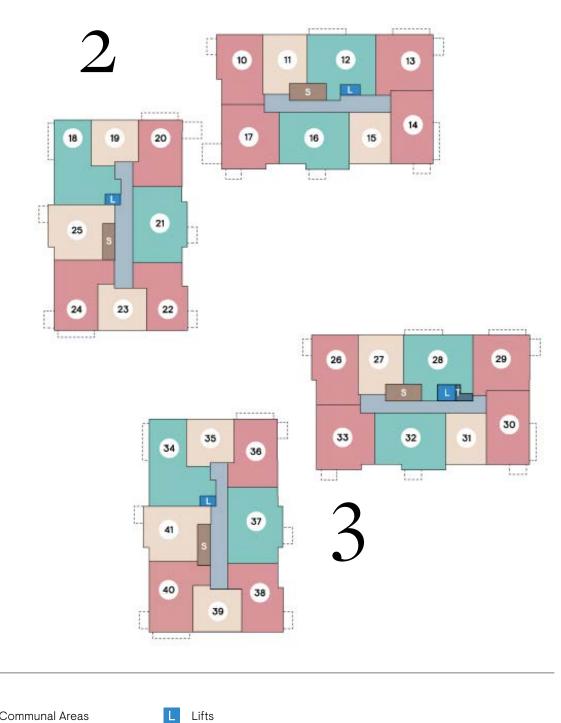

- A. Pool
- B. Gym
- C. Office
- D. Post Room
- E. Sauna
- F. Plant

- G. Refuse
- H. Treatment Room
- I. Changing Area / WC
- J. Reception
- K. Lounge
- L. Deli

- M. Guest Suite
- N. Kitchen
- O. WC
- P. Store
- Q. Scooter Charger
- R. OSA

S

Stairs