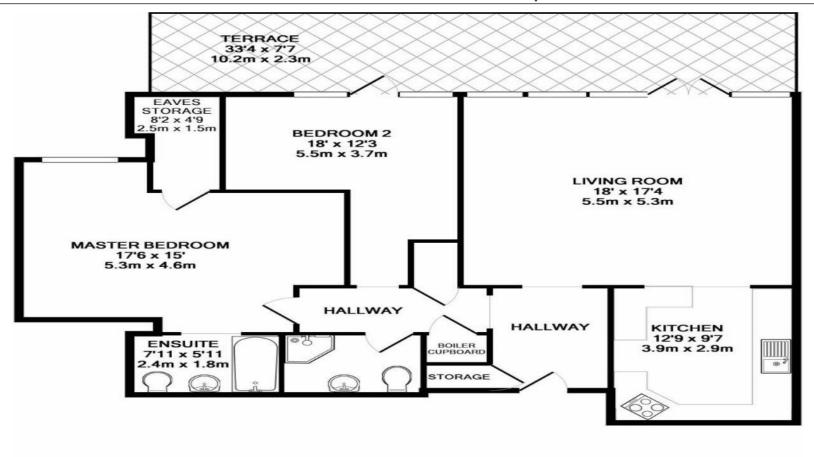

The property offers an exceptional amount of living space with an open plan living & kitchen that leads out onto a substantial private terrace. This outdoor hub is undoubtedly ideal for relaxing outdoors with views over Manchester's ever developing skyline.

Further, there are two sizeable double bedrooms, with the master benefiting from a stylish 3 piece en-suite bathroom, housing a bath with shower facility. The main family bathroom also enjoys a modern finish.

Throughout there is certainly the 'wow-factor' appeal with vaulted ceilings to both bedrooms, and living room, as well as floods of natural light filtering throughout this property. The second bedroom also enjoys access to the private terrace space.

#### TOTAL APPROX. FLOOR AREA 1068 SQ.FT. (99.2 SQ.M.)

Whilst every attempt has been made to ensure the accuracy of the floor plan contained here, measurements of doors, windows, rooms and any other items are approximate and no responsibility is taken for any error, omission, or mis-statement. This plan is for illustrative purposes only and should be used as such by any prospective purchaser. The services, systems and appliances shown have not been tested and no guarantee as to their operability or efficiency can be given Made with Metropix ©2017