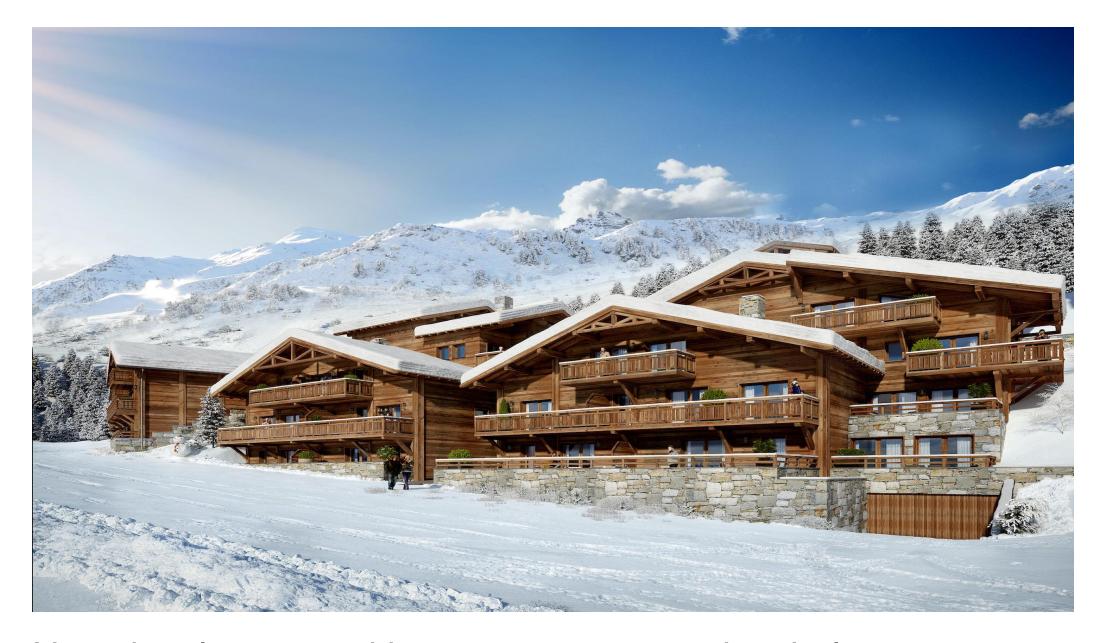

## About this property

So Pure is the first new development in Méribel Mottaret since 1997.

Composed of three chalets and 28 apartments, the residence offers stunning views over the mountains and is ideally placed for the ski slopes.

Constructed with high quality perennial materials such as wood,

natural stone and slate, it offers a chic design which draws inspiration from the its Alpine setting.

The spacious accommodation ranges from apartments with two to five rooms, plus three sumptuous chalets, all featuring vast windows and terraces.

Each property features high quality fixtures and fittings and combines traditional, authentic Alpine architecture with luxury contemporary touches.

Agency fees at the charge of the vendor. Fee table available online at savills.fr and on request.