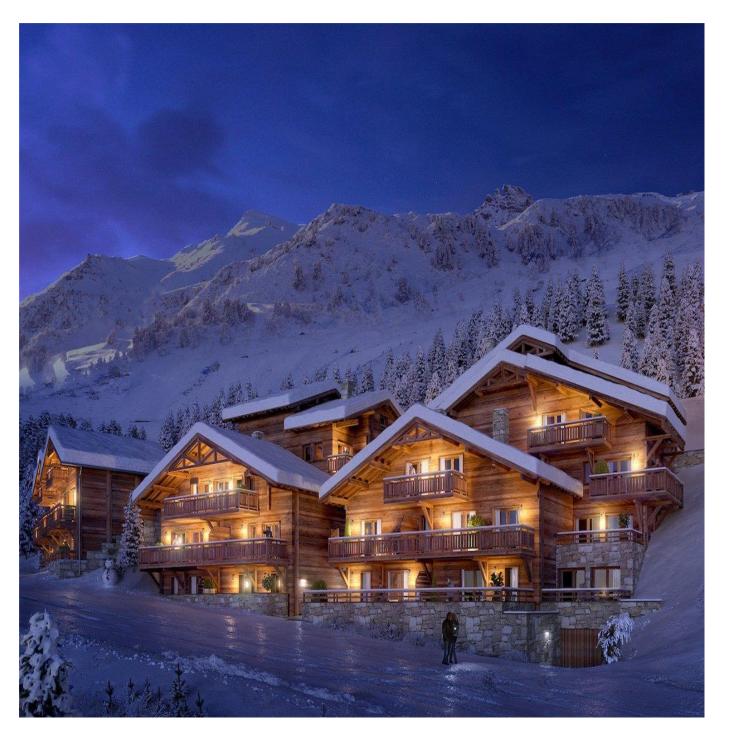

## About this property

So Pure is the first new development in Méribel Mottaret since 1997.

Composed of three chalets and 28 apartments, the residence offers stunning views over the mountains and is ideally placed for the ski slopes.

Constructed with high quality perennial materials such as wood,

natural stone and slate, it offers a chic design which draws inspiration from the its Alpine setting.

The spacious accommodation ranges from apartments with two to five rooms, plus three sumptuous chalets, all featuring vast windows and terraces.

Each property features high quality fixtures and fittings and combines traditional, authentic Alpine architecture with luxury contemporary touches.

Agency fees at the charge of the vendor. Fee table available online at savills.fr and on request.