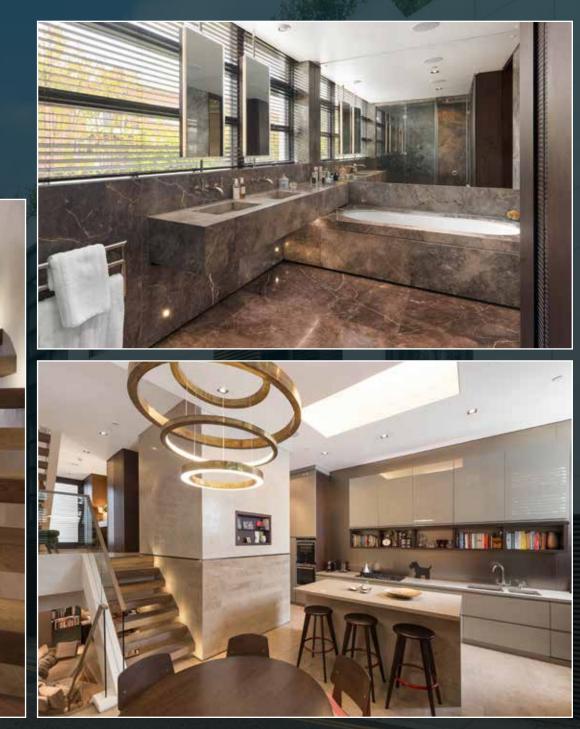

The layouts have been carefully designed for modern living with the lower levels designed around informal entertaining and the upper levels dedicated to more formal space.

BEAU HOUSE POND PLACE, SW3 | APPROX. GROSS INTERNAL AREA \* | 4277 SQ FT - 397.33 SQ M (INCLUDING GARAGE) This floorplan is for GUIDANCE ONLY and NOT FOR VALUATION purposes.