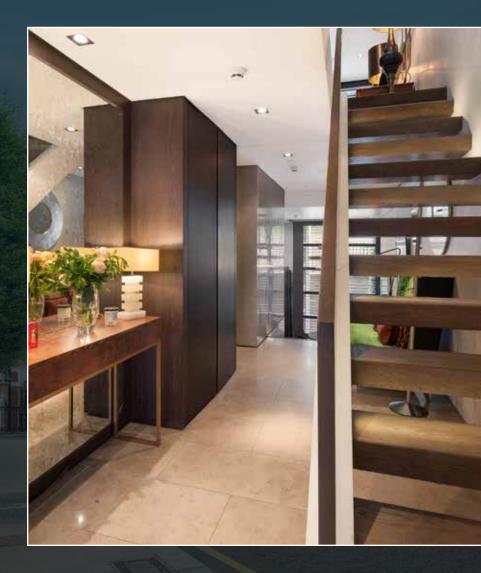

There is an open style staircase which maximises light and the feeling of space. There is also an internal lift that runs through the core of the property; this acts as the central design piece in the house. The garage can be accessed from inside the house.