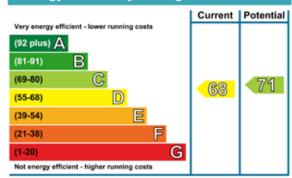

Energy Efficiency Rating

e relief upon as a statement of and areas are approximate and accordance with the current le of Measuring Practice.