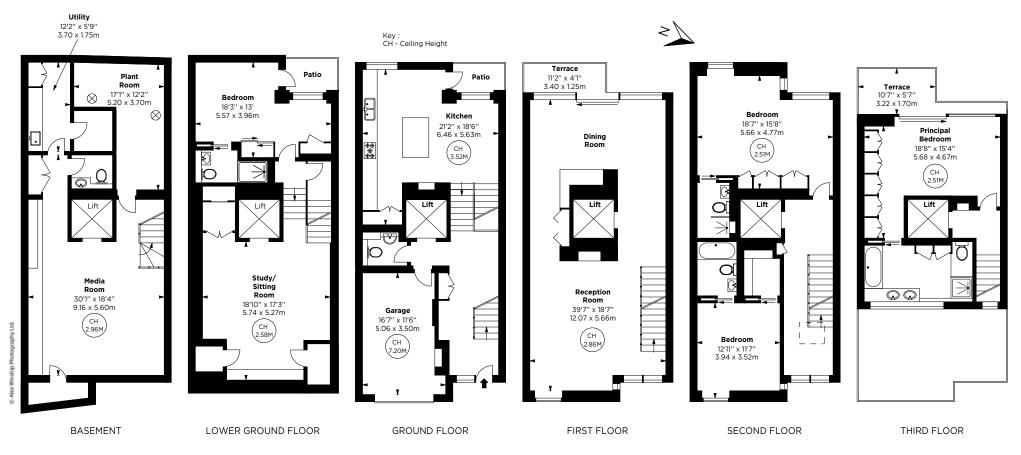

The layouts have been carefully designed for modern living with the lower levels designed around informal entertaining and the upper levels dedicated to more formal space.

BEAU HOUSE POND PLACE, SW3 | APPROX. GROSS INTERNAL AREA \* | 4277 SQ FT - 397.33 SQ M (INCLUDING GARAGE) This floorplan is for GUIDANCE ONLY and NOT FOR VALUATION purposes.