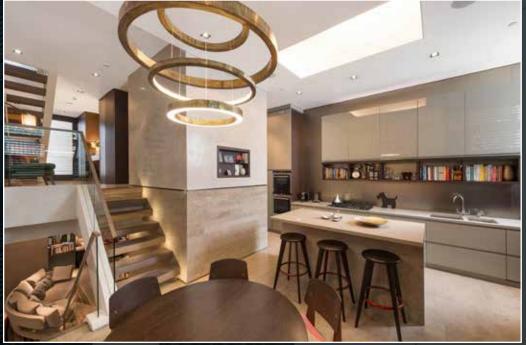

There is an open style staircase which maximises light and the feeling of space. There is also an internal lift that runs through the core of the property; this acts as the central design piece in the house. The garage can be accessed from inside the house.

The layouts have been carefully designed for modern living with the lower levels designed around informal entertaining and the upper levels dedicated to more formal space.

BEAU HOUSE POND PLACE, SW3 | APPROX. GROSS INTERNAL AREA \* | 4277 SQ FT - 397.33 SQ M (INCLUDING GARAGE) This floorplan is for GUIDANCE ONLY and NOT FOR VALUATION purposes.