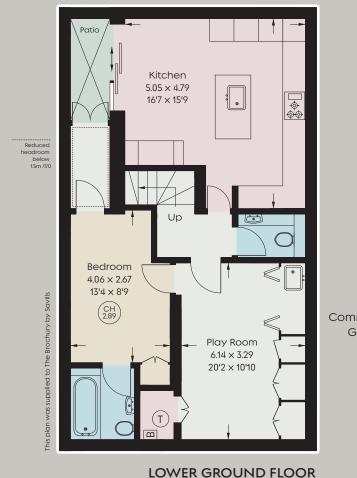

a tennis court for use by the residents.

The house comprises: Hallway, drawing room, lower ground floor kitchen/breakfast room, playroom, bedroom three with en suite bathroom. There are two more bedrooms on the first floor. The principal bedroom has a dressing room and large en suite shower room. There is direct access to communal gardens from the French doors in the drawing room.

SUMNER PLACE MEWS

Reception room Kitchen Playroom Three bedrooms Three bathrooms, two en suite Cloakroom Patio Garage

## 2,208 sq ft / 205.1 sq m

excluding void

Viewing: Strictly by appointment with Savills. Important notice: Savills, their clients and any joint agents give notice that:

1: They are not authorised to make or give any representations or warranties in relation to the property either here or elsewhere, either on their own behalf or on behalf of their client or otherwise. They assume no responsibility for any statement that may be made in these particulars. These particulars do not form part of any offer or contract and must not be relied upon as statements or representations of fact. 2: Any areas, measurements or distances are approximate. The text, photographs and plans are for guidance only and are not necessarily comprehensive. It should not be assumed that the property has all necessary planning, building regulation or other consents and Savills have not tested any services, equipmentorfacilities. Purchasersmust satisfythemselves by inspection or otherwise. 01/02/21 SAVILLS-210222-04GG