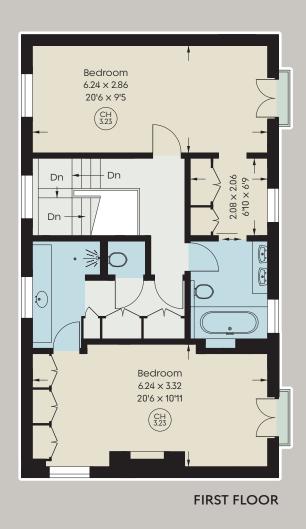

a tennis court for use by the residents.

The house comprises: Hallway, drawing room, lower ground floor kitchen/breakfast room, playroom, bedroom three with en suite bathroom. There are two more bedrooms on the first floor. The principal bedroom has a dressing room and large en suite shower room. There is direct access to communal gardens from the French doors in the drawing room.

SUMNER PLACE MEWS

Reception room Kitchen Playroom Three bedrooms Three bathrooms, two en suite Cloakroom Patio Garage

## 2,208 sq ft / 205.1 sq m

excluding void

Viewing: Strictly by appointment with Savills. Important notice: Savills, their clients and any joint agents give notice that:

1: They are not authorised to make or give any representations or warranties in relation to the property either here or elsewhere, either on their own behalf or on behalf of their client or otherwise. They assume no responsibility for any statement that may be made in these particulars. These particulars do not form part of any offer or contract and must not be relied upon as statements or representations of fact. 2: Any areas, measurements or distances are approximate. The text, photographs and plans are for guidance only and are not necessarily comprehensive. It should not be assumed that the property has all necessary planning, building regulation or other consents and Savills have not tested any services, equipmentorfacilities. Purchasersmust satisfythemselves by inspection or otherwise. 01/02/21 SAVILLS-210222-04GG