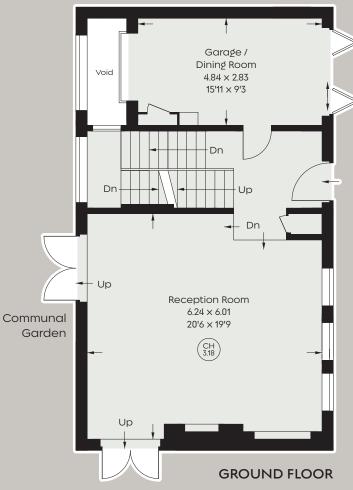

a tennis court for use by the residents.

The house comprises: Hallway, drawing room, lower ground floor kitchen/breakfast room, playroom, bedroom three with en suite bathroom. There are two more bedrooms on the first floor. The principal bedroom has a dressing room and large en suite shower room. There is direct access to communal gardens from the French doors in the drawing room.

SUMNER PLACE MEWS

Reception room Kitchen Playroom Three bedrooms Three bathrooms, two en suite Cloakroom Patio Garage

## 2,208 sq ft / 205.1 sq m

excluding void

Viewing: Strictly by appointment with Savills. Important notice: Savills, their clients and any joint agents give notice that:

1: They are not authorised to make or give any representations or warranties in relation to the property either here or elsewhere, either on their own behalf or on behalf of their client or otherwise. They assume no responsibility for any statement that may be made in these particulars. These particulars do not form part of any offer or contract and must not be relied upon as statements or representations of fact. 2: Any areas, measurements or distances are approximate. The text, photographs and plans are for guidance only and are not necessarily comprehensive. It should not be assumed that the property has all necessary planning, building regulation or other consents and Savills have not tested any services, equipmentorfacilities. Purchasersmust satisfythemselves by inspection or otherwise. 01/02/21 SAVILLS-210222-04GG