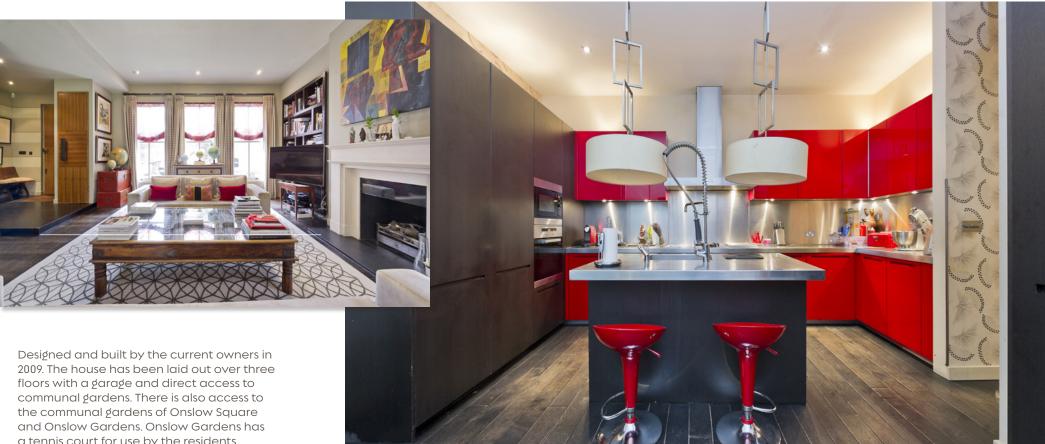

a tennis court for use by the residents.

The house comprises: Hallway, drawing room, lower ground floor kitchen/breakfast room, playroom, bedroom three with en suite bathroom. There are two more bedrooms on the first floor. The principal bedroom has a dressing room and large en suite shower room. There is direct access to communal gardens from the French doors in the drawing room.