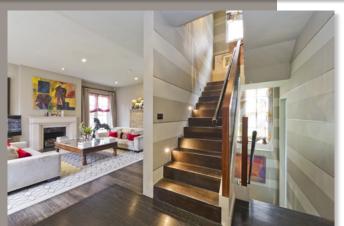

a tennis court for use by the residents.

The house comprises: Hallway, drawing room, lower ground floor kitchen/breakfast room, playroom, bedroom three with en suite bathroom. There are two more bedrooms on the first floor. The principal bedroom has a dressing room and large en suite shower room. There is direct access to communal gardens from the French doors in the drawing room.

SUMNER PLACE MEWS

Reception room Kitchen Playroom Three bedrooms Three bathrooms, two en suite Cloakroom Patio Garage