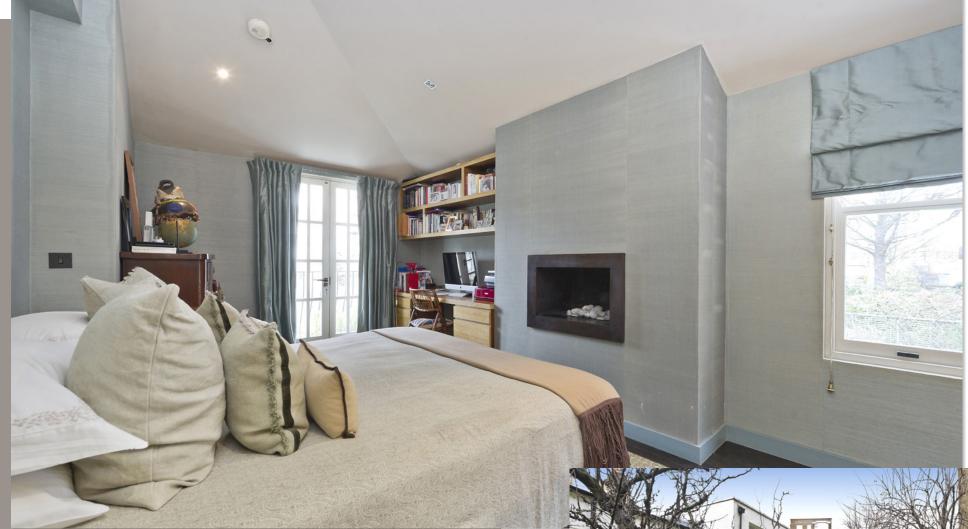

a tennis court for use by the residents.

The house comprises: Hallway, drawing room, lower ground floor kitchen/breakfast room, playroom, bedroom three with en suite bathroom. There are two more bedrooms on the first floor. The principal bedroom has a dressing room and large en suite shower room. There is direct access to communal gardens from the French doors in the drawing room.

SUMNER PLACE MEWS

Reception room Kitchen Playroom Three bedrooms Three bathrooms, two en suite Cloakroom Patio Garage