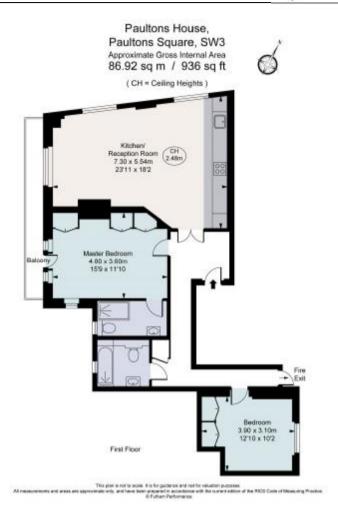

A beautifully presented first floor flat on an exceptional Chelsea garden square.

- First floor flat in immaculate condition
- Stunning communal gardens
- Central Chelsea location
- Balcony with garden views
- Long lease